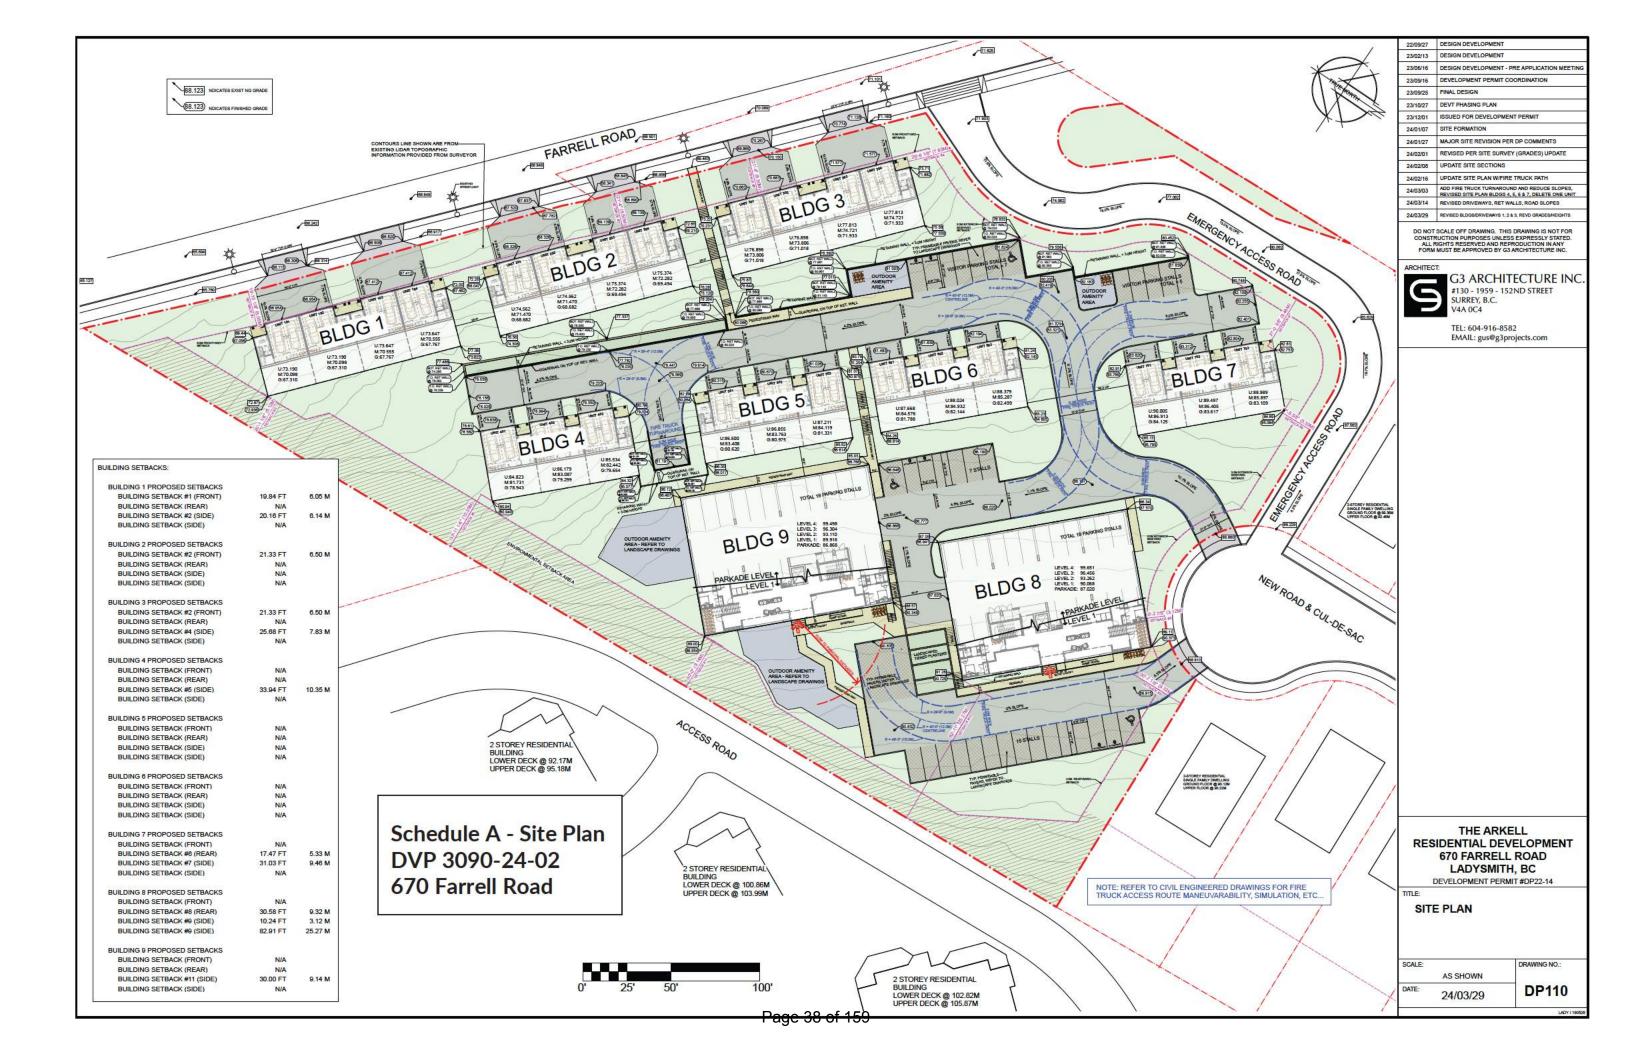

# **PROPOSAL:**

The applicant proposes to construct a total of 54 residential units - three four-unit townhouse dwellings, four three-unit townhouse dwellings, and two four-storey fifteen-unit apartment buildings. Details of the site plan and building design are provided in Attachments B and D. The application includes height variances to five of the nine principal buildings These variances are summarized below.

A summary of the proposed variance is provided in Table 1, below.

| rabie | 1: Sun | ımary | ој р | ropose | a varid | ince |
|-------|--------|-------|------|--------|---------|------|
|       |        |       |      |        |         |      |

| Zoning<br>Regulation | Permitted<br>Height | Building<br>No. | No. of Units | No. of Storeys | Propose<br>d Height | Variance<br>Required | Proposed<br>Variance |
|----------------------|---------------------|-----------------|--------------|----------------|---------------------|----------------------|----------------------|
| Principal            | Maximum             | Building        | 4            | 3 storeys +    | 9.38m               | No                   | n/a                  |
| building             | 10.0m               | 1               |              | rooftop patio  |                     |                      |                      |
| height of R-         |                     |                 |              | access         |                     |                      |                      |
| 3-A Zone             |                     | Building        | 4            | 3 storeys +    | 9.71m               | No                   | n/a                  |
|                      |                     | 2               |              | rooftop patio  |                     |                      |                      |
|                      |                     |                 |              | access         |                     |                      |                      |

| Building<br>3 | 4  | 3 storeys + rooftop patio access | 9.74m  | No  | n/a   |
|---------------|----|----------------------------------|--------|-----|-------|
| Building<br>4 | 3  | 3 storeys + rooftop patio access | 10.56m | Yes | 11.0m |
| Building<br>5 | 3  | 3 storeys + rooftop patio access | 9.75m  | No  | n/a   |
| Building<br>6 | 3  | 3 storeys + rooftop patio access | 12.01m | Yes | 12.4m |
| Building<br>7 | 4  | 3 storeys + rooftop patio access | 11.11m | Yes | 11.5m |
| Building<br>8 | 15 | 4 storeys + under-ground parking | 15.17m | Yes | 15.7m |
| Building<br>9 | 15 | 4 storeys + under-ground parking | 16.29m | Yes | 16.8m |

If approved, DVP 24-02 will vary the maximum height for a principal building from 10m to 16.8m for the subject property and as specified on the Permit as follows:

- Building 4 to a maximum height of 11.0 metres;
- Building 6 to a maximum height of 12.4 metres;
- Building 7 to a maximum height of 11.5 metres;
- Building 8 to a maximum height of 15.7 metres; and
- Building 9 to a maximum height of 16.8 metres.

- 6. The Permittee agrees that the sequence and timing of the construction described in this permit shall take place as follows:
  - (a) Construction of the development may proceed in five phases as shown on **Schedule A Site Plan** and **Schedule B Phasing Plan** consisting of:
    - i. Phase 1: Building 1 and Building 2
    - ii. Phase 2: Building 3
    - iii. Phase 3: Building 4 and Building 5
    - iv. Phase 4: Building 6 and Building 7
    - v. Phase 5: Building 8 and Building 9
  - (b) Phase 6 landscape works as shown on Schedule D Landscape Plan must be complete prior to approval of Phase 5 development as shown on Schedule B - Phasing Plan. Phase 6 landscape works will be deemed complete by submitting to the Town of Ladysmith a report from a landscape architect confirming that Phase 6 landscaping conditions have been met.
  - (c) In the event that occupancy of a preceding phase occurs prior to the start of construction of the next phase, the Land shall be maintained in a safe condition with the undeveloped areas of the property to be seeded with ground cover or surrounded by opaque fencing.
- 7. This Permit is issued on the condition that the Permittee has provided to the Town of Ladysmith security in the form of security in accordance with s.502 of the *Local Government Act* to guarantee the performance of the conditions in section 5 and 6 of this Permit respecting landscaping. The security shall be for a period of two years, shall be automatically extended, and shall be payable at the building permit stage for each phase in the following installments:
  - (a) \$110,670 (Phase 1)
  - (b) \$32,638 (Phase 2)
  - (c) \$88,936 (Phase 3)
  - (d) \$152,505 (Phase 4)
  - (e) \$324,280 (Phase 5)
- 8. Should the Permittee fail to satisfy the conditions referred to in section 5 and 6 of this Permit, the Town of Ladysmith may undertake and complete the works required to satisfy the landscaping condition(s) at the cost of the Permittee, and may apply the security in payment of the cost of the work, with any excess to be returned to the Permittee.
- 9. Requests for the release of the security shall be accompanied by a report from a landscape architect confirming that the landscaping conditions in section 6 of this permit have been met. The security may be released in five parts in accordance with the phases identified in section 6 and 7 of this permit.