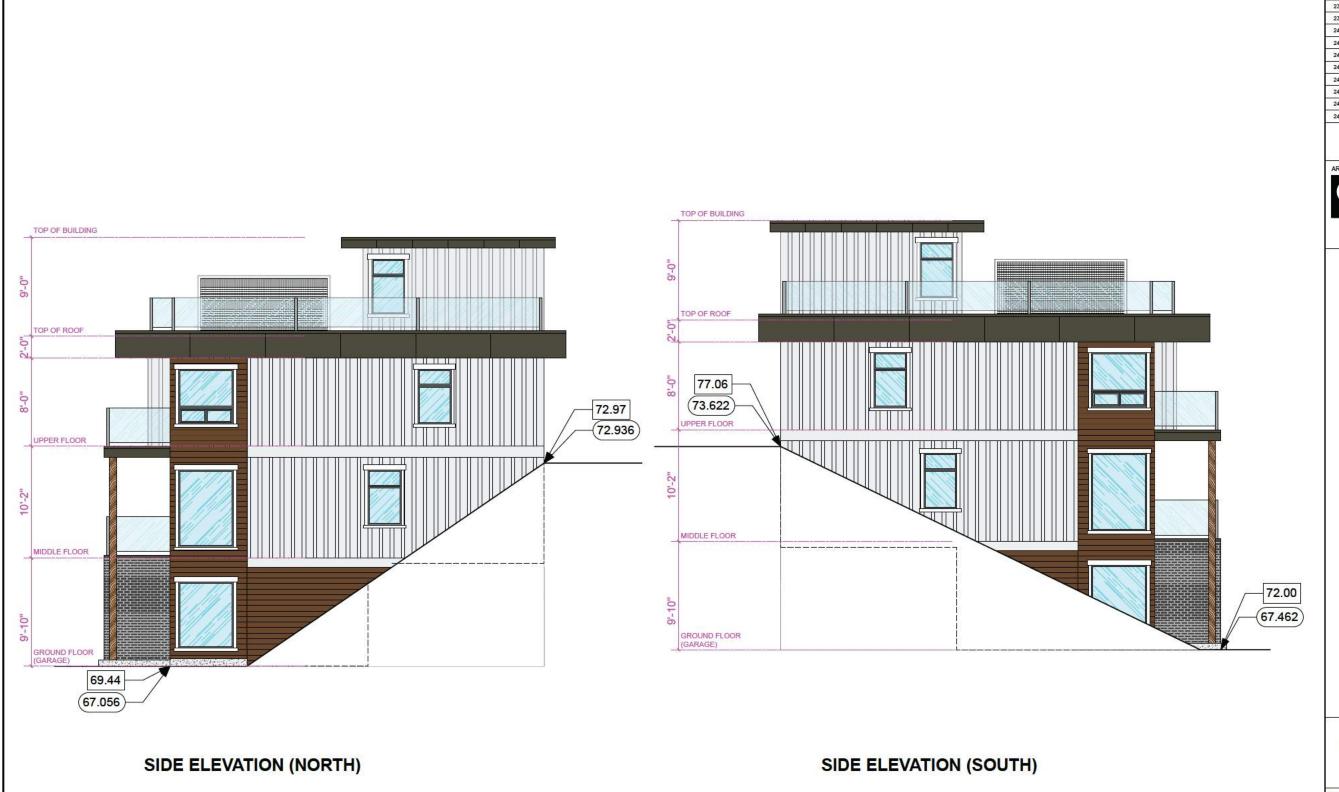

DATE: 24/03/29

DRAWING NO.:

DP370

Page 43 of 159

DVP 3090-24-02 670 Farrell Road (6 of 8)

SIDE ELEVATION (NORTH)

TOP OF BUILDING

TOP OF ROOF

UPPER FLOOR

MIDDLE FLOOR

GROUND FLOOR (GARAGE)

82.91 83.769

SIDE ELEVATION (SOUTH)

|   | 22/09/27 | DESIGN DEVELOPMENT                                                                                   |
|---|----------|------------------------------------------------------------------------------------------------------|
|   | 23/02/13 | DESIGN DEVELOPMENT                                                                                   |
|   | 23/06/16 | DESIGN DEVELOPMENT - PRE APPLICATION MEETING                                                         |
|   | 23/09/16 | DEVELOPMENT PERMIT COORDINATION                                                                      |
|   | 23/09/25 | FINAL DESIGN                                                                                         |
|   | 23/10/27 | DEVT PHASING PLAN                                                                                    |
|   | 23/12/01 | ISSUED FOR DEVELOPMENT PERMIT                                                                        |
|   | 24/01/07 | SITE FORMATION                                                                                       |
|   | 24/01/27 | MAJOR SITE REVISION PER DP COMMENTS                                                                  |
|   | 24/02/01 | REVISED PER SITE SURVEY (GRADES) UPDATE                                                              |
|   | 24/02/08 | UPDATE SITE SECTIONS                                                                                 |
|   | 24/02/16 | UPDATE SITE PLAN W/FIRE TRUCK PATH                                                                   |
|   | 24/03/03 | ADD FIRE TRUCK TURNAROUND AND REDUCE SLOPES,<br>REVISED SITE PLAN BLDGS 4, 5, 6 & 7, DELETE ONE UNIT |
|   | 24/03/14 | REVISED DRIVEWAYS, RET WALLS, ROAD SLOPES                                                            |
| ı | 24/03/29 | REVISED BLDGS/DRIVEWAYS 1, 2 & 3, REVD GRADES/HEIGHTS                                                |

DO NOT SCALE OFF DRAWING. THIS DRAWING IS NOT FOR CONSTRUCTION PURPOSES UNLESS EXPRESSLY STATED. ALL RIGHTS RESERVED AND REPRODUCTION IN ANY FORM MUST BE APPROVED BY G3 ARCHITECTURE INC.

G3 ARCHITECTURE INC. #130 - 1959 - 152ND STREET SURREY, B.C. V4A 0C4

TEL: 604-916-8582 EMAIL: gus@g3projects.com

THE ARKELL RESIDENTIAL DEVELOPMENT 670 FARRELL ROAD LADYSMITH, BC DEVELOPMENT PERMIT #DP22-14

TOWNHOME BUILDING #7 SIDE ELEVATIONS

DRAWING NO .: 1/4" = 1'-0" **DP371** 24/03/29

85.13 85.795