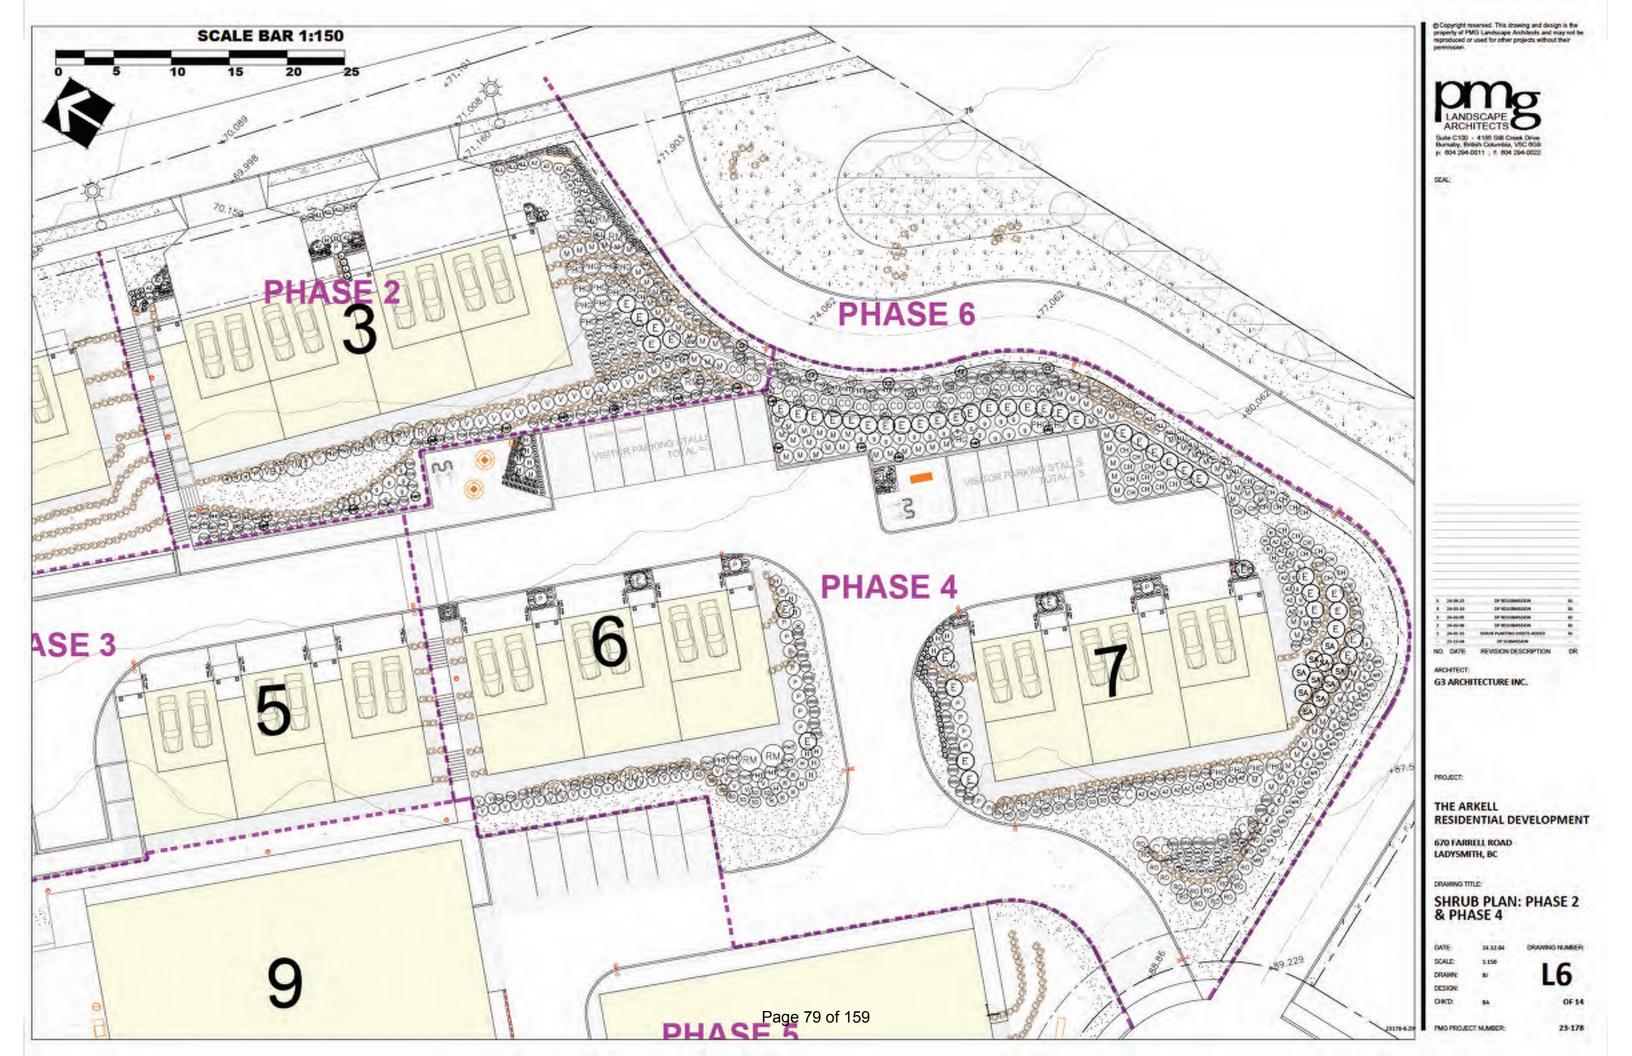

Three townhouse buildings are accessed from the eastern end of Farrell Road. Four townhouse buildings and two multi-unit apartment buildings are accessed from Stringer Way to the south. As part of the conditions for subdivision, the applicant(s) constructed an emergency access connecting Stringer Way with Farrell Road.

A map of the subject property is provided in Attachment A, conceptual renderings are provided in Attachment D, and Site Sections are provided in Attachment E.

- 6. The Permittee agrees that the sequence and timing of the construction described in this permit shall take place as follows:
  - (a) Construction of the development may proceed in five phases as shown on **Schedule A Site Plan** and **Schedule B Phasing Plan** consisting of:
    - i. Phase 1: Building 1 and Building 2
    - ii. Phase 2: Building 3
    - iii. Phase 3: Building 4 and Building 5
    - iv. Phase 4: Building 6 and Building 7
    - v. Phase 5: Building 8 and Building 9
  - (b) Phase 6 landscape works as shown on Schedule D Landscape Plan must be complete prior to approval of Phase 5 development as shown on Schedule B - Phasing Plan. Phase 6 landscape works will be deemed complete by submitting to the Town of Ladysmith a report from a landscape architect confirming that Phase 6 landscaping conditions have been met.
  - (c) In the event that occupancy of a preceding phase occurs prior to the start of construction of the next phase, the Land shall be maintained in a safe condition with the undeveloped areas of the property to be seeded with ground cover or surrounded by opaque fencing.
- 7. This Permit is issued on the condition that the Permittee has provided to the Town of Ladysmith security in the form of security in accordance with s.502 of the *Local Government Act* to guarantee the performance of the conditions in section 5 and 6 of this Permit respecting landscaping. The security shall be for a period of two years, shall be automatically extended, and shall be payable at the building permit stage for each phase in the following installments:
  - (a) \$110,670 (Phase 1)
  - (b) \$32,638 (Phase 2)
  - (c) \$88,936 (Phase 3)
  - (d) \$152,505 (Phase 4)
  - (e) \$324,280 (Phase 5)
- 8. Should the Permittee fail to satisfy the conditions referred to in section 5 and 6 of this Permit, the Town of Ladysmith may undertake and complete the works required to satisfy the landscaping condition(s) at the cost of the Permittee, and may apply the security in payment of the cost of the work, with any excess to be returned to the Permittee.
- 9. Requests for the release of the security shall be accompanied by a report from a landscape architect confirming that the landscaping conditions in section 6 of this permit have been met. The security may be released in five parts in accordance with the phases identified in section 6 and 7 of this permit.