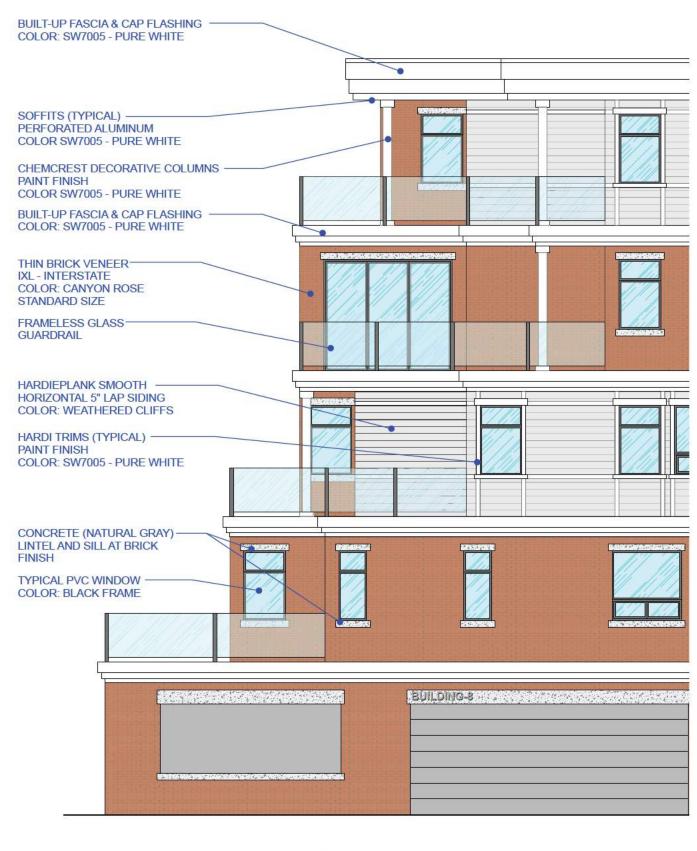

Attachment G provides a detailed review of the proposal in the context of the DPA 4 and DPA 7 guidelines. Highlights of the proposal include:

- Design featuring neo-traditional contemporary elements;
- Wood-look light grey hardiplank siding and red brick veneer on the apartment buildings;
- Three townhome design schemes for the exterior finishes providing a variation of colours of board and batten hardie panel, longboard wood-look aluminum siding, cultured stone cladding around the garage doors, and Douglas fir timber accents;
- Underground parking for the apartment units;
- Shared amenity spaces, including play equipment, fitness equipment, and resting viewpoint areas;
- A pedestrian connection through the development connecting buildings with the surrounding street network;
- Landscape plan, prepared by a landscape architect, featuring native and drought tolerant plants and high-efficiency irrigation;
- Bike storage and outdoor bicycle parking;
- 6 EV charging stations;
- A Geotechnical Assessment stating the development is considered safe as proposed, provided recommendations are followed; and
- Recommendations for safe construction and development best practices as described in the Geotechnical Assessment report and Erosion and Sediment Control Plan, attached to the development permit as Schedules H and J.