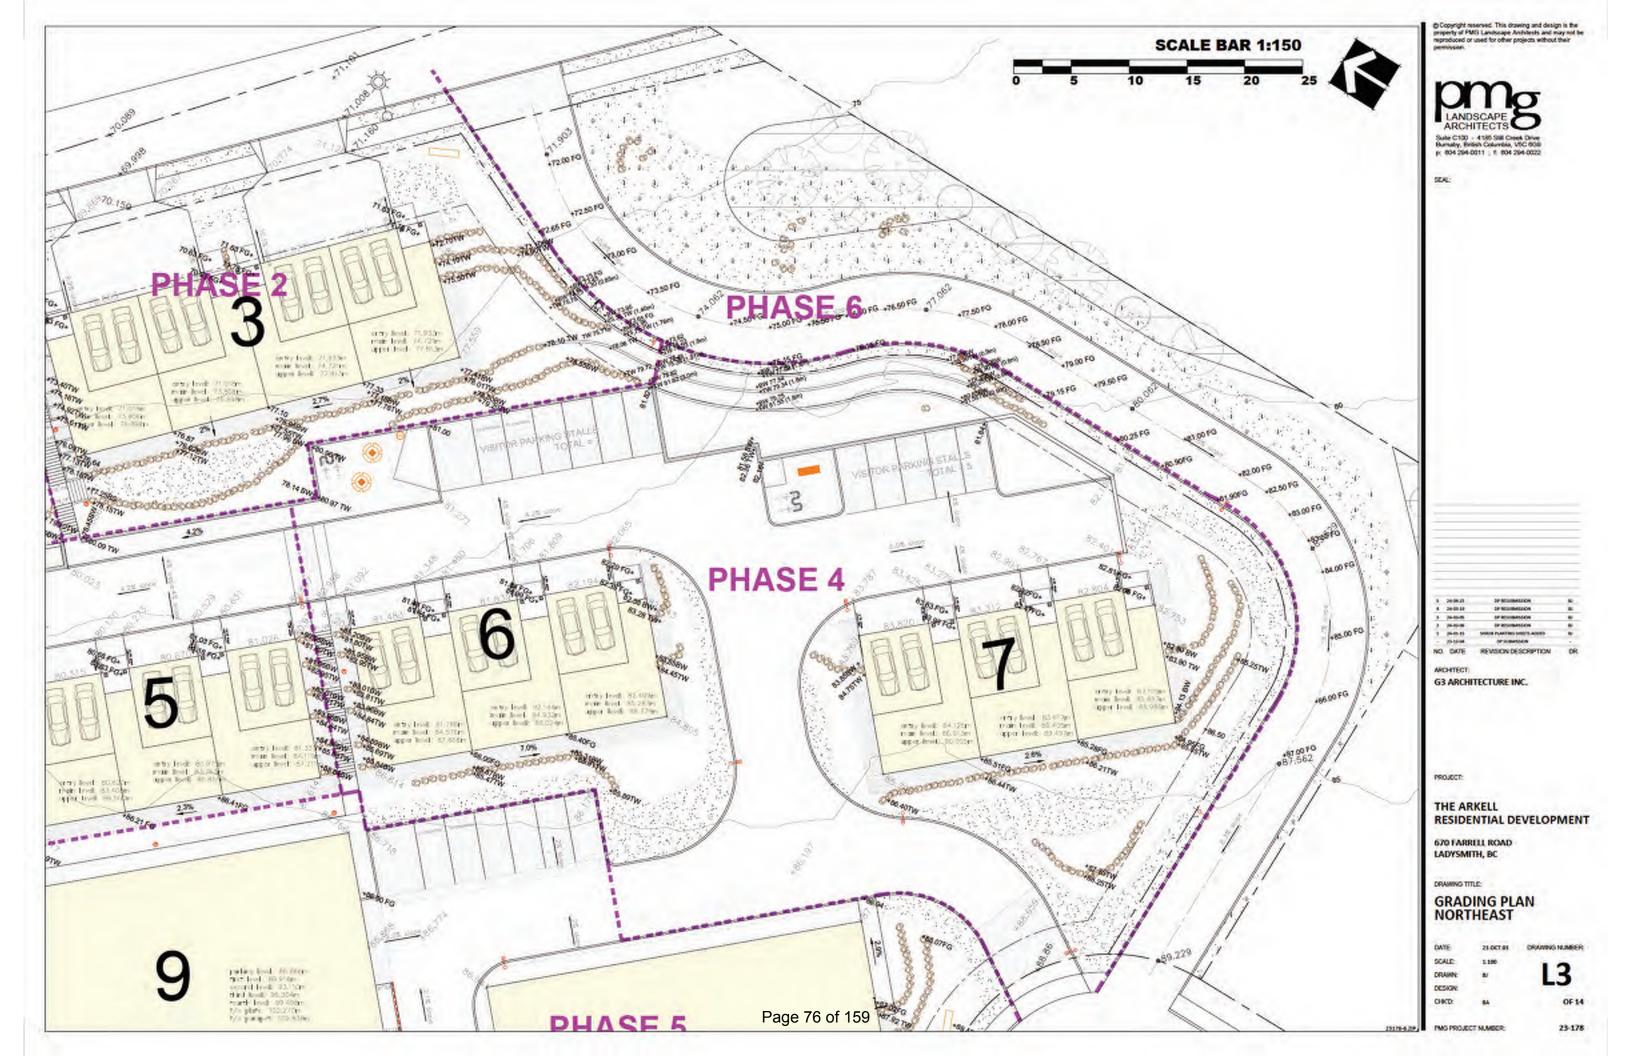

Three townhouse buildings are accessed from the eastern end of Farrell Road. Four townhouse buildings and two multi-unit apartment buildings are accessed from Stringer Way to the south. As part of the conditions for subdivision, the applicant(s) constructed an emergency access connecting Stringer Way with Farrell Road.

A map of the subject property is provided in Attachment A, conceptual renderings are provided in Attachment D, and Site Sections are provided in Attachment E.

- 6. The Permittee agrees that the sequence and timing of the construction described in this permit shall take place as follows:
  - (a) Construction of the development may proceed in five phases as shown on **Schedule A Site Plan** and **Schedule B Phasing Plan** consisting of:
    - i. Phase 1: Building 1 and Building 2
    - ii. Phase 2: Building 3
    - iii. Phase 3: Building 4 and Building 5
    - iv. Phase 4: Building 6 and Building 7
    - v. Phase 5: Building 8 and Building 9
  - (b) Phase 6 landscape works as shown on Schedule D Landscape Plan must be complete prior to approval of Phase 5 development as shown on Schedule B - Phasing Plan. Phase 6 landscape works will be deemed complete by submitting to the Town of Ladysmith a report from a landscape architect confirming that Phase 6 landscaping conditions have been met.
  - (c) In the event that occupancy of a preceding phase occurs prior to the start of construction of the next phase, the Land shall be maintained in a safe condition with the undeveloped areas of the property to be seeded with ground cover or surrounded by opaque fencing.
- 7. This Permit is issued on the condition that the Permittee has provided to the Town of Ladysmith security in the form of security in accordance with s.502 of the *Local Government Act* to guarantee the performance of the conditions in section 5 and 6 of this Permit respecting landscaping. The security shall be for a period of two years, shall be automatically extended, and shall be payable at the building permit stage for each phase in the following installments:
  - (a) \$110,670 (Phase 1)
  - (b) \$32,638 (Phase 2)
  - (c) \$88,936 (Phase 3)
  - (d) \$152,505 (Phase 4)
  - (e) \$324,280 (Phase 5)
- 8. Should the Permittee fail to satisfy the conditions referred to in section 5 and 6 of this Permit, the Town of Ladysmith may undertake and complete the works required to satisfy the landscaping condition(s) at the cost of the Permittee, and may apply the security in payment of the cost of the work, with any excess to be returned to the Permittee.
- 9. Requests for the release of the security shall be accompanied by a report from a landscape architect confirming that the landscaping conditions in section 6 of this permit have been met. The security may be released in five parts in accordance with the phases identified in section 6 and 7 of this permit.