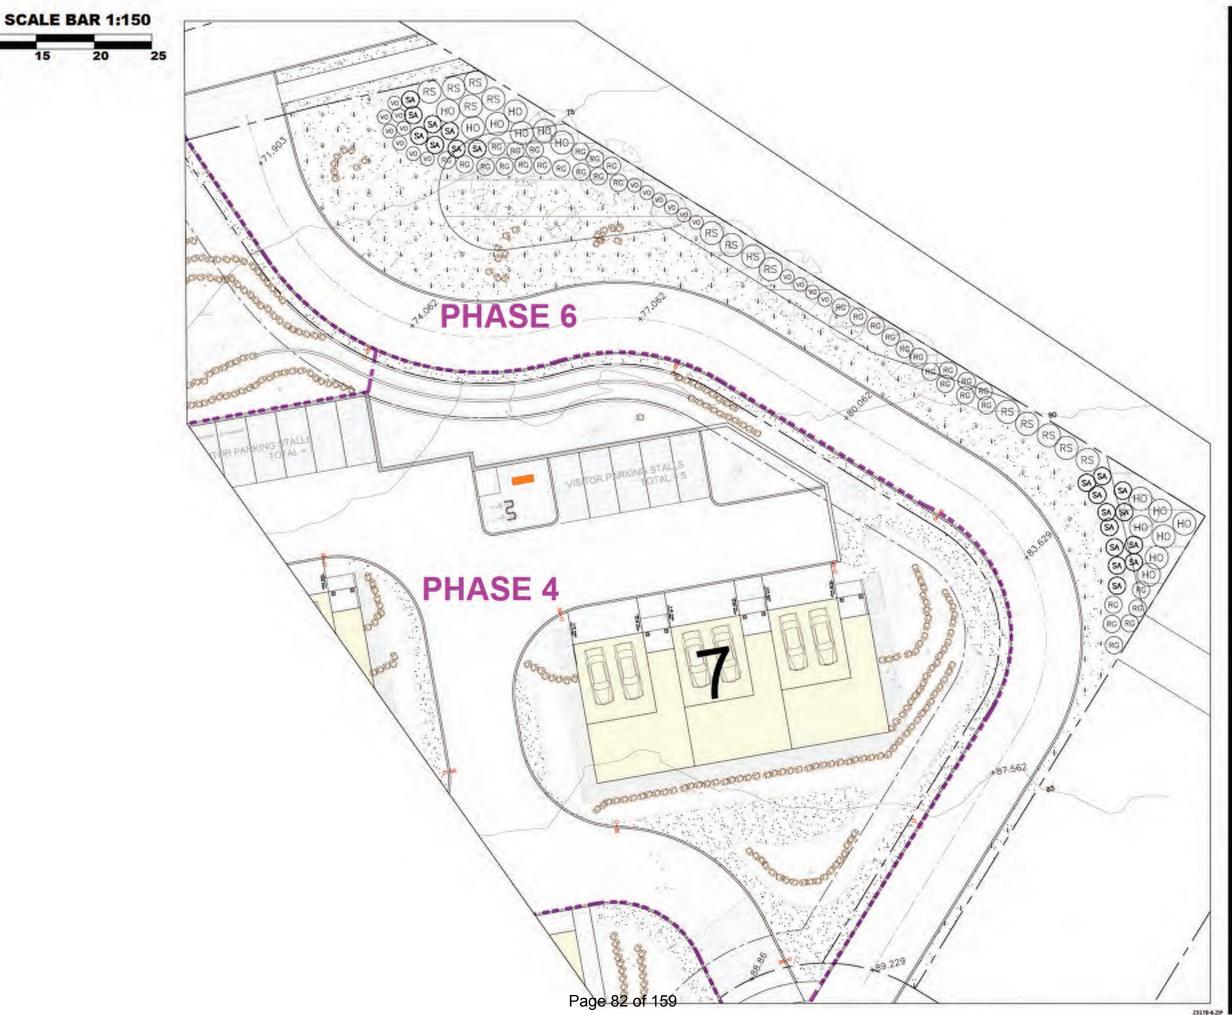

- 6. The Permittee agrees that the sequence and timing of the construction described in this permit shall take place as follows:
  - (a) Construction of the development may proceed in five phases as shown on **Schedule A Site Plan** and **Schedule B Phasing Plan** consisting of:
    - i. Phase 1: Building 1 and Building 2
    - ii. Phase 2: Building 3
    - iii. Phase 3: Building 4 and Building 5
    - iv. Phase 4: Building 6 and Building 7
    - v. Phase 5: Building 8 and Building 9
  - (b) Phase 6 landscape works as shown on Schedule D Landscape Plan must be complete prior to approval of Phase 5 development as shown on Schedule B - Phasing Plan. Phase 6 landscape works will be deemed complete by submitting to the Town of Ladysmith a report from a landscape architect confirming that Phase 6 landscaping conditions have been met.
  - (c) In the event that occupancy of a preceding phase occurs prior to the start of construction of the next phase, the Land shall be maintained in a safe condition with the undeveloped areas of the property to be seeded with ground cover or surrounded by opaque fencing.
- 7. This Permit is issued on the condition that the Permittee has provided to the Town of Ladysmith security in the form of security in accordance with s.502 of the *Local Government Act* to guarantee the performance of the conditions in section 5 and 6 of this Permit respecting landscaping. The security shall be for a period of two years, shall be automatically extended, and shall be payable at the building permit stage for each phase in the following installments:
  - (a) \$110,670 (Phase 1)
  - (b) \$32,638 (Phase 2)
  - (c) \$88,936 (Phase 3)
  - (d) \$152,505 (Phase 4)
  - (e) \$324,280 (Phase 5)
- 8. Should the Permittee fail to satisfy the conditions referred to in section 5 and 6 of this Permit, the Town of Ladysmith may undertake and complete the works required to satisfy the landscaping condition(s) at the cost of the Permittee, and may apply the security in payment of the cost of the work, with any excess to be returned to the Permittee.
- 9. Requests for the release of the security shall be accompanied by a report from a landscape architect confirming that the landscaping conditions in section 6 of this permit have been met. The security may be released in five parts in accordance with the phases identified in section 6 and 7 of this permit.