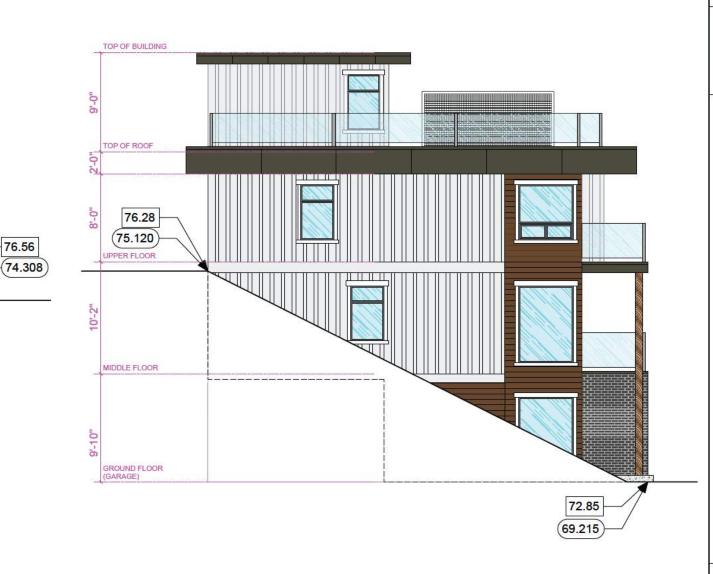

DEVELOPMENT PER

TOWNHOME BUILDING #4 SIDE ELEVATIONS

DATE: 24/03/29 DRAWING NO.: DP341

Page 40 of 159

80.85

81.274

TOP OF BUILDING

TOP OF ROOF

UPPER FLOOR

MIDDLE FLOOR

GROUND FLOOR

78.56

SIDE ELEVATION (NORTH)

THE ARKELL

**DP360** 

Schedule B - Elevation Plans DVP 3090-24-02 670 Farrell Road (4 of 8)