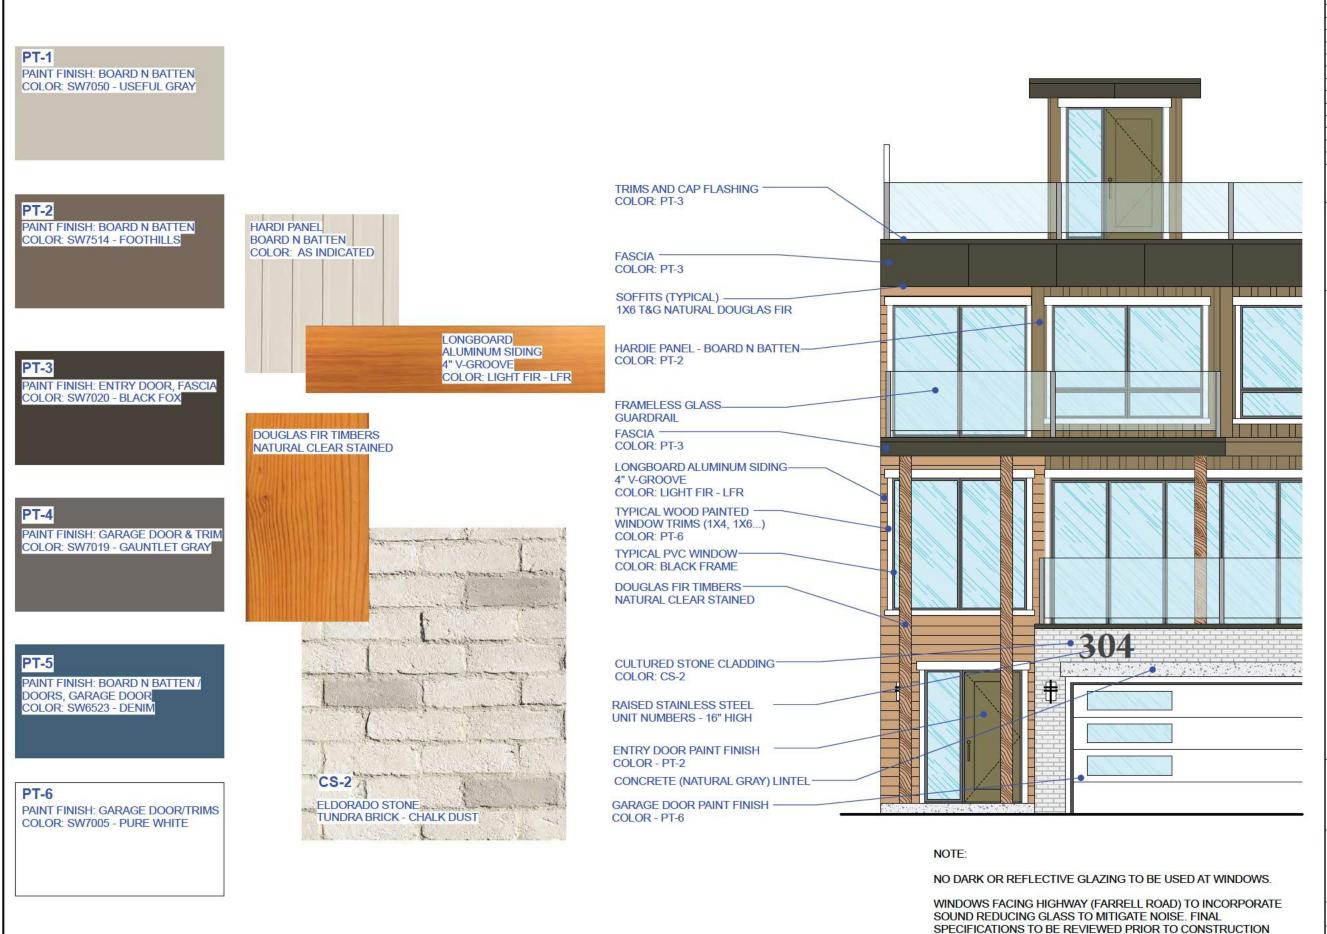

Attachment G provides a detailed review of the proposal in the context of the DPA 4 and DPA 7 guidelines. Highlights of the proposal include:

- Design featuring neo-traditional contemporary elements;
- Wood-look light grey hardiplank siding and red brick veneer on the apartment buildings;
- Three townhome design schemes for the exterior finishes providing a variation of colours of board and batten hardie panel, longboard wood-look aluminum siding, cultured stone cladding around the garage doors, and Douglas fir timber accents;
- Underground parking for the apartment units;
- Shared amenity spaces, including play equipment, fitness equipment, and resting viewpoint areas;
- A pedestrian connection through the development connecting buildings with the surrounding street network;
- Landscape plan, prepared by a landscape architect, featuring native and drought tolerant plants and high-efficiency irrigation;
- Bike storage and outdoor bicycle parking;
- 6 EV charging stations;
- A Geotechnical Assessment stating the development is considered safe as proposed, provided recommendations are followed; and
- Recommendations for safe construction and development best practices as described in the Geotechnical Assessment report and Erosion and Sediment Control Plan, attached to the development permit as Schedules H and J.