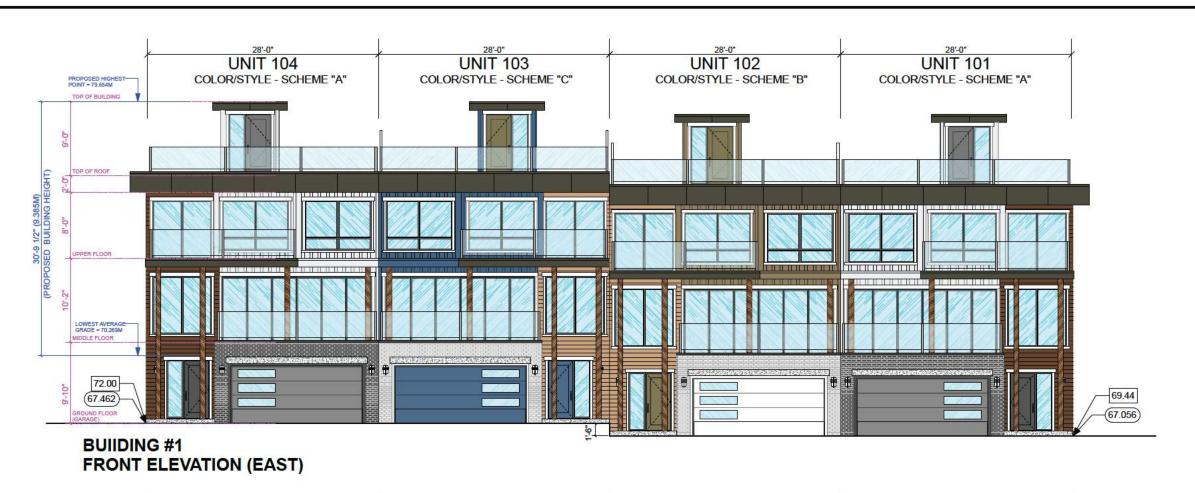

**BUILDING #4 REAR ELEVATION (WEST)**  DVP 3090-24-02 670 Farrell Road

22/09/27 DESIGN DEVELOPMENT 23/02/13 DESIGN DEVELOPMENT 23/06/16 DESIGN DEVELOPMENT - PRE APPLICATION MEETIN 23/09/16 DEVELOPMENT PERMIT COORDINATION 23/09/25 FINAL DESIGN 23/10/27 DEVT PHASING PLAN 23/12/01 ISSUED FOR DEVELOPMENT PERMIT 24/01/07 SITE FORMATION 24/01/27 MAJOR SITE REVISION PER DP COMMENTS 24/02/01 REVISED PER SITE SURVEY (GRADES) UPDATE 24/02/08 UPDATE SITE SECTIONS 24/02/16 UPDATE SITE PLAN W/FIRE TRUCK PATH 24/03/03 ADD FIRE TRUCK TURNAROUND AND REDUCE SLOPES, REVISED SITE PLAN BLDGS 4, 5, 6 & 7, DELETE ONE UNIT 24/03/14 REVISED DRIVEWAYS, RET WALLS, ROAD SLOPES

DO NOT SCALE OFF DRAWING. THIS DRAWING IS NOT FOR CONSTRUCTION PURPOSES UNLESS EXPRESSLY STATED. ALL RIGHTS RESERVED AND REPRODUCTION IN ANY FORM MUST BE APPROVED BY G3 ARCHITECTURE INC.

G3 ARCHITECTURE INC. #130 - 1959 - 152ND STREET SURREY, B.C.

TEL: 604-916-8582 EMAIL: gus@g3projects.com

THE ARKELL RESIDENTIAL DEVELOPMENT 670 FARRELL ROAD LADYSMITH, BC DEVELOPMENT PERMIT #DP22-14

88.123 INDICATES EXISTING GRADE

(88.123) INDICATES FINISHED GRADE

TOWNHOME **BUILDING #4** FRONT & REAR ELEVATION

SCALE 3/16" = 1'-0" **DP340** 24/03/29

Schedule B - Elevation Plans DVP 3090-24-02 670 Farrell Road (2 of 8)

DO NOT SCALE OFF DRAWING. THIS DRAWING IS NOT FOR CONSTRUCTION PURPOSES UNLESS EXPRESSLY STATED. ALL RIGHTS RESERVED AND REPRODUCTION IN ANY FORM MUST BE APPROVED BY G3 ARCHITECTURE INC.