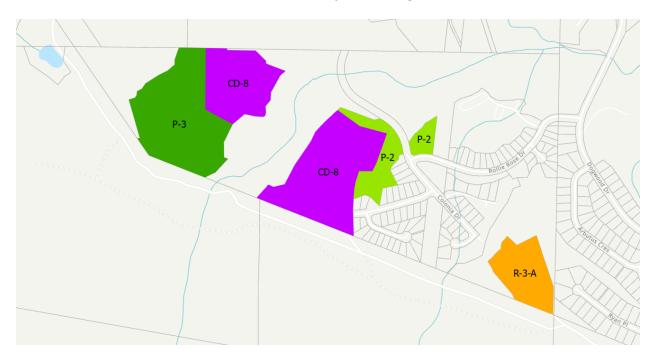

# **OCP Amendments:**

- 2. "Official Community Plan Bylaw 2003, No. 1488" is hereby amended as follows:
  - a. Map 1: Future Land Use is amended to reconfigure the land use designation for the subject property as shown in Schedule A;
  - b. Map 4: Parks and Facilities is amended to add the areas of the subject property shown in green in Schedule B to the 'Local Park' designation;
  - c. Map 8: Development Permit Areas is amended to add portions of the subject property to DPA 4: Multi-unit Residential, DPA 3: Commercial and DPA 10.

- 1. Schedule A Zoning Bylaw Text is amended by adding as section 17.8 the Holland Creek Mixed-Use Residential (CD-8) zone attached to this bylaw as Schedule A;
- 2. Schedule B is amended to rezone Lot A Block 192 District Lot 103 Oyster District Plan EPP 63594 Except Plan EPP67741, EPP75579, EPP80490, EPP98460, and EPP98461 to Comprehensive Development 8– Holland Creek Mixed-Use Residential (CD-8), Nature Park (P-3), Park and Recreation (P-2) and Low Density Residential (R-3-A) as shown in Schedule B of this bylaw;
- 3. Subsection 10.11(8)(d) is deleted and replaced with the following:
  - "d) For the areas shown as A, B and C in Figure 10.11.1:
    - i) Community Care Facility and Assisted Living Residence licensed under the Community Care and Assisted Living Act are permitted Principal Uses
    - ii) Coffee Shop, Office and Personal Service Establishment are permitted Accessory Uses to Community Care Facility and Assisted Living Residence";
- 4. Subsection 10.11(8)(e) is added as follows:
  - "e) Notwithstanding Section 10.11.4(b) and Section 10.11.5(d) for the area shown as area C in figure 10.11.1:
    - i) the maximum number of Dwelling Units permitted is 42 Dwelling Units per hectare of Land; and
    - j) The minimum setback from an Interior or Exterior Side Parcel Line shall be 2 meters"; and
- 5. Figure 10.11.1 is deleted and replaced with the following: