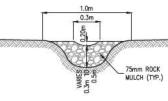

- (a) Develop the Land in accordance with:
  - Schedule A Site Plan
  - Schedule B Phasing Plan
  - Schedule C Building Elevations and Materials
  - Schedule D Landscape Plan
  - Schedule E Landscape Tree Plan
  - Schedule F Stormwater Management Plan
  - Schedule G Waste Management Plan
  - Schedule H Geotechnical Assessment
  - Schedule J Erosion and Sediment Control Plan
  - Schedule K Bird Nesting Report
- (b) Provide high efficiency/water saving irrigation to landscaped areas.
- (c) Screen all visible rooftop and exterior mechanical and electrical equipment.
- (d) Follow all recommendations in **Schedule H Geotechnical Assessment** including the following:
  - i. The Geotechnical Engineer will inspect site preparations, subgrade conditions and cutslopes prior to placing fill or concrete.
  - ii. Earthworks preparations should be evaluated by the Geotechnical Engineer prior to installation of formwork.
  - iii. Stormwater management will be in accordance with the recommendations provided in **Schedule F Stormwater Management Plan**.
  - iv. The Geotechnical Engineer will review the building plan and survey for each building prior to construction.
  - v. The Geotechnical Engineer will review any retaining wall construction.
  - vi. Drainage requirements for any wall construction shall be reviewed by the Geotechnical Engineer prior to construction.
  - vii. Follow best management practices to prevent erosion and sedimentation during construction.
- (e) Schedule J Erosion and Sediment Control Plan, and Schedule K Bird Nesting Report including the following:

#### PRIOR TO CONSTRUCTION AND CLEARING

- Erosion and Sediment Control (ESC) measures will be implemented to prevent the mobilization of sediment to the surrounding environment, including the following:
  - a. Limit the area of disturbance to the immediate area of construction.

- b. Delineate the project site boundary with snow fencing or flagging if necessary.
- c. Maintain natural drainage patterns and current drainage structures.
- d. Install sediment fencing at the perimeter of the work area and around stockpiles under the direction and inspection of the Qualified Environmental Professional (QEP).
- ii. Catch basin inlet protection measures will be installed.
- iii. Clearing or grubbing is prohibited during the peak bird nesting season between May 1 July 15.
- iv. Breeding bird nest surveys will be conducted by the QEP if clearing or grubbing is planned to occur during the breeding bird nesting window between March 15 May 1 and between July 15 to August 15.

#### **DURING CONSTRUCTION**

- i. Runoff in the work site must be controlled and managed on site.
- ii. Prevent the tracking of sediment by construction vehicles by maintaining all site access locations.
- iii. Ensure that erosion and sediment control materials are available onsite.
- iv. Install silt fencing at the perimeter of the disturbed work areas and upgradient slope areas.
- v. Apply straw, if necessary, to erodible surfaces.
- vi. Temporary material stockpiles are to be compacted and/or protected from rain and wind with Polyethylene sheeting or tarps.
- vii. Remove, maintain, repair, and/or replace erosion and sediment control structures when deemed inefficient, exhausted, or no longer necessary.
- viii. Disturbed soils left for more than 30 days will be mulched or seeded.
- ix. Clearing and grubbing should be scheduled during dry weather.
- x. During periods of significant rain, the site may be shut down to prevent erosion and the mobilization of sediment.
- xi. All works will be monitored by the QEP during land clearing and construction.
- xii. Hazardous materials, dangerous goods, controlled products, and wastes generated during the project shall be stored, used, transported, and disposed of according to applicable laws and regulations.
- xiii. Follow best practices for dust control measures.
- xiv. Ensure best management practices are followed to prevent spill or release of other hazardous materials to the surrounding environment.

#### POST CONSTRUCTION & LONG-TERM PROTECTION

- i. Earthworks and stabilization plans must be prepared and implemented as follow up activities upon completion of operations.
- ii. Exposed soils should be seeded or covered with other erosion control measures during non-germination periods.