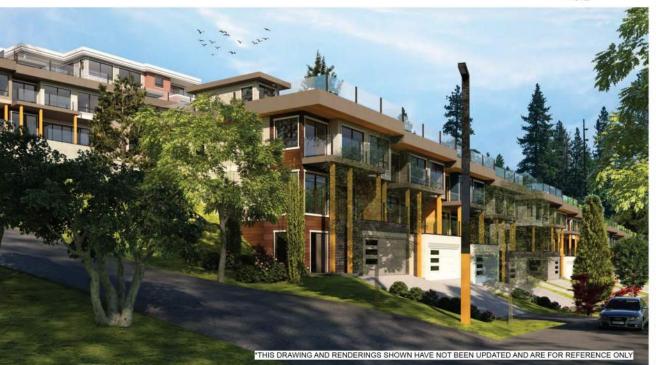

A map of the subject property is provided in Attachment A, conceptual renderings are provided in Attachment D, and Site Sections are provided in Attachment E.

# **PROPOSAL:**

The applicant proposes to construct a total of 54 residential units - three four-unit townhouse dwellings, four three-unit townhouse dwellings, and two four-storey fifteen-unit apartment buildings. Details of the site plan and building design are provided in Attachments B and D. The application includes height variances to five of the nine principal buildings These variances are summarized below.

Attachment G provides a detailed review of the proposal in the context of the DPA 4 and DPA 7 guidelines. Highlights of the proposal include:

- Design featuring neo-traditional contemporary elements;
- Wood-look light grey hardiplank siding and red brick veneer on the apartment buildings;
- Three townhome design schemes for the exterior finishes providing a variation of colours of board and batten hardie panel, longboard wood-look aluminum siding, cultured stone cladding around the garage doors, and Douglas fir timber accents;
- Underground parking for the apartment units;
- Shared amenity spaces, including play equipment, fitness equipment, and resting viewpoint areas;
- A pedestrian connection through the development connecting buildings with the surrounding street network;
- Landscape plan, prepared by a landscape architect, featuring native and drought tolerant plants and high-efficiency irrigation;
- Bike storage and outdoor bicycle parking;
- 6 EV charging stations;
- A Geotechnical Assessment stating the development is considered safe as proposed, provided recommendations are followed; and
- Recommendations for safe construction and development best practices as described in the Geotechnical Assessment report and Erosion and Sediment Control Plan, attached to the development permit as Schedules H and J.