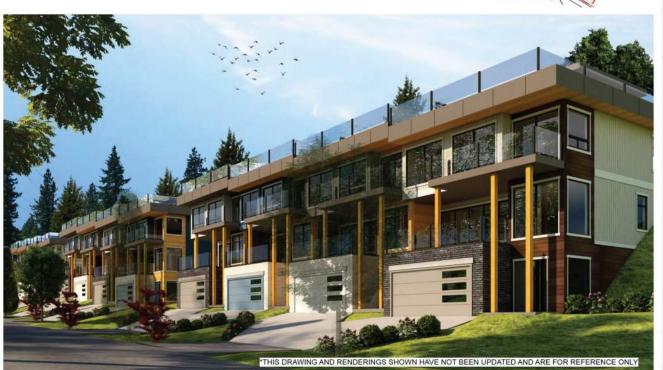

Attachment G provides a detailed review of the proposal in the context of the DPA 4 and DPA 7 guidelines. Highlights of the proposal include:

- Design featuring neo-traditional contemporary elements;
- Wood-look light grey hardiplank siding and red brick veneer on the apartment buildings;
- Three townhome design schemes for the exterior finishes providing a variation of colours of board and batten hardie panel, longboard wood-look aluminum siding, cultured stone cladding around the garage doors, and Douglas fir timber accents;
- Underground parking for the apartment units;
- Shared amenity spaces, including play equipment, fitness equipment, and resting viewpoint areas;
- A pedestrian connection through the development connecting buildings with the surrounding street network;
- Landscape plan, prepared by a landscape architect, featuring native and drought tolerant plants and high-efficiency irrigation;
- Bike storage and outdoor bicycle parking;
- 6 EV charging stations;
- A Geotechnical Assessment stating the development is considered safe as proposed, provided recommendations are followed; and
- Recommendations for safe construction and development best practices as described in the Geotechnical Assessment report and Erosion and Sediment Control Plan, attached to the development permit as Schedules H and J.