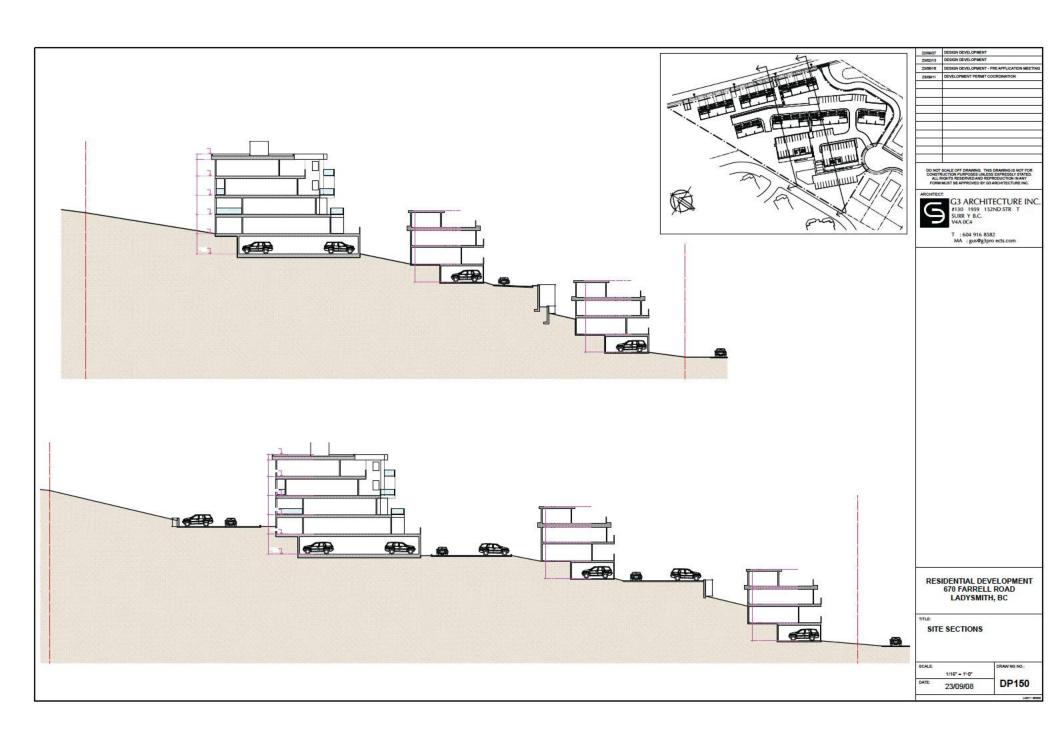

A map of the subject property is provided in Attachment A, conceptual renderings are provided in Attachment D, and Site Sections are provided in Attachment E.

# Variance Proposal

The applicant is requesting to vary the height of three townhouse buildings from 10.0m to 12.4m and the two multi-unit buildings from 10.0m to 16.8m. The increase in height is to accommodate the site topography, minimize site impact, and increase overall density of the project.

Townhouse buildings 4, 6, and 7 are located in the mid-slope development phases 3 and 4. This area has steeper slope conditions than all other areas on the parcel. Townhouses are designed with three storeys including a half lower storey for the garages. The proposed rooftop patio staircase access accounts for 2.7m of the additional height for each townhouse building. Four of seven townhouse buildings comply with the maximum height regulations and do not require a variance. The proposed location of these buildings does not impact views of other units.

The proposed variances for apartment buildings 8 and 9 are to facilitate a fourth storey for increased units and underground parking for each building. The proposed elevation of the two buildings is approximately 13.3m above grade at the cul-de-sac at the end of Stringer Way.