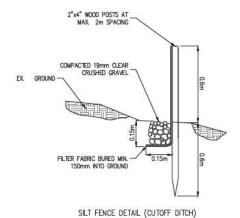

- (a) Develop the Land in accordance with:
  - Schedule A Site Plan
  - Schedule B Phasing Plan
  - Schedule C Building Elevations and Materials
  - Schedule D Landscape Plan
  - Schedule E Landscape Tree Plan
  - Schedule F Stormwater Management Plan
  - Schedule G Waste Management Plan
  - Schedule H Geotechnical Assessment
  - Schedule J Erosion and Sediment Control Plan
  - Schedule K Bird Nesting Report
- (b) Provide high efficiency/water saving irrigation to landscaped areas.
- (c) Screen all visible rooftop and exterior mechanical and electrical equipment.
- (d) Follow all recommendations in **Schedule H Geotechnical Assessment** including the following:
  - i. The Geotechnical Engineer will inspect site preparations, subgrade conditions and cutslopes prior to placing fill or concrete.
  - ii. Earthworks preparations should be evaluated by the Geotechnical Engineer prior to installation of formwork.
  - iii. Stormwater management will be in accordance with the recommendations provided in **Schedule F Stormwater Management Plan**.
  - iv. The Geotechnical Engineer will review the building plan and survey for each building prior to construction.
  - v. The Geotechnical Engineer will review any retaining wall construction.
  - vi. Drainage requirements for any wall construction shall be reviewed by the Geotechnical Engineer prior to construction.
  - vii. Follow best management practices to prevent erosion and sedimentation during construction.
- (e) Schedule J Erosion and Sediment Control Plan, and Schedule K Bird Nesting Report including the following:

#### PRIOR TO CONSTRUCTION AND CLEARING

- Erosion and Sediment Control (ESC) measures will be implemented to prevent the mobilization of sediment to the surrounding environment, including the following:
  - a. Limit the area of disturbance to the immediate area of construction.

- b. Delineate the project site boundary with snow fencing or flagging if necessary.
- c. Maintain natural drainage patterns and current drainage structures.
- d. Install sediment fencing at the perimeter of the work area and around stockpiles under the direction and inspection of the Qualified Environmental Professional (QEP).
- ii. Catch basin inlet protection measures will be installed.
- iii. Clearing or grubbing is prohibited during the peak bird nesting season between May 1 July 15.
- iv. Breeding bird nest surveys will be conducted by the QEP if clearing or grubbing is planned to occur during the breeding bird nesting window between March 15 May 1 and between July 15 to August 15.

#### **DURING CONSTRUCTION**

- i. Runoff in the work site must be controlled and managed on site.
- ii. Prevent the tracking of sediment by construction vehicles by maintaining all site access locations.
- iii. Ensure that erosion and sediment control materials are available onsite.
- iv. Install silt fencing at the perimeter of the disturbed work areas and upgradient slope areas.
- v. Apply straw, if necessary, to erodible surfaces.
- vi. Temporary material stockpiles are to be compacted and/or protected from rain and wind with Polyethylene sheeting or tarps.
- vii. Remove, maintain, repair, and/or replace erosion and sediment control structures when deemed inefficient, exhausted, or no longer necessary.
- viii. Disturbed soils left for more than 30 days will be mulched or seeded.
- ix. Clearing and grubbing should be scheduled during dry weather.
- x. During periods of significant rain, the site may be shut down to prevent erosion and the mobilization of sediment.
- xi. All works will be monitored by the QEP during land clearing and construction.
- xii. Hazardous materials, dangerous goods, controlled products, and wastes generated during the project shall be stored, used, transported, and disposed of according to applicable laws and regulations.
- xiii. Follow best practices for dust control measures.
- xiv. Ensure best management practices are followed to prevent spill or release of other hazardous materials to the surrounding environment.

#### POST CONSTRUCTION & LONG-TERM PROTECTION

- i. Earthworks and stabilization plans must be prepared and implemented as follow up activities upon completion of operations.
- ii. Exposed soils should be seeded or covered with other erosion control measures during non-germination periods.