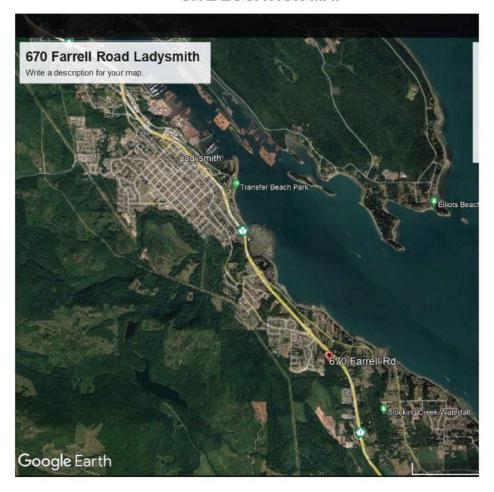

# Subject property

The subject property is a 14,568.7 square metre (1.46 ha.) parcel located at 670 Farrell Road. The property is currently designated Multi-Family Residential under the "Official Community Plan Bylaw 2022, No. 2200" (OCP), zoned R-3-A under the "Town of Ladysmith Zoning Bylaw 2014, No. 1860" and falls within the Multi-Unit Residential (DPA 4) and Hazard Lands (DPA 7) development permit areas. The property is an undeveloped greenfield site with second growth forest and rocky outcrops. The land slopes approximately 23m upward from Farell Road south to Stringer Way. Adjacent land uses include: the Trans-Canada Highway on the north side, an undeveloped forested property designated as Urban Reserve on the east side, a multi-family development on the west side, and a new suburban development on the south side which was recently subdivided from the subject property.

A map of the subject property is provided in Attachment A, conceptual renderings are provided in Attachment D, and Site Sections are provided in Attachment E.