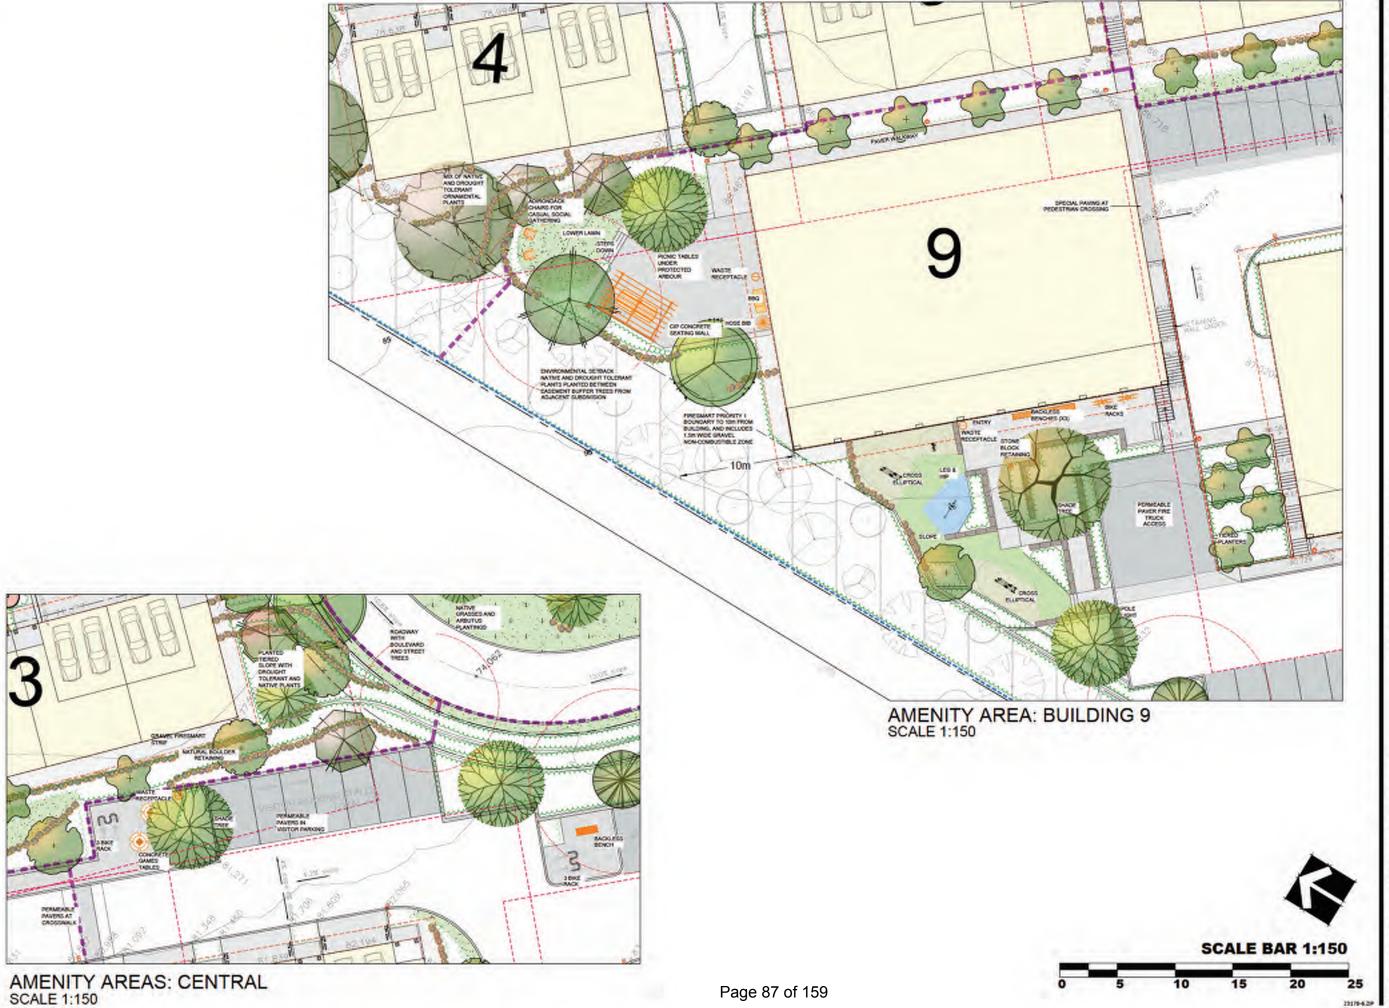

Attachment G provides a detailed review of the proposal in the context of the DPA 4 and DPA 7 guidelines. Highlights of the proposal include:

- Design featuring neo-traditional contemporary elements;
- Wood-look light grey hardiplank siding and red brick veneer on the apartment buildings;
- Three townhome design schemes for the exterior finishes providing a variation of colours of board and batten hardie panel, longboard wood-look aluminum siding, cultured stone cladding around the garage doors, and Douglas fir timber accents;
- Underground parking for the apartment units;
- Shared amenity spaces, including play equipment, fitness equipment, and resting viewpoint areas;
- A pedestrian connection through the development connecting buildings with the surrounding street network;
- Landscape plan, prepared by a landscape architect, featuring native and drought tolerant plants and high-efficiency irrigation;
- Bike storage and outdoor bicycle parking;
- 6 EV charging stations;
- A Geotechnical Assessment stating the development is considered safe as proposed, provided recommendations are followed; and
- Recommendations for safe construction and development best practices as described in the Geotechnical Assessment report and Erosion and Sediment Control Plan, attached to the development permit as Schedules H and J.