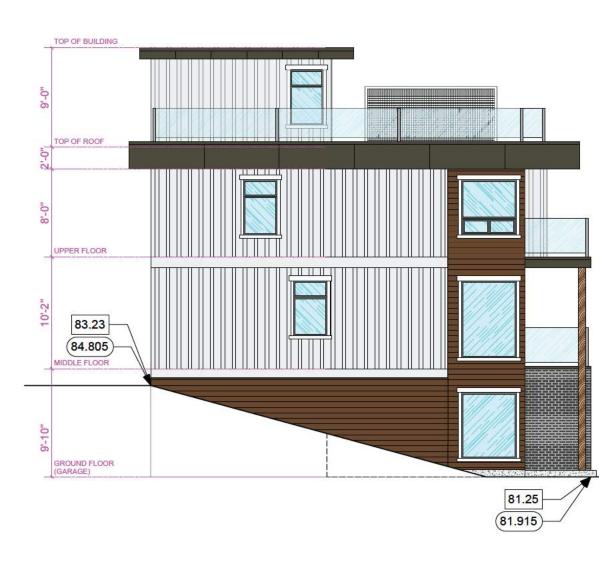

GROUND FLOOR

SIDE ELEVATION (SOUTH)

88.123 INDICATES EXISTING GRADE 88.123 INDICATES FINISHED GRADE

THE ARKELL RESIDENTIAL DEVELOPMENT 670 FARRELL ROAD LADYSMITH, BC DEVELOPMENT PERMIT #DP22-14

TOWNHOME **BUILDING #6** SIDE ELEVATIONS

SCALE DRAWING NO .: 1/4" = 1'-0" **DP361** 24/03/29

84.28

86.500