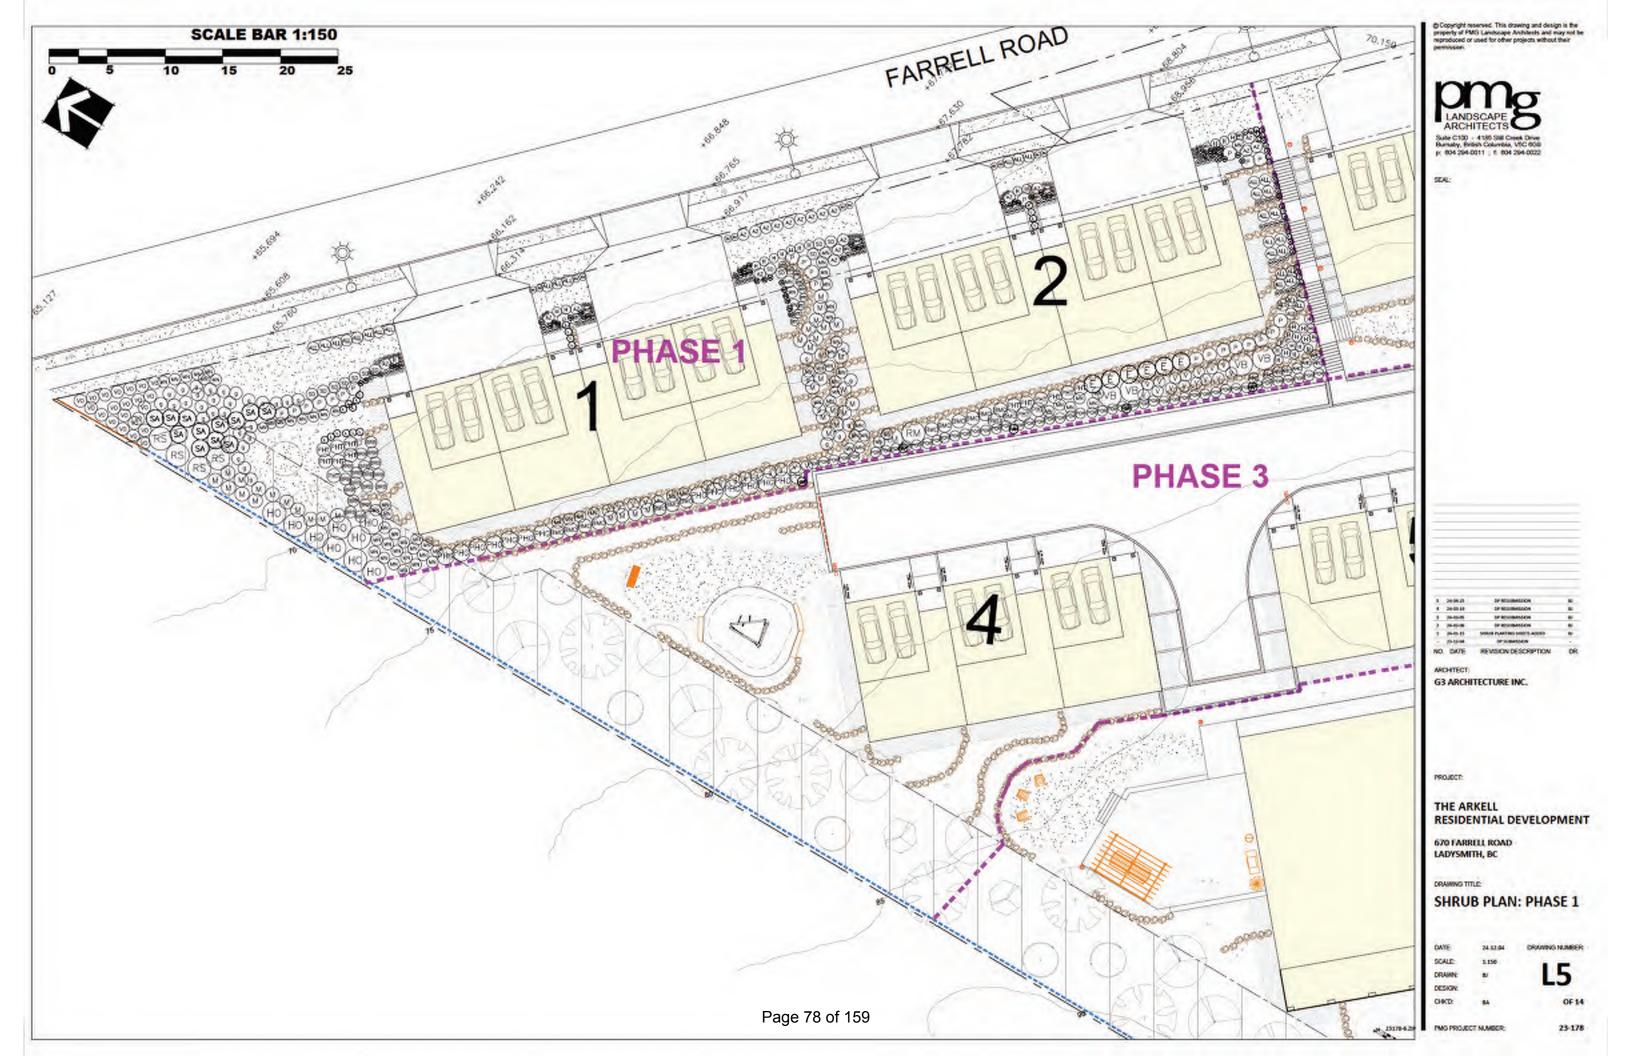

Three townhouse buildings are accessed from the eastern end of Farrell Road. Four townhouse buildings and two multi-unit apartment buildings are accessed from Stringer Way to the south. As part of the conditions for subdivision, the applicant(s) constructed an emergency access connecting Stringer Way with Farrell Road.

A map of the subject property is provided in Attachment A, conceptual renderings are provided in Attachment D, and Site Sections are provided in Attachment E.

- 6. The Permittee agrees that the sequence and timing of the construction described in this permit shall take place as follows:
  - (a) Construction of the development may proceed in five phases as shown on **Schedule A Site Plan** and **Schedule B Phasing Plan** consisting of:
    - i. Phase 1: Building 1 and Building 2
    - ii. Phase 2: Building 3
    - iii. Phase 3: Building 4 and Building 5
    - iv. Phase 4: Building 6 and Building 7
    - v. Phase 5: Building 8 and Building 9
  - (b) Phase 6 landscape works as shown on Schedule D Landscape Plan must be complete prior to approval of Phase 5 development as shown on Schedule B - Phasing Plan. Phase 6 landscape works will be deemed complete by submitting to the Town of Ladysmith a report from a landscape architect confirming that Phase 6 landscaping conditions have been met.
  - (c) In the event that occupancy of a preceding phase occurs prior to the start of construction of the next phase, the Land shall be maintained in a safe condition with the undeveloped areas of the property to be seeded with ground cover or surrounded by opaque fencing.
- 7. This Permit is issued on the condition that the Permittee has provided to the Town of Ladysmith security in the form of security in accordance with s.502 of the *Local Government Act* to guarantee the performance of the conditions in section 5 and 6 of this Permit respecting landscaping. The security shall be for a period of two years, shall be automatically extended, and shall be payable at the building permit stage for each phase in the following installments:
  - (a) \$110,670 (Phase 1)
  - (b) \$32,638 (Phase 2)
  - (c) \$88,936 (Phase 3)
  - (d) \$152,505 (Phase 4)
  - (e) \$324,280 (Phase 5)
- 8. Should the Permittee fail to satisfy the conditions referred to in section 5 and 6 of this Permit, the Town of Ladysmith may undertake and complete the works required to satisfy the landscaping condition(s) at the cost of the Permittee, and may apply the security in payment of the cost of the work, with any excess to be returned to the Permittee.
- 9. Requests for the release of the security shall be accompanied by a report from a landscape architect confirming that the landscaping conditions in section 6 of this permit have been met. The security may be released in five parts in accordance with the phases identified in section 6 and 7 of this permit.