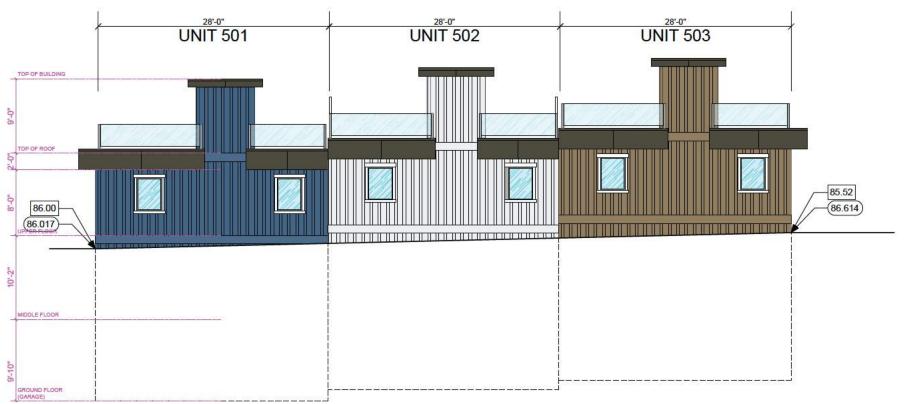

DEVELOPMENT PER

TOWNHOME BUILDING #4 SIDE ELEVATIONS

DATE: 24/03/29 DRAWING NO.: DP341

Page 40 of 159

80.85

81.274

TOP OF BUILDING

TOP OF ROOF

UPPER FLOOR

MIDDLE FLOOR

GROUND FLOOR

78.56

SIDE ELEVATION (NORTH)

THE ARKELL

**DP360** 

Schedule B - Elevation Plans DVP 3090-24-02 670 Farrell Road (4 of 8)