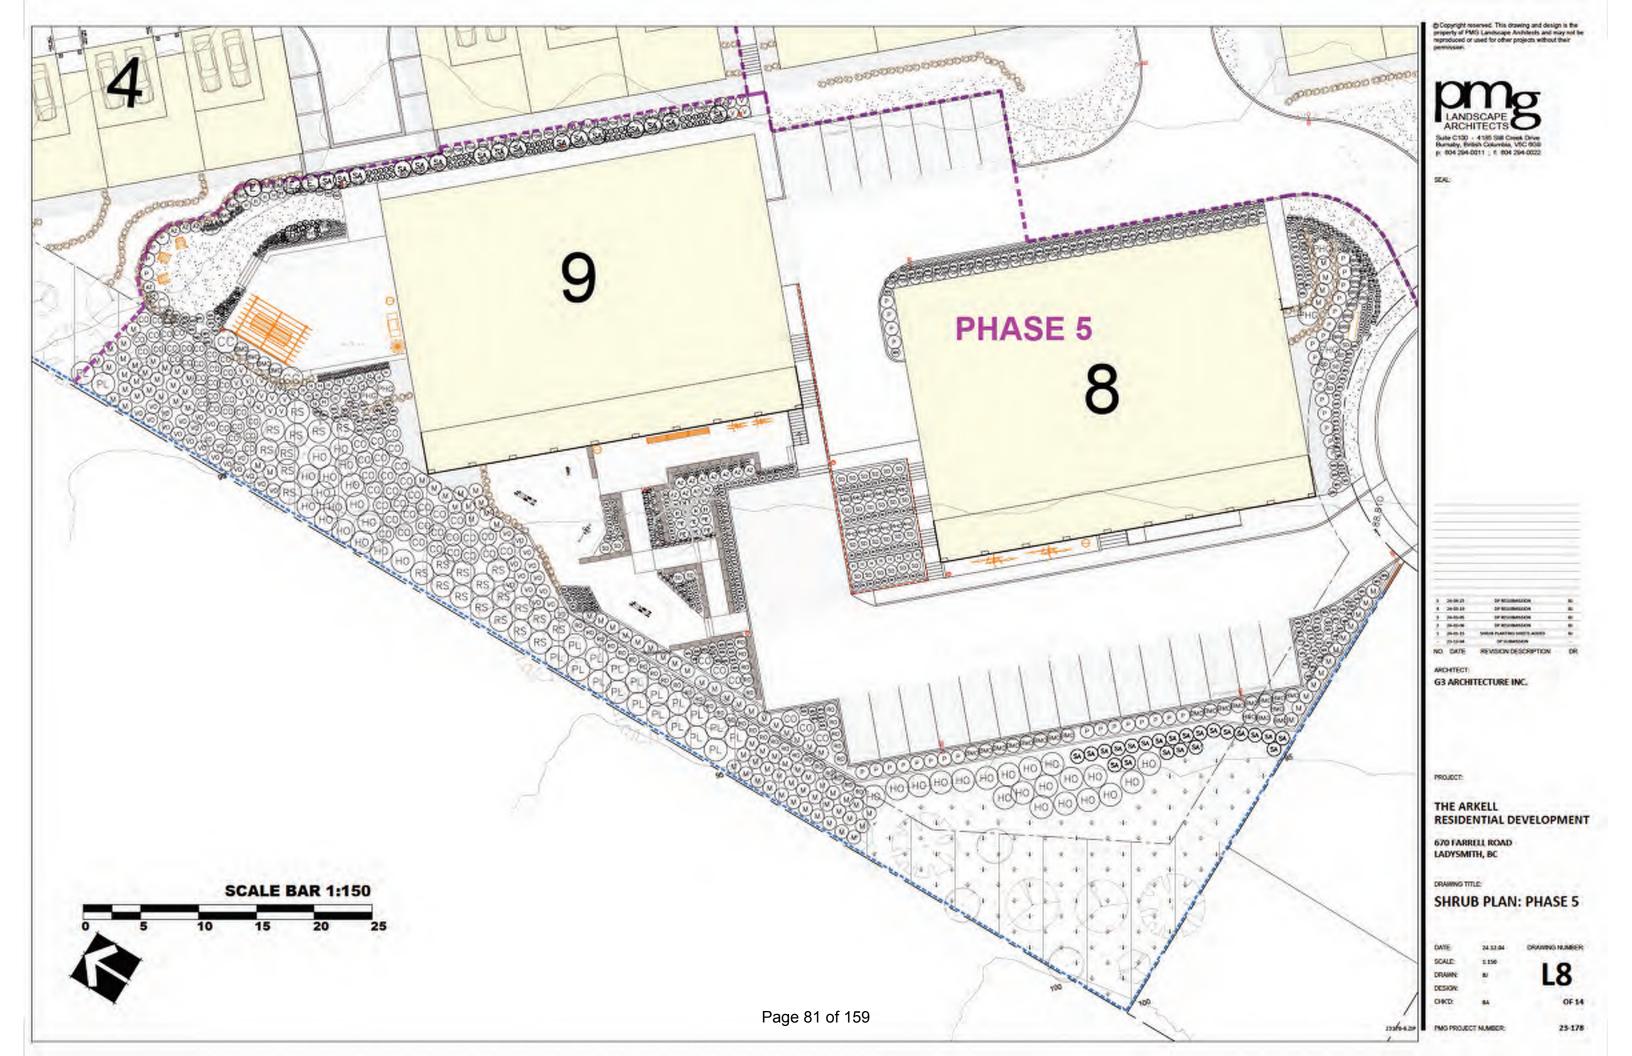

- 6. The Permittee agrees that the sequence and timing of the construction described in this permit shall take place as follows:
  - (a) Construction of the development may proceed in five phases as shown on **Schedule A Site Plan** and **Schedule B Phasing Plan** consisting of:
    - i. Phase 1: Building 1 and Building 2
    - ii. Phase 2: Building 3
    - iii. Phase 3: Building 4 and Building 5
    - iv. Phase 4: Building 6 and Building 7
    - v. Phase 5: Building 8 and Building 9
  - (b) Phase 6 landscape works as shown on Schedule D Landscape Plan must be complete prior to approval of Phase 5 development as shown on Schedule B - Phasing Plan. Phase 6 landscape works will be deemed complete by submitting to the Town of Ladysmith a report from a landscape architect confirming that Phase 6 landscaping conditions have been met.
  - (c) In the event that occupancy of a preceding phase occurs prior to the start of construction of the next phase, the Land shall be maintained in a safe condition with the undeveloped areas of the property to be seeded with ground cover or surrounded by opaque fencing.
- 7. This Permit is issued on the condition that the Permittee has provided to the Town of Ladysmith security in the form of security in accordance with s.502 of the *Local Government Act* to guarantee the performance of the conditions in section 5 and 6 of this Permit respecting landscaping. The security shall be for a period of two years, shall be automatically extended, and shall be payable at the building permit stage for each phase in the following installments:
  - (a) \$110,670 (Phase 1)
  - (b) \$32,638 (Phase 2)
  - (c) \$88,936 (Phase 3)
  - (d) \$152,505 (Phase 4)
  - (e) \$324,280 (Phase 5)
- 8. Should the Permittee fail to satisfy the conditions referred to in section 5 and 6 of this Permit, the Town of Ladysmith may undertake and complete the works required to satisfy the landscaping condition(s) at the cost of the Permittee, and may apply the security in payment of the cost of the work, with any excess to be returned to the Permittee.
- 9. Requests for the release of the security shall be accompanied by a report from a landscape architect confirming that the landscaping conditions in section 6 of this permit have been met. The security may be released in five parts in accordance with the phases identified in section 6 and 7 of this permit.