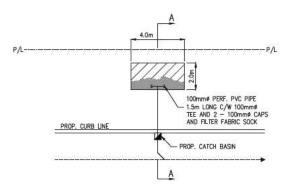

- (a) Develop the Land in accordance with:
  - Schedule A Site Plan
  - Schedule B Phasing Plan
  - Schedule C Building Elevations and Materials
  - Schedule D Landscape Plan
  - Schedule E Landscape Tree Plan
  - Schedule F Stormwater Management Plan
  - Schedule G Waste Management Plan
  - Schedule H Geotechnical Assessment
  - Schedule J Erosion and Sediment Control Plan
  - Schedule K Bird Nesting Report
- (b) Provide high efficiency/water saving irrigation to landscaped areas.
- (c) Screen all visible rooftop and exterior mechanical and electrical equipment.
- (d) Follow all recommendations in **Schedule H Geotechnical Assessment** including the following:
  - i. The Geotechnical Engineer will inspect site preparations, subgrade conditions and cutslopes prior to placing fill or concrete.
  - ii. Earthworks preparations should be evaluated by the Geotechnical Engineer prior to installation of formwork.
  - iii. Stormwater management will be in accordance with the recommendations provided in **Schedule F Stormwater Management Plan**.
  - iv. The Geotechnical Engineer will review the building plan and survey for each building prior to construction.
  - v. The Geotechnical Engineer will review any retaining wall construction.
  - vi. Drainage requirements for any wall construction shall be reviewed by the Geotechnical Engineer prior to construction.
  - vii. Follow best management practices to prevent erosion and sedimentation during construction.
- (e) Schedule J Erosion and Sediment Control Plan, and Schedule K Bird Nesting Report including the following:

#### PRIOR TO CONSTRUCTION AND CLEARING

- Erosion and Sediment Control (ESC) measures will be implemented to prevent the mobilization of sediment to the surrounding environment, including the following:
  - a. Limit the area of disturbance to the immediate area of construction.

- b. Delineate the project site boundary with snow fencing or flagging if necessary.
- c. Maintain natural drainage patterns and current drainage structures.
- d. Install sediment fencing at the perimeter of the work area and around stockpiles under the direction and inspection of the Qualified Environmental Professional (QEP).
- ii. Catch basin inlet protection measures will be installed.
- iii. Clearing or grubbing is prohibited during the peak bird nesting season between May 1 July 15.
- iv. Breeding bird nest surveys will be conducted by the QEP if clearing or grubbing is planned to occur during the breeding bird nesting window between March 15 May 1 and between July 15 to August 15.

#### **DURING CONSTRUCTION**

- i. Runoff in the work site must be controlled and managed on site.
- ii. Prevent the tracking of sediment by construction vehicles by maintaining all site access locations.
- iii. Ensure that erosion and sediment control materials are available onsite.
- iv. Install silt fencing at the perimeter of the disturbed work areas and upgradient slope areas.
- v. Apply straw, if necessary, to erodible surfaces.
- vi. Temporary material stockpiles are to be compacted and/or protected from rain and wind with Polyethylene sheeting or tarps.
- vii. Remove, maintain, repair, and/or replace erosion and sediment control structures when deemed inefficient, exhausted, or no longer necessary.
- viii. Disturbed soils left for more than 30 days will be mulched or seeded.
- ix. Clearing and grubbing should be scheduled during dry weather.
- x. During periods of significant rain, the site may be shut down to prevent erosion and the mobilization of sediment.
- xi. All works will be monitored by the QEP during land clearing and construction.
- xii. Hazardous materials, dangerous goods, controlled products, and wastes generated during the project shall be stored, used, transported, and disposed of according to applicable laws and regulations.
- xiii. Follow best practices for dust control measures.
- xiv. Ensure best management practices are followed to prevent spill or release of other hazardous materials to the surrounding environment.

#### POST CONSTRUCTION & LONG-TERM PROTECTION

- i. Earthworks and stabilization plans must be prepared and implemented as follow up activities upon completion of operations.
- ii. Exposed soils should be seeded or covered with other erosion control measures during non-germination periods.