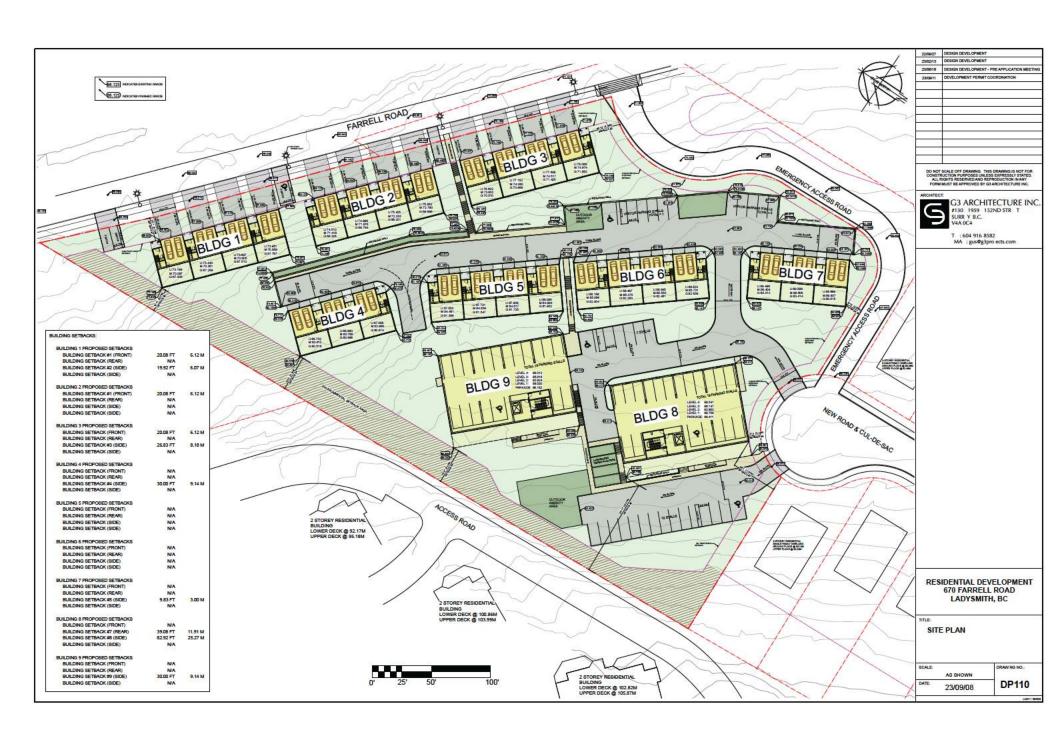

Three townhouse buildings are accessed from the eastern end of Farrell Road. Four townhouse buildings and two multi-unit apartment buildings are accessed from Stringer Way to the south. As part of the conditions for subdivision, the applicant(s) constructed an emergency access connecting Stringer Way with Farrell Road.

A map of the subject property is provided in Attachment A, conceptual renderings are provided in Attachment D, and Site Sections are provided in Attachment E.

# **PROPOSAL:**

The applicant proposes to construct a total of 54 residential units - three four-unit townhouse dwellings, four three-unit townhouse dwellings, and two four-storey fifteen-unit apartment buildings. Details of the site plan and building design are provided in Attachments B and D. The application includes height variances to five of the nine principal buildings These variances are summarized below.

A summary of the proposed variance is provided in Table 1, below.

| rabie | 1: Sun | ımary | ој р | ropose | a varid | ince |
|-------|--------|-------|------|--------|---------|------|
|       |        |       |      |        |         |      |

If approved, DVP 24-02 will vary the maximum height for a principal building from 10m to 16.8m for the subject property and as specified on the Permit as follows:

- Building 4 to a maximum height of 11.0 metres;
- Building 6 to a maximum height of 12.4 metres;
- Building 7 to a maximum height of 11.5 metres;
- Building 8 to a maximum height of 15.7 metres; and
- Building 9 to a maximum height of 16.8 metres.