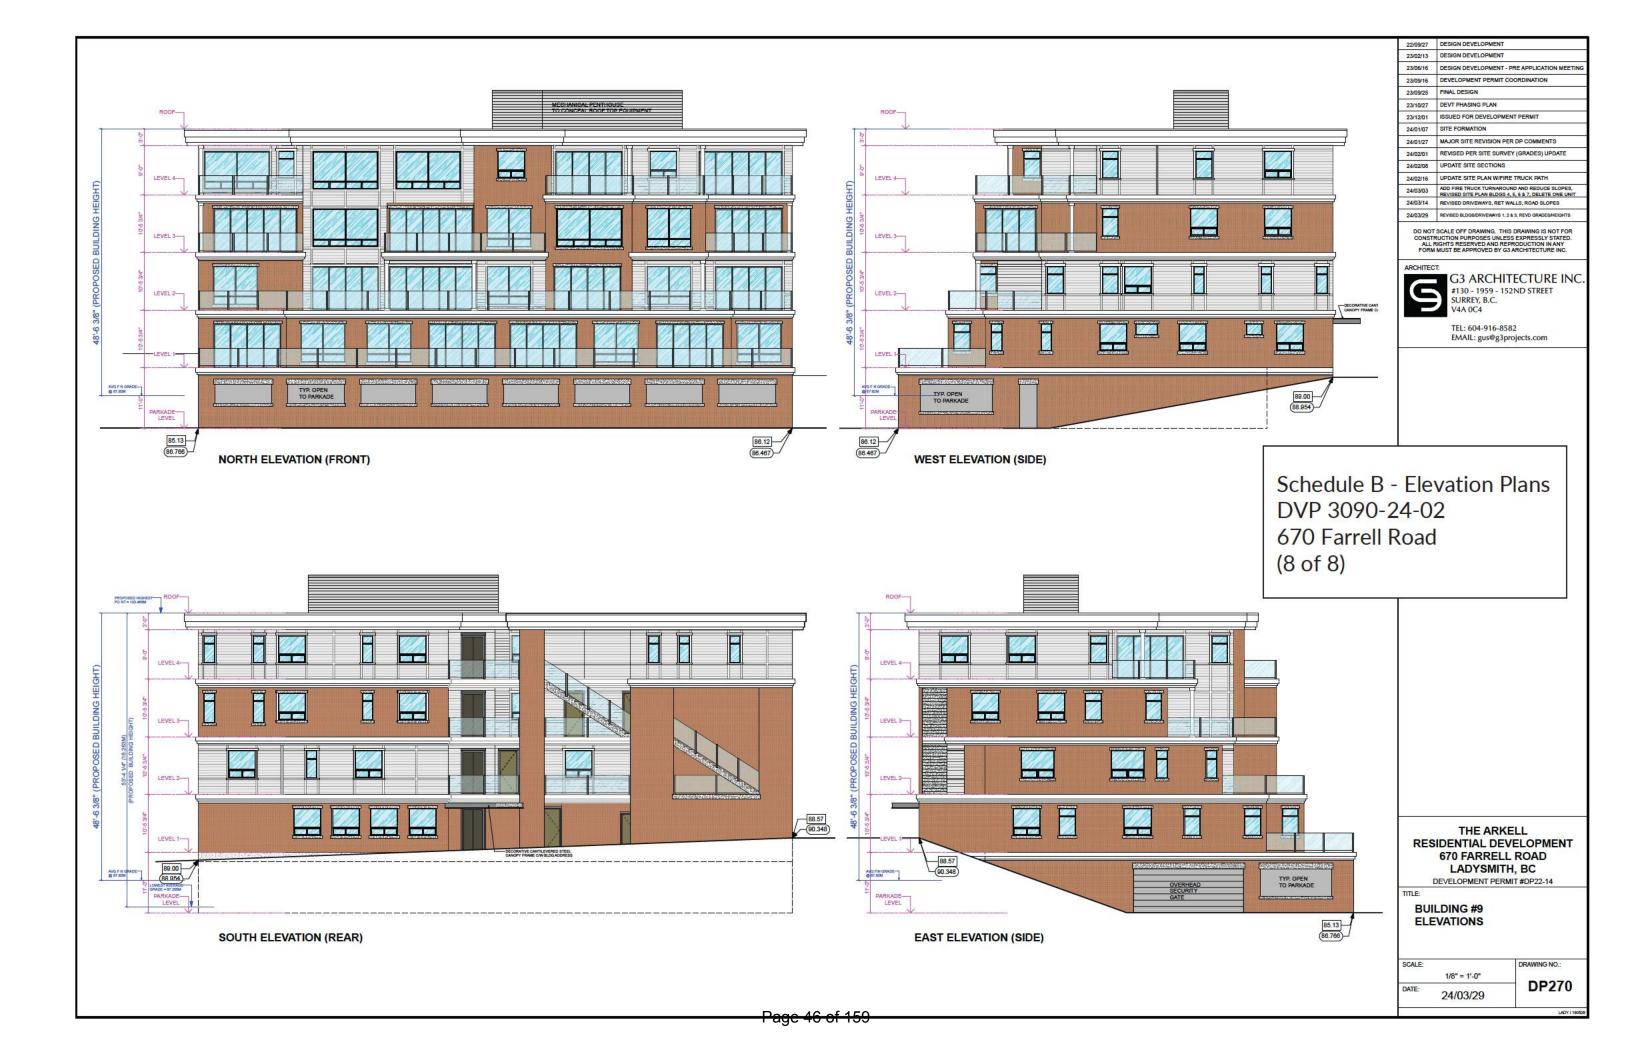

| Zoning<br>Regulation | Permitted<br>Height | Building<br>No. | No. of Units | No. of Storeys | Propose<br>d Height | Variance<br>Required | Proposed<br>Variance |
|----------------------|---------------------|-----------------|--------------|----------------|---------------------|----------------------|----------------------|
| Principal            | Maximum             | Building        | 4            | 3 storeys +    | 9.38m               | No                   | n/a                  |
| building             | 10.0m               | 1               |              | rooftop patio  |                     |                      |                      |
| height of R-         |                     |                 |              | access         |                     |                      |                      |
| 3-A Zone             |                     | Building        | 4            | 3 storeys +    | 9.71m               | No                   | n/a                  |
|                      |                     | 2               |              | rooftop patio  |                     |                      |                      |
|                      |                     |                 |              | access         |                     |                      |                      |

| Building<br>3 | 4  | 3 storeys + rooftop patio access | 9.74m  | No  | n/a   |
|---------------|----|----------------------------------|--------|-----|-------|
| Building<br>4 | 3  | 3 storeys + rooftop patio access | 10.56m | Yes | 11.0m |
| Building<br>5 | 3  | 3 storeys + rooftop patio access | 9.75m  | No  | n/a   |
| Building<br>6 | 3  | 3 storeys + rooftop patio access | 12.01m | Yes | 12.4m |
| Building<br>7 | 4  | 3 storeys + rooftop patio access | 11.11m | Yes | 11.5m |
| Building<br>8 | 15 | 4 storeys + under-ground parking | 15.17m | Yes | 15.7m |
| Building<br>9 | 15 | 4 storeys + under-ground parking | 16.29m | Yes | 16.8m |

If approved, DVP 24-02 will vary the maximum height for a principal building from 10m to 16.8m for the subject property and as specified on the Permit as follows:

- Building 4 to a maximum height of 11.0 metres;
- Building 6 to a maximum height of 12.4 metres;
- Building 7 to a maximum height of 11.5 metres;
- Building 8 to a maximum height of 15.7 metres; and
- Building 9 to a maximum height of 16.8 metres.