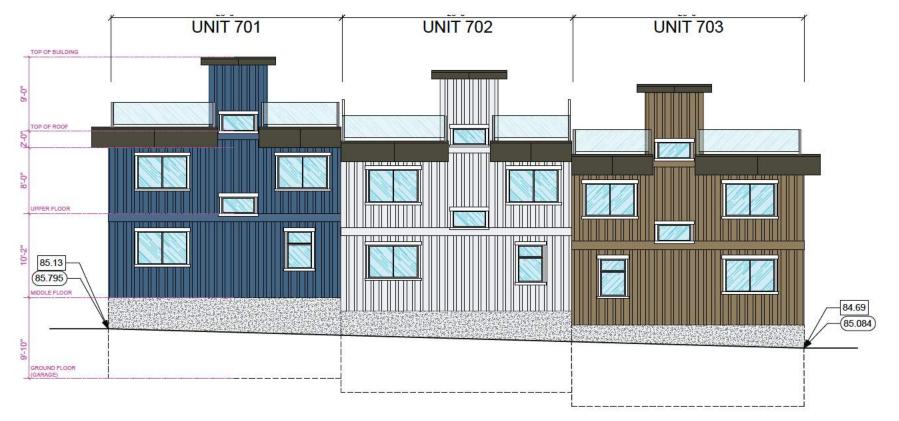

GROUND FLOOR

SIDE ELEVATION (SOUTH)

88.123 INDICATES EXISTING GRADE 88.123 INDICATES FINISHED GRADE

THE ARKELL RESIDENTIAL DEVELOPMENT 670 FARRELL ROAD LADYSMITH, BC DEVELOPMENT PERMIT #DP22-14

TOWNHOME **BUILDING #6** SIDE ELEVATIONS

SCALE DRAWING NO .: 1/4" = 1'-0" **DP361** 24/03/29

84.28

86.500

## BUIIDING #7 FRONT ELEVATION (EAST)

BUILDING #7
REAR ELEVATION (WEST)

## 22/09/27 DESIGN DEVELOPMENT 23/02/13 DESIGN DEVELOPMENT 23/06/16 DESIGN DEVELOPMENT - PRE APPLICATION MEETING 23/09/16 DEVELOPMENT PERMIT COORDINATION 23/09/25 FINAL DESIGN 23/10/27 DEVIT PHASING PLAN 23/10/27 DEVT PHASING PLAN 24/01/07 SITE FORMATION 24/01/07 SITE FORMATION 24/01/27 MAJOR SITE REVISION PER DP COMMENTS 24/02/01 REVISED PER SITE SURVEY (GRADES) UPDATE 24/02/01 UPDATE SITE PLAN WIFIRE TRUCK PATH 24/03/03 ADD FIRE TRUCK TURNAROUND AND REDUCE SLOPES, REVISED SITE PLAN BLOGS 4, 5, 6 3, 7, DELETE ONE UNIT 24/03/14 REVISED DIS MEAVING, RET WALLS, RADO SLOPES 24/03/29 REVISED BRILDONDRIVEWAYS 1, 2 4 3, REVO GRADESHEIGHTS

DO NOT SCALE OFF DRAWING. THIS DRAWING IS NOT FOR CONSTRUCTION PURPOSES UNLESS EXPRESSLY STATED. ALL RIGHTS RESERVED AND REPRODUCTION IN ANY FORM MUST BE APPROVED BY G3 ARCHITECTURE INC.

G3 ARCHITECTURE INC. #130 - 1959 - 152ND STREET SURREY, B.C.

TEL: 604-916-8582 EMAIL: gus@g3projects.com

THE ARKELL
RESIDENTIAL DEVELOPMENT
670 FARRELL ROAD
LADYSMITH, BC
DEVELOPMENT PERMIT #DP22-14

TITLE:

TOWNHOME BUILDING #7 FRONT & REAR ELEVATION

SCALE: DRAWING NO.:

DATE: 24/03/29

DRAWING NO.:

DP370

Page 43 of 159

DVP 3090-24-02 670 Farrell Road (6 of 8)

SIDE ELEVATION (NORTH)

TOP OF BUILDING

TOP OF ROOF

UPPER FLOOR

MIDDLE FLOOR

GROUND FLOOR (GARAGE)

82.91 83.769

SIDE ELEVATION (SOUTH)

|   | 22/09/27 | DESIGN DEVELOPMENT                                                                                   |
|---|----------|------------------------------------------------------------------------------------------------------|
|   | 23/02/13 | DESIGN DEVELOPMENT                                                                                   |
|   | 23/06/16 | DESIGN DEVELOPMENT - PRE APPLICATION MEETING                                                         |
|   | 23/09/16 | DEVELOPMENT PERMIT COORDINATION                                                                      |
|   | 23/09/25 | FINAL DESIGN                                                                                         |
|   | 23/10/27 | DEVT PHASING PLAN                                                                                    |
|   | 23/12/01 | ISSUED FOR DEVELOPMENT PERMIT                                                                        |
|   | 24/01/07 | SITE FORMATION                                                                                       |
|   | 24/01/27 | MAJOR SITE REVISION PER DP COMMENTS                                                                  |
|   | 24/02/01 | REVISED PER SITE SURVEY (GRADES) UPDATE                                                              |
|   | 24/02/08 | UPDATE SITE SECTIONS                                                                                 |
|   | 24/02/16 | UPDATE SITE PLAN W/FIRE TRUCK PATH                                                                   |
|   | 24/03/03 | ADD FIRE TRUCK TURNAROUND AND REDUCE SLOPES,<br>REVISED SITE PLAN BLDGS 4, 5, 6 & 7, DELETE ONE UNIT |
|   | 24/03/14 | REVISED DRIVEWAYS, RET WALLS, ROAD SLOPES                                                            |
| ı | 24/03/29 | REVISED BLDGS/DRIVEWAYS 1, 2 & 3, REVD GRADES/HEIGHTS                                                |

DO NOT SCALE OFF DRAWING. THIS DRAWING IS NOT FOR CONSTRUCTION PURPOSES UNLESS EXPRESSLY STATED. ALL RIGHTS RESERVED AND REPRODUCTION IN ANY FORM MUST BE APPROVED BY G3 ARCHITECTURE INC.

G3 ARCHITECTURE INC. #130 - 1959 - 152ND STREET SURREY, B.C. V4A 0C4

TEL: 604-916-8582 EMAIL: gus@g3projects.com

THE ARKELL RESIDENTIAL DEVELOPMENT 670 FARRELL ROAD LADYSMITH, BC DEVELOPMENT PERMIT #DP22-14

TOWNHOME BUILDING #7 SIDE ELEVATIONS

DRAWING NO .: 1/4" = 1'-0" **DP371** 24/03/29

85.13 85.795