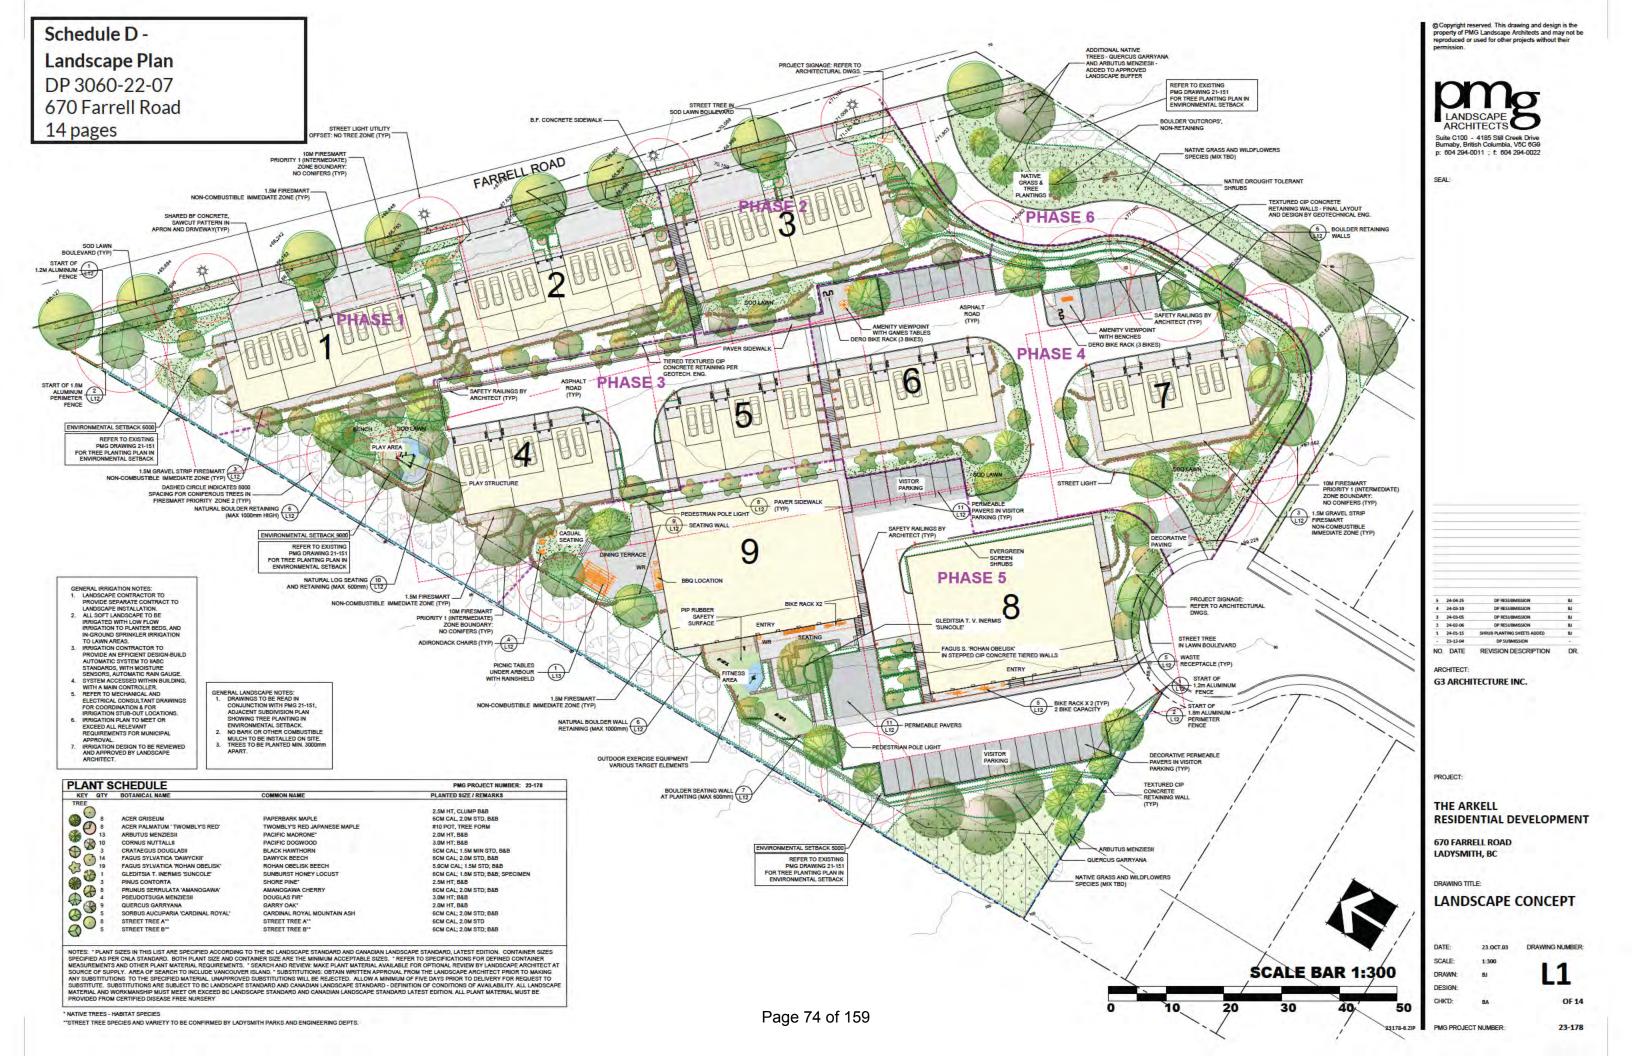

A map of the subject property is provided in Attachment A, conceptual renderings are provided in Attachment D, and Site Sections are provided in Attachment E.

Attachment G provides a detailed review of the proposal in the context of the DPA 4 and DPA 7 guidelines. Highlights of the proposal include:

- Design featuring neo-traditional contemporary elements;
- Wood-look light grey hardiplank siding and red brick veneer on the apartment buildings;
- Three townhome design schemes for the exterior finishes providing a variation of colours of board and batten hardie panel, longboard wood-look aluminum siding, cultured stone cladding around the garage doors, and Douglas fir timber accents;
- Underground parking for the apartment units;
- Shared amenity spaces, including play equipment, fitness equipment, and resting viewpoint areas;
- A pedestrian connection through the development connecting buildings with the surrounding street network;
- Landscape plan, prepared by a landscape architect, featuring native and drought tolerant plants and high-efficiency irrigation;
- Bike storage and outdoor bicycle parking;
- 6 EV charging stations;
- A Geotechnical Assessment stating the development is considered safe as proposed, provided recommendations are followed; and
- Recommendations for safe construction and development best practices as described in the Geotechnical Assessment report and Erosion and Sediment Control Plan, attached to the development permit as Schedules H and J.