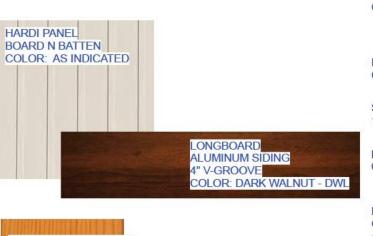

Attachment G provides a detailed review of the proposal in the context of the DPA 4 and DPA 7 guidelines. Highlights of the proposal include:

- Design featuring neo-traditional contemporary elements;
- Wood-look light grey hardiplank siding and red brick veneer on the apartment buildings;
- Three townhome design schemes for the exterior finishes providing a variation of colours of board and batten hardie panel, longboard wood-look aluminum siding, cultured stone cladding around the garage doors, and Douglas fir timber accents;
- Underground parking for the apartment units;
- Shared amenity spaces, including play equipment, fitness equipment, and resting viewpoint areas;
- A pedestrian connection through the development connecting buildings with the surrounding street network;
- Landscape plan, prepared by a landscape architect, featuring native and drought tolerant plants and high-efficiency irrigation;
- Bike storage and outdoor bicycle parking;
- 6 EV charging stations;
- A Geotechnical Assessment stating the development is considered safe as proposed, provided recommendations are followed; and
- Recommendations for safe construction and development best practices as described in the Geotechnical Assessment report and Erosion and Sediment Control Plan, attached to the development permit as Schedules H and J.