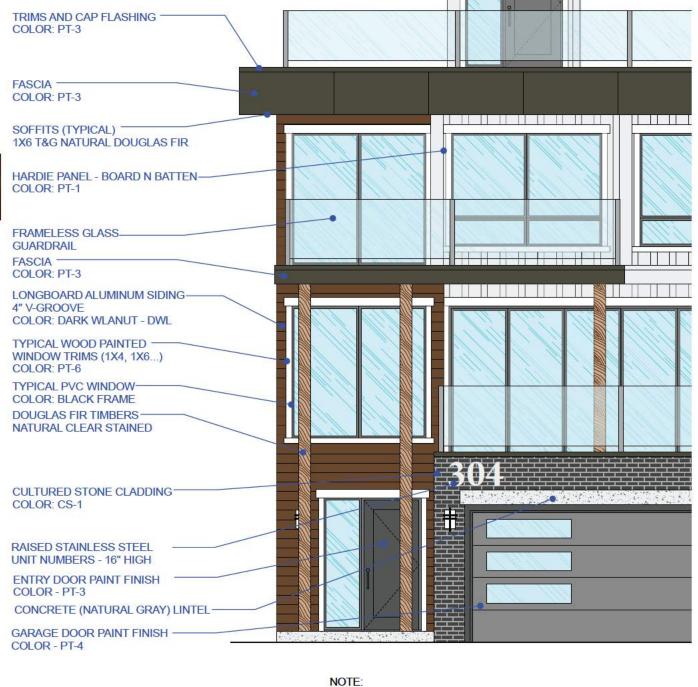

Attachment G provides a detailed review of the proposal in the context of the DPA 4 and DPA 7 guidelines. Highlights of the proposal include:

- Design featuring neo-traditional contemporary elements;
- Wood-look light grey hardiplank siding and red brick veneer on the apartment buildings;
- Three townhome design schemes for the exterior finishes providing a variation of colours of board and batten hardie panel, longboard wood-look aluminum siding, cultured stone cladding around the garage doors, and Douglas fir timber accents;
- Underground parking for the apartment units;
- Shared amenity spaces, including play equipment, fitness equipment, and resting viewpoint areas;
- A pedestrian connection through the development connecting buildings with the surrounding street network;
- Landscape plan, prepared by a landscape architect, featuring native and drought tolerant plants and high-efficiency irrigation;
- Bike storage and outdoor bicycle parking;
- 6 EV charging stations;
- A Geotechnical Assessment stating the development is considered safe as proposed, provided recommendations are followed; and
- Recommendations for safe construction and development best practices as described in the Geotechnical Assessment report and Erosion and Sediment Control Plan, attached to the development permit as Schedules H and J.