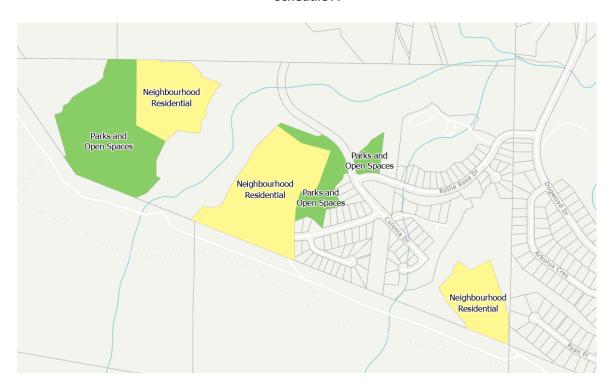

# **Definitions:**

1. For the purpose of this bylaw "subject property" means: Lot A Block 192 District Lot 103 Oyster District Plan EPP63594 Except Plan EPP67741, EPP75579, EPP80490, EPP98460 and EPP98461 (PID 030-139-520) and as shown in heavy black line in Schedules A, B, and C of this bylaw.

# **OCP Amendments:**

- 2. "Official Community Plan Bylaw 2003, No. 1488" is hereby amended as follows:
  - a. Map 1: Future Land Use is amended to reconfigure the land use designation for the subject property as shown in Schedule A;
  - b. Map 4: Parks and Facilities is amended to add the areas of the subject property shown in green in Schedule B to the 'Local Park' designation;
  - c. Map 8: Development Permit Areas is amended to add portions of the subject property to DPA 4: Multi-unit Residential, DPA 3: Commercial and DPA 10.