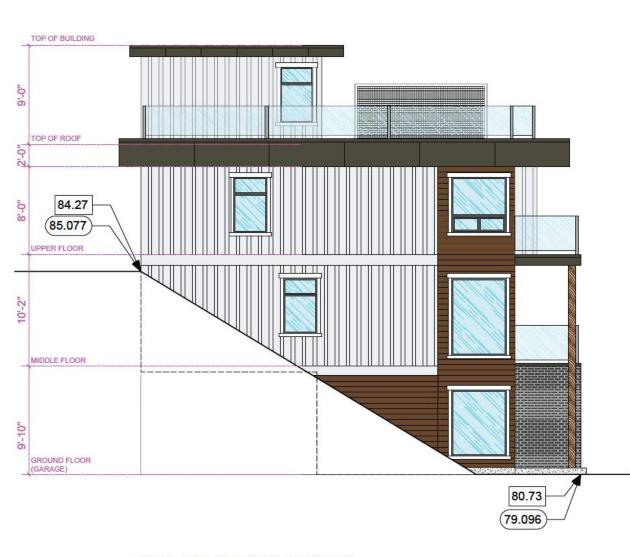

DEVELOPMENT PER

TOWNHOME BUILDING #4 SIDE ELEVATIONS

DATE: 24/03/29 DRAWING NO.: DP341

Page 40 of 159

80.85

81.274

TOP OF BUILDING

TOP OF ROOF

UPPER FLOOR

MIDDLE FLOOR

GROUND FLOOR

78.56

SIDE ELEVATION (NORTH)

THE ARKELL

**DP360** 

Schedule B - Elevation Plans DVP 3090-24-02 670 Farrell Road (4 of 8)