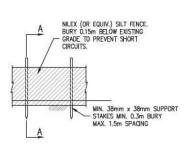

#### PRIOR TO CONSTRUCTION AND CLEARING

- Erosion and Sediment Control (ESC) measures will be implemented to prevent the mobilization of sediment to the surrounding environment, including the following:
  - a. Limit the area of disturbance to the immediate area of construction.

- b. Delineate the project site boundary with snow fencing or flagging if necessary.
- c. Maintain natural drainage patterns and current drainage structures.
- d. Install sediment fencing at the perimeter of the work area and around stockpiles under the direction and inspection of the Qualified Environmental Professional (QEP).
- ii. Catch basin inlet protection measures will be installed.
- iii. Clearing or grubbing is prohibited during the peak bird nesting season between May 1 July 15.
- iv. Breeding bird nest surveys will be conducted by the QEP if clearing or grubbing is planned to occur during the breeding bird nesting window between March 15 May 1 and between July 15 to August 15.

#### **DURING CONSTRUCTION**

- i. Runoff in the work site must be controlled and managed on site.
- ii. Prevent the tracking of sediment by construction vehicles by maintaining all site access locations.
- iii. Ensure that erosion and sediment control materials are available onsite.
- iv. Install silt fencing at the perimeter of the disturbed work areas and upgradient slope areas.
- v. Apply straw, if necessary, to erodible surfaces.
- vi. Temporary material stockpiles are to be compacted and/or protected from rain and wind with Polyethylene sheeting or tarps.
- vii. Remove, maintain, repair, and/or replace erosion and sediment control structures when deemed inefficient, exhausted, or no longer necessary.
- viii. Disturbed soils left for more than 30 days will be mulched or seeded.
- ix. Clearing and grubbing should be scheduled during dry weather.
- x. During periods of significant rain, the site may be shut down to prevent erosion and the mobilization of sediment.
- xi. All works will be monitored by the QEP during land clearing and construction.
- xii. Hazardous materials, dangerous goods, controlled products, and wastes generated during the project shall be stored, used, transported, and disposed of according to applicable laws and regulations.
- xiii. Follow best practices for dust control measures.
- xiv. Ensure best management practices are followed to prevent spill or release of other hazardous materials to the surrounding environment.