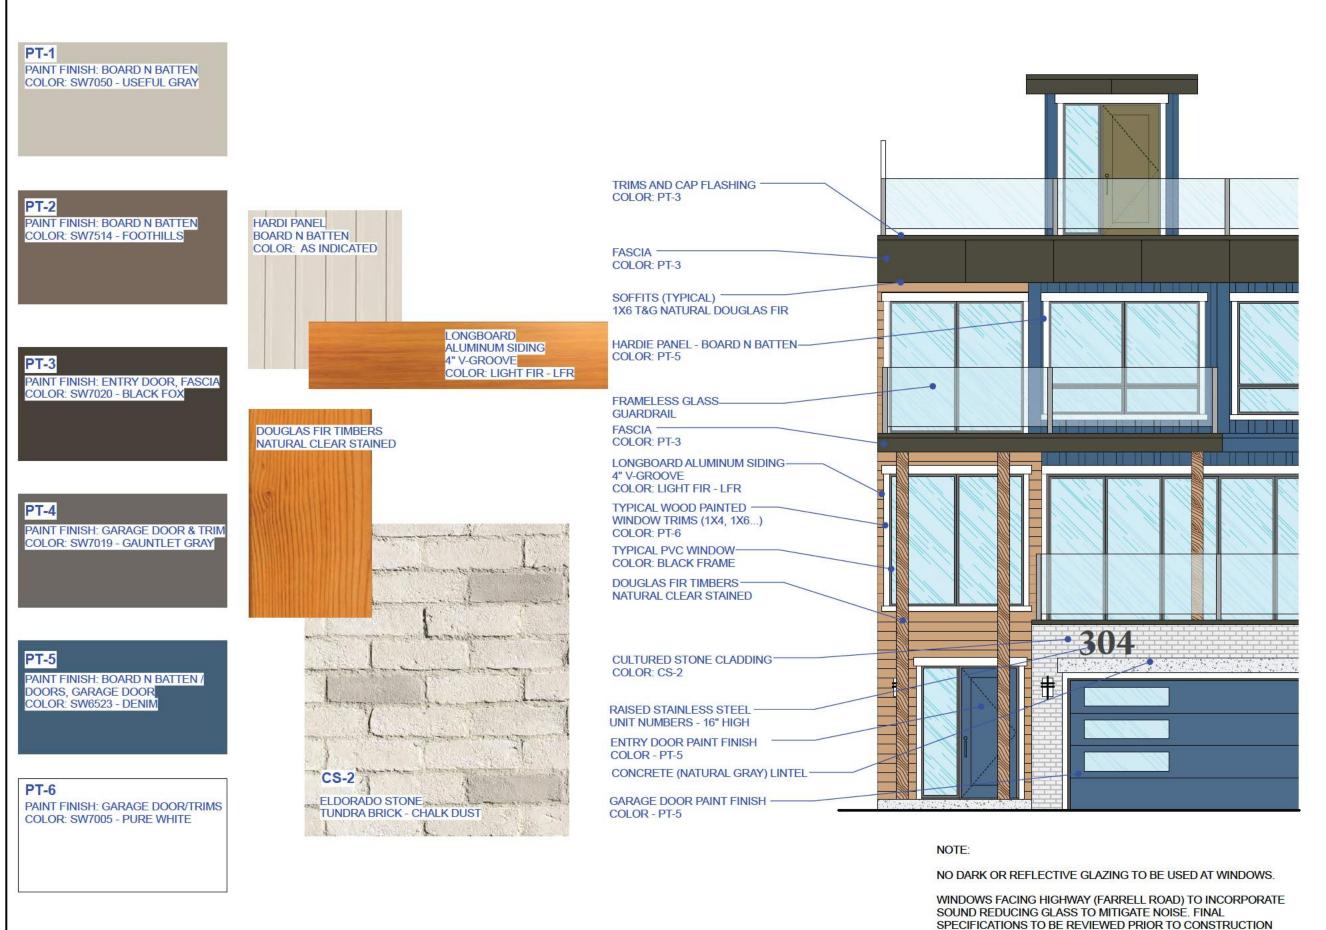

Attachment G provides a detailed review of the proposal in the context of the DPA 4 and DPA 7 guidelines. Highlights of the proposal include:

- Design featuring neo-traditional contemporary elements;
- Wood-look light grey hardiplank siding and red brick veneer on the apartment buildings;
- Three townhome design schemes for the exterior finishes providing a variation of colours of board and batten hardie panel, longboard wood-look aluminum siding, cultured stone cladding around the garage doors, and Douglas fir timber accents;
- Underground parking for the apartment units;
- Shared amenity spaces, including play equipment, fitness equipment, and resting viewpoint areas;
- A pedestrian connection through the development connecting buildings with the surrounding street network;
- Landscape plan, prepared by a landscape architect, featuring native and drought tolerant plants and high-efficiency irrigation;
- Bike storage and outdoor bicycle parking;
- 6 EV charging stations;
- A Geotechnical Assessment stating the development is considered safe as proposed, provided recommendations are followed; and
- Recommendations for safe construction and development best practices as described in the Geotechnical Assessment report and Erosion and Sediment Control Plan, attached to the development permit as Schedules H and J.