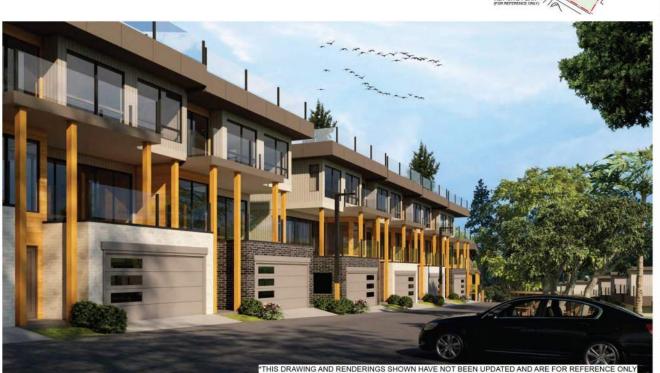

A map of the subject property is provided in Attachment A, conceptual renderings are provided in Attachment D, and Site Sections are provided in Attachment E.

# **PROPOSAL:**

The applicant proposes to construct a total of 54 residential units - three four-unit townhouse dwellings, four three-unit townhouse dwellings, and two four-storey fifteen-unit apartment buildings. Details of the site plan and building design are provided in Attachments B and D. The application includes height variances to five of the nine principal buildings These variances are summarized below.

Attachment G provides a detailed review of the proposal in the context of the DPA 4 and DPA 7 guidelines. Highlights of the proposal include:

- Design featuring neo-traditional contemporary elements;
- Wood-look light grey hardiplank siding and red brick veneer on the apartment buildings;
- Three townhome design schemes for the exterior finishes providing a variation of colours of board and batten hardie panel, longboard wood-look aluminum siding, cultured stone cladding around the garage doors, and Douglas fir timber accents;
- Underground parking for the apartment units;
- Shared amenity spaces, including play equipment, fitness equipment, and resting viewpoint areas;
- A pedestrian connection through the development connecting buildings with the surrounding street network;
- Landscape plan, prepared by a landscape architect, featuring native and drought tolerant plants and high-efficiency irrigation;
- Bike storage and outdoor bicycle parking;
- 6 EV charging stations;
- A Geotechnical Assessment stating the development is considered safe as proposed, provided recommendations are followed; and
- Recommendations for safe construction and development best practices as described in the Geotechnical Assessment report and Erosion and Sediment Control Plan, attached to the development permit as Schedules H and J.