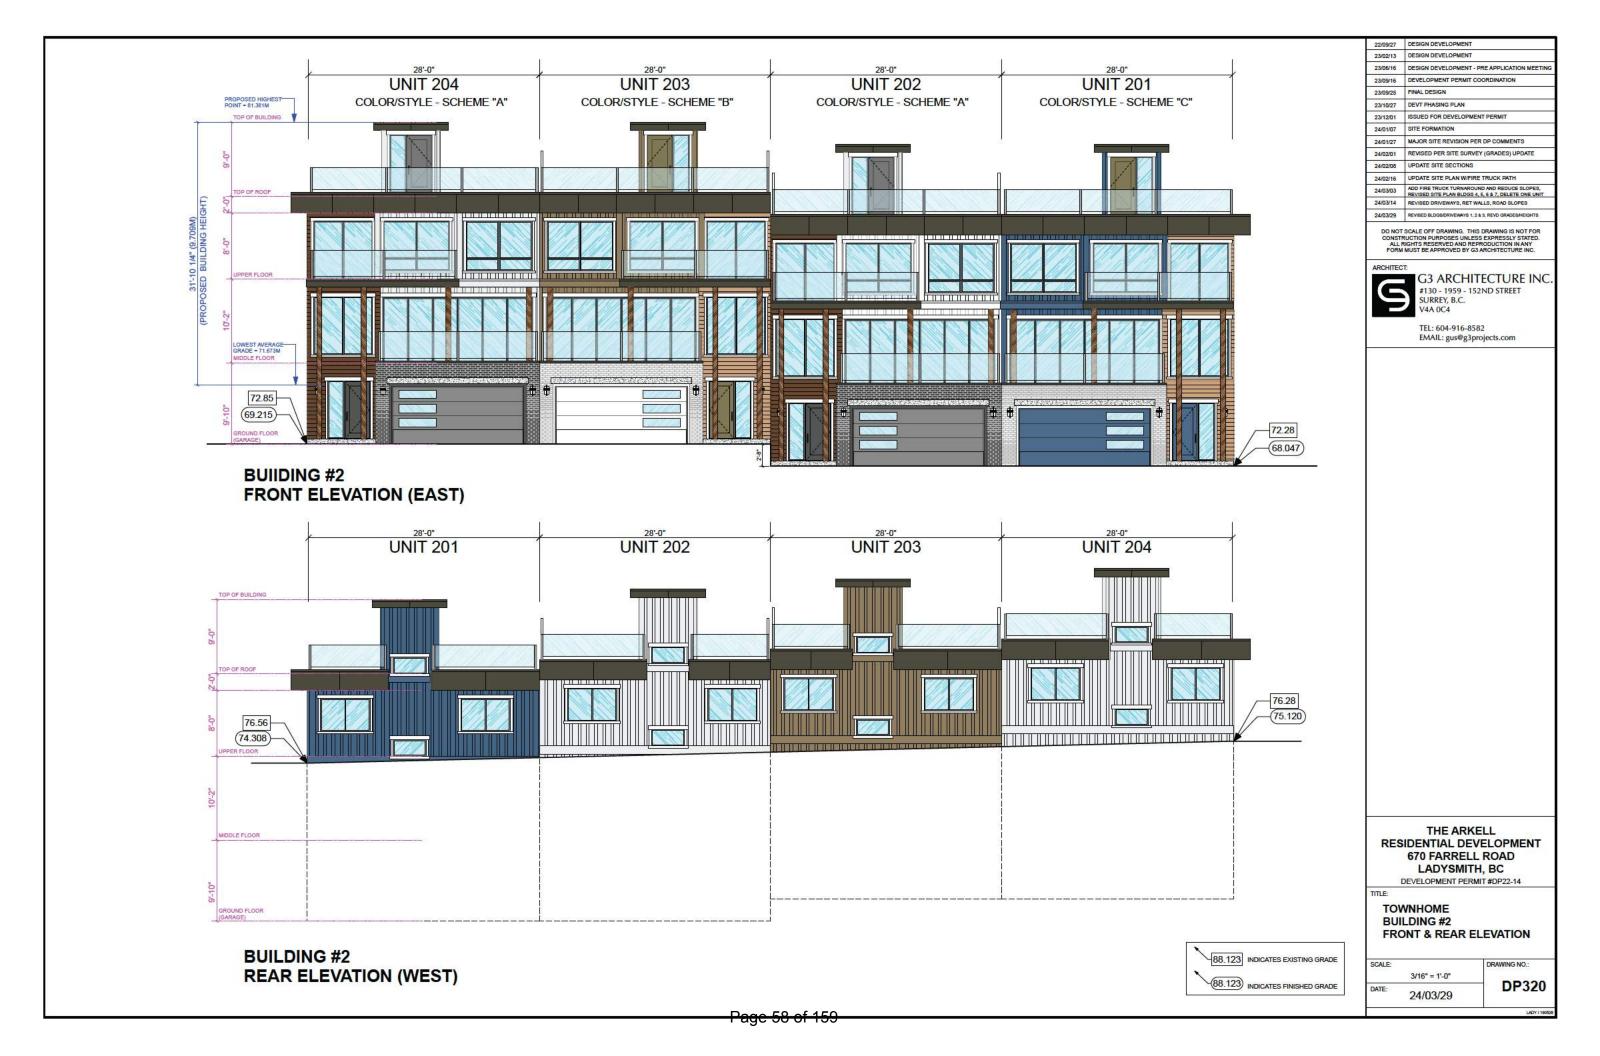

**BUILDING #4 REAR ELEVATION (WEST)**  DVP 3090-24-02 670 Farrell Road

22/09/27 DESIGN DEVELOPMENT 23/02/13 DESIGN DEVELOPMENT 23/06/16 DESIGN DEVELOPMENT - PRE APPLICATION MEETIN 23/09/16 DEVELOPMENT PERMIT COORDINATION 23/09/25 FINAL DESIGN 23/10/27 DEVT PHASING PLAN 23/12/01 ISSUED FOR DEVELOPMENT PERMIT 24/01/07 SITE FORMATION 24/01/27 MAJOR SITE REVISION PER DP COMMENTS 24/02/01 REVISED PER SITE SURVEY (GRADES) UPDATE 24/02/08 UPDATE SITE SECTIONS 24/02/16 UPDATE SITE PLAN W/FIRE TRUCK PATH 24/03/03 ADD FIRE TRUCK TURNAROUND AND REDUCE SLOPES, REVISED SITE PLAN BLDGS 4, 5, 6 & 7, DELETE ONE UNIT 24/03/14 REVISED DRIVEWAYS, RET WALLS, ROAD SLOPES

TOWNHOME **BUILDING #4** FRONT & REAR ELEVATION

SCALE 3/16" = 1'-0" **DP340** 24/03/29

Schedule B - Elevation Plans DVP 3090-24-02 670 Farrell Road (2 of 8)

DO NOT SCALE OFF DRAWING. THIS DRAWING IS NOT FOR CONSTRUCTION PURPOSES UNLESS EXPRESSLY STATED. ALL RIGHTS RESERVED AND REPRODUCTION IN ANY FORM MUST BE APPROVED BY G3 ARCHITECTURE INC.

DEVELOPMENT PER

TOWNHOME BUILDING #4 SIDE ELEVATIONS

DATE: 24/03/29 DRAWING NO.: DP341

Page 40 of 159

80.85

81.274

TOP OF BUILDING

TOP OF ROOF

UPPER FLOOR

MIDDLE FLOOR

GROUND FLOOR

78.56

SIDE ELEVATION (NORTH)

THE ARKELL

**DP360** 

Schedule B - Elevation Plans DVP 3090-24-02 670 Farrell Road (4 of 8)