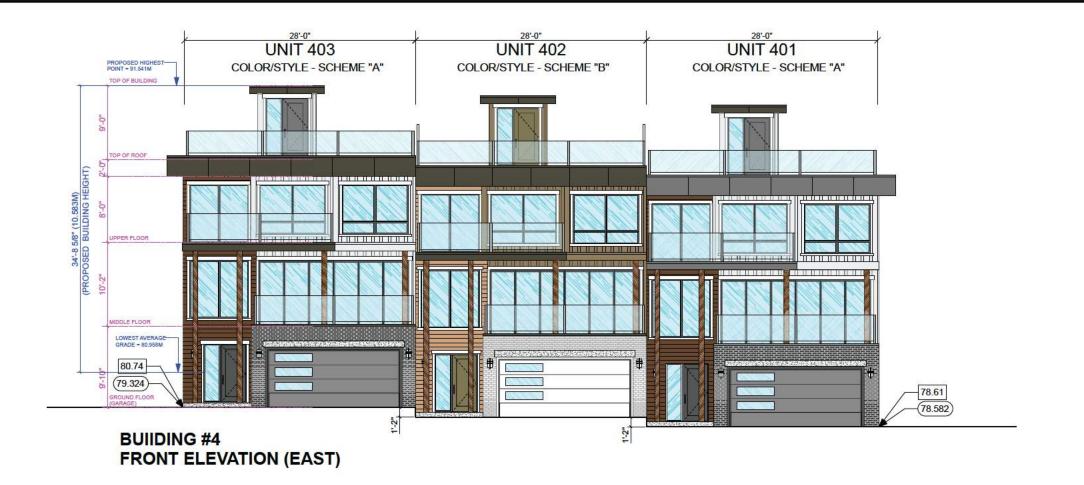

**BUILDING #4 REAR ELEVATION (WEST)**  DVP 3090-24-02 670 Farrell Road

22/09/27 DESIGN DEVELOPMENT 23/02/13 DESIGN DEVELOPMENT 23/06/16 DESIGN DEVELOPMENT - PRE APPLICATION MEETIN 23/09/16 DEVELOPMENT PERMIT COORDINATION 23/09/25 FINAL DESIGN 23/10/27 DEVT PHASING PLAN 23/12/01 ISSUED FOR DEVELOPMENT PERMIT 24/01/07 SITE FORMATION 24/01/27 MAJOR SITE REVISION PER DP COMMENTS 24/02/01 REVISED PER SITE SURVEY (GRADES) UPDATE 24/02/08 UPDATE SITE SECTIONS 24/02/16 UPDATE SITE PLAN W/FIRE TRUCK PATH 24/03/03 ADD FIRE TRUCK TURNAROUND AND REDUCE SLOPES, REVISED SITE PLAN BLDGS 4, 5, 6 & 7, DELETE ONE UNIT 24/03/14 REVISED DRIVEWAYS, RET WALLS, ROAD SLOPES

DO NOT SCALE OFF DRAWING. THIS DRAWING IS NOT FOR CONSTRUCTION PURPOSES UNLESS EXPRESSLY STATED. ALL RIGHTS RESERVED AND REPRODUCTION IN ANY FORM MUST BE APPROVED BY G3 ARCHITECTURE INC.

G3 ARCHITECTURE INC. #130 - 1959 - 152ND STREET SURREY, B.C.

TEL: 604-916-8582 EMAIL: gus@g3projects.com

THE ARKELL RESIDENTIAL DEVELOPMENT 670 FARRELL ROAD LADYSMITH, BC DEVELOPMENT PERMIT #DP22-14

88.123 INDICATES EXISTING GRADE

(88.123) INDICATES FINISHED GRADE

TOWNHOME **BUILDING #4** FRONT & REAR ELEVATION

SCALE 3/16" = 1'-0" **DP340** 24/03/29

Schedule B - Elevation Plans DVP 3090-24-02 670 Farrell Road (2 of 8)

DO NOT SCALE OFF DRAWING. THIS DRAWING IS NOT FOR CONSTRUCTION PURPOSES UNLESS EXPRESSLY STATED. ALL RIGHTS RESERVED AND REPRODUCTION IN ANY FORM MUST BE APPROVED BY G3 ARCHITECTURE INC.

G3 ARCHITECTURE INC. #130 - 1959 - 152ND STREET SURREY, B.C.

TEL: 604-916-8582 EMAIL: gus@g3projects.com

SIDE ELEVATION (SOUTH)

88.123 INDICATES EXISTING GRADE

88.123 INDICATES FINISHED GRADE

THE ARKELL
RESIDENTIAL DEVELOPMENT
670 FARRELL ROAD
LADYSMITH, BC
DEVELOPMENT PERMIT #DP22-14

DEVELOPMENT PER

TOWNHOME BUILDING #4 SIDE ELEVATIONS

DATE: 24/03/29 DRAWING NO.: DP341

Page 40 of 159

80.85

81.274

TOP OF BUILDING

TOP OF ROOF

UPPER FLOOR

MIDDLE FLOOR

GROUND FLOOR

78.56

SIDE ELEVATION (NORTH)

THE ARKELL

**DP360** 

Schedule B - Elevation Plans DVP 3090-24-02 670 Farrell Road (4 of 8)