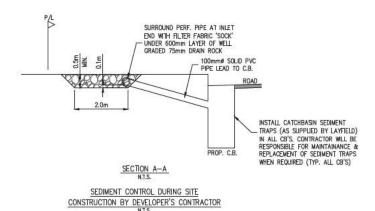

- (a) Develop the Land in accordance with:
  - Schedule A Site Plan
  - Schedule B Phasing Plan
  - Schedule C Building Elevations and Materials
  - Schedule D Landscape Plan
  - Schedule E Landscape Tree Plan
  - Schedule F Stormwater Management Plan
  - Schedule G Waste Management Plan
  - Schedule H Geotechnical Assessment
  - Schedule J Erosion and Sediment Control Plan
  - Schedule K Bird Nesting Report
- (b) Provide high efficiency/water saving irrigation to landscaped areas.
- (c) Screen all visible rooftop and exterior mechanical and electrical equipment.
- (d) Follow all recommendations in **Schedule H Geotechnical Assessment** including the following:
  - i. The Geotechnical Engineer will inspect site preparations, subgrade conditions and cutslopes prior to placing fill or concrete.
  - ii. Earthworks preparations should be evaluated by the Geotechnical Engineer prior to installation of formwork.
  - iii. Stormwater management will be in accordance with the recommendations provided in **Schedule F Stormwater Management Plan**.
  - iv. The Geotechnical Engineer will review the building plan and survey for each building prior to construction.
  - v. The Geotechnical Engineer will review any retaining wall construction.
  - vi. Drainage requirements for any wall construction shall be reviewed by the Geotechnical Engineer prior to construction.
  - vii. Follow best management practices to prevent erosion and sedimentation during construction.
- (e) Schedule J Erosion and Sediment Control Plan, and Schedule K Bird Nesting Report including the following:

#### PRIOR TO CONSTRUCTION AND CLEARING

- Erosion and Sediment Control (ESC) measures will be implemented to prevent the mobilization of sediment to the surrounding environment, including the following:
  - a. Limit the area of disturbance to the immediate area of construction.

- b. Delineate the project site boundary with snow fencing or flagging if necessary.
- c. Maintain natural drainage patterns and current drainage structures.
- d. Install sediment fencing at the perimeter of the work area and around stockpiles under the direction and inspection of the Qualified Environmental Professional (QEP).
- ii. Catch basin inlet protection measures will be installed.
- iii. Clearing or grubbing is prohibited during the peak bird nesting season between May 1 July 15.
- iv. Breeding bird nest surveys will be conducted by the QEP if clearing or grubbing is planned to occur during the breeding bird nesting window between March 15 May 1 and between July 15 to August 15.

#### **DURING CONSTRUCTION**

- i. Runoff in the work site must be controlled and managed on site.
- ii. Prevent the tracking of sediment by construction vehicles by maintaining all site access locations.
- iii. Ensure that erosion and sediment control materials are available onsite.
- iv. Install silt fencing at the perimeter of the disturbed work areas and upgradient slope areas.
- v. Apply straw, if necessary, to erodible surfaces.
- vi. Temporary material stockpiles are to be compacted and/or protected from rain and wind with Polyethylene sheeting or tarps.
- vii. Remove, maintain, repair, and/or replace erosion and sediment control structures when deemed inefficient, exhausted, or no longer necessary.
- viii. Disturbed soils left for more than 30 days will be mulched or seeded.
- ix. Clearing and grubbing should be scheduled during dry weather.
- x. During periods of significant rain, the site may be shut down to prevent erosion and the mobilization of sediment.
- xi. All works will be monitored by the QEP during land clearing and construction.
- xii. Hazardous materials, dangerous goods, controlled products, and wastes generated during the project shall be stored, used, transported, and disposed of according to applicable laws and regulations.
- xiii. Follow best practices for dust control measures.
- xiv. Ensure best management practices are followed to prevent spill or release of other hazardous materials to the surrounding environment.

#### POST CONSTRUCTION & LONG-TERM PROTECTION

- i. Earthworks and stabilization plans must be prepared and implemented as follow up activities upon completion of operations.
- ii. Exposed soils should be seeded or covered with other erosion control measures during non-germination periods.