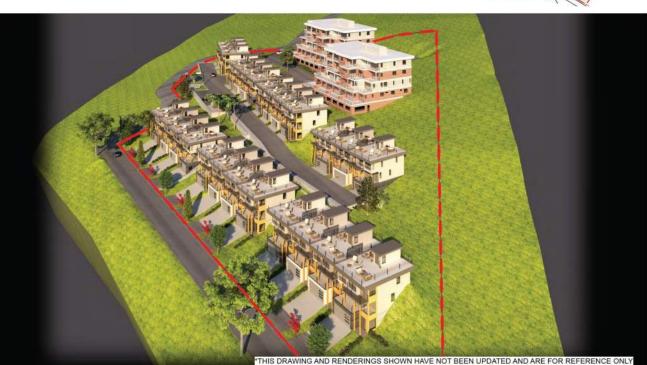

# **EXECUTIVE SUMMARY:**

The purpose of this report is to introduce a proposal to construct 54 residential units at 670 Farrell Road consisting of three four-unit townhouse dwellings, four three-unit townhouse dwellings, and two four-storey, fifteen-unit apartment buildings for Council consideration. The proposed development requires a development variance permit and development permit.

# **PROPOSAL:**

The applicant proposes to construct a total of 54 residential units - three four-unit townhouse dwellings, four three-unit townhouse dwellings, and two four-storey fifteen-unit apartment buildings. Details of the site plan and building design are provided in Attachments B and D. The application includes height variances to five of the nine principal buildings These variances are summarized below.