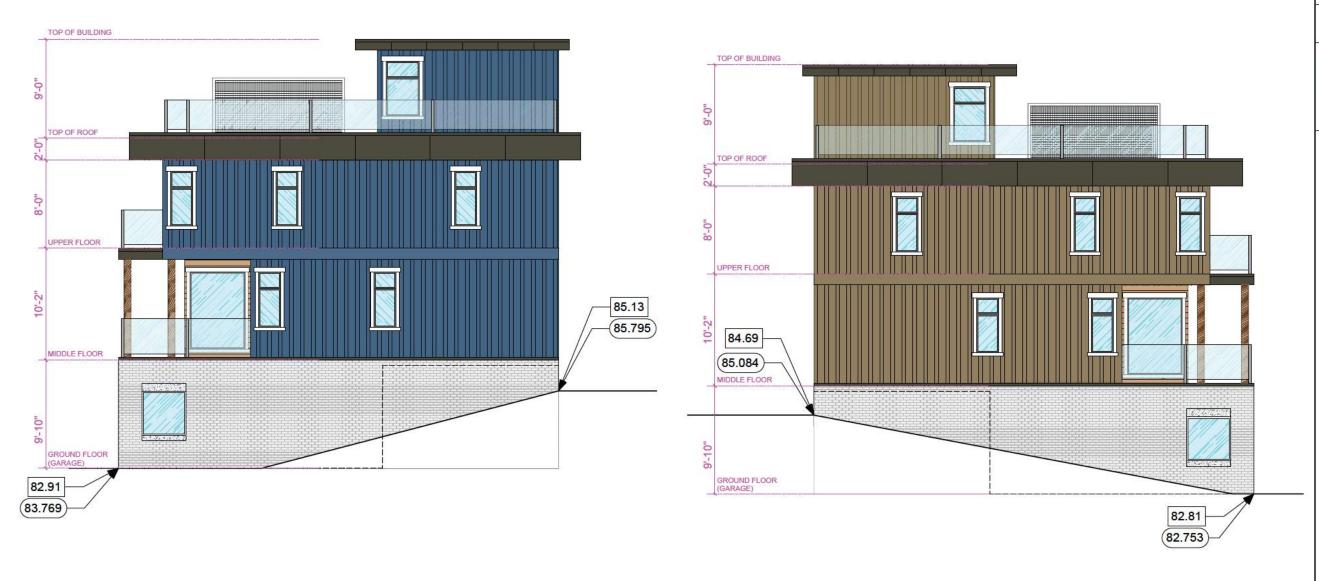

**BUILDING #4 REAR ELEVATION (WEST)**  DVP 3090-24-02 670 Farrell Road

22/09/27 DESIGN DEVELOPMENT 23/02/13 DESIGN DEVELOPMENT 23/06/16 DESIGN DEVELOPMENT - PRE APPLICATION MEETIN 23/09/16 DEVELOPMENT PERMIT COORDINATION 23/09/25 FINAL DESIGN 23/10/27 DEVT PHASING PLAN 23/12/01 ISSUED FOR DEVELOPMENT PERMIT 24/01/07 SITE FORMATION 24/01/27 MAJOR SITE REVISION PER DP COMMENTS 24/02/01 REVISED PER SITE SURVEY (GRADES) UPDATE 24/02/08 UPDATE SITE SECTIONS 24/02/16 UPDATE SITE PLAN W/FIRE TRUCK PATH 24/03/03 ADD FIRE TRUCK TURNAROUND AND REDUCE SLOPES, REVISED SITE PLAN BLDGS 4, 5, 6 & 7, DELETE ONE UNIT 24/03/14 REVISED DRIVEWAYS, RET WALLS, ROAD SLOPES

TOWNHOME **BUILDING #4** FRONT & REAR ELEVATION

SCALE 3/16" = 1'-0" **DP340** 24/03/29

Schedule B - Elevation Plans DVP 3090-24-02 670 Farrell Road (2 of 8)

DO NOT SCALE OFF DRAWING. THIS DRAWING IS NOT FOR CONSTRUCTION PURPOSES UNLESS EXPRESSLY STATED. ALL RIGHTS RESERVED AND REPRODUCTION IN ANY FORM MUST BE APPROVED BY G3 ARCHITECTURE INC.

DEVELOPMENT PER

TOWNHOME BUILDING #4 SIDE ELEVATIONS

DATE: 24/03/29 DRAWING NO.: DP341

Page 40 of 159

80.85

81.274

TOP OF BUILDING

TOP OF ROOF

UPPER FLOOR

MIDDLE FLOOR

GROUND FLOOR

78.56

SIDE ELEVATION (NORTH)

THE ARKELL

**DP360** 

Schedule B - Elevation Plans DVP 3090-24-02 670 Farrell Road (4 of 8)

TEL: 604-916-8582 EMAIL: gus@g3projects.com

SIDE ELEVATION (NORTH)

80.80

(81.204)

TOP OF BUILDING

TOP OF ROOF

UPPER FLOOR

MIDDLE FLOOR

GROUND FLOOR

SIDE ELEVATION (SOUTH)

88.123 INDICATES EXISTING GRADE 88.123 INDICATES FINISHED GRADE

THE ARKELL RESIDENTIAL DEVELOPMENT 670 FARRELL ROAD LADYSMITH, BC DEVELOPMENT PERMIT #DP22-14

TOWNHOME **BUILDING #6** SIDE ELEVATIONS

SCALE DRAWING NO .: 1/4" = 1'-0" **DP361** 24/03/29

84.28

86.500

## BUIIDING #7 FRONT ELEVATION (EAST)

BUILDING #7
REAR ELEVATION (WEST)

DATE: 24/03/29

DRAWING NO.:

DP370

Page 43 of 159

DVP 3090-24-02 670 Farrell Road (6 of 8)

SIDE ELEVATION (NORTH)

TOP OF BUILDING

TOP OF ROOF

UPPER FLOOR

MIDDLE FLOOR

GROUND FLOOR (GARAGE)

82.91 83.769

SIDE ELEVATION (SOUTH)

|   | 22/09/27 | DESIGN DEVELOPMENT                                                                                   |
|---|----------|------------------------------------------------------------------------------------------------------|
|   | 23/02/13 | DESIGN DEVELOPMENT                                                                                   |
|   | 23/06/16 | DESIGN DEVELOPMENT - PRE APPLICATION MEETING                                                         |
|   | 23/09/16 | DEVELOPMENT PERMIT COORDINATION                                                                      |
|   | 23/09/25 | FINAL DESIGN                                                                                         |
|   | 23/10/27 | DEVT PHASING PLAN                                                                                    |
|   | 23/12/01 | ISSUED FOR DEVELOPMENT PERMIT                                                                        |
|   | 24/01/07 | SITE FORMATION                                                                                       |
|   | 24/01/27 | MAJOR SITE REVISION PER DP COMMENTS                                                                  |
|   | 24/02/01 | REVISED PER SITE SURVEY (GRADES) UPDATE                                                              |
|   | 24/02/08 | UPDATE SITE SECTIONS                                                                                 |
|   | 24/02/16 | UPDATE SITE PLAN W/FIRE TRUCK PATH                                                                   |
|   | 24/03/03 | ADD FIRE TRUCK TURNAROUND AND REDUCE SLOPES,<br>REVISED SITE PLAN BLDGS 4, 5, 6 & 7, DELETE ONE UNIT |
|   | 24/03/14 | REVISED DRIVEWAYS, RET WALLS, ROAD SLOPES                                                            |
| ı | 24/03/29 | REVISED BLDGS/DRIVEWAYS 1, 2 & 3, REVD GRADES/HEIGHTS                                                |

TEL: 604-916-8582 EMAIL: gus@g3projects.com

THE ARKELL RESIDENTIAL DEVELOPMENT 670 FARRELL ROAD LADYSMITH, BC DEVELOPMENT PERMIT #DP22-14

TOWNHOME BUILDING #7 SIDE ELEVATIONS

DRAWING NO .: 1/4" = 1'-0" **DP371** 24/03/29

85.13 85.795