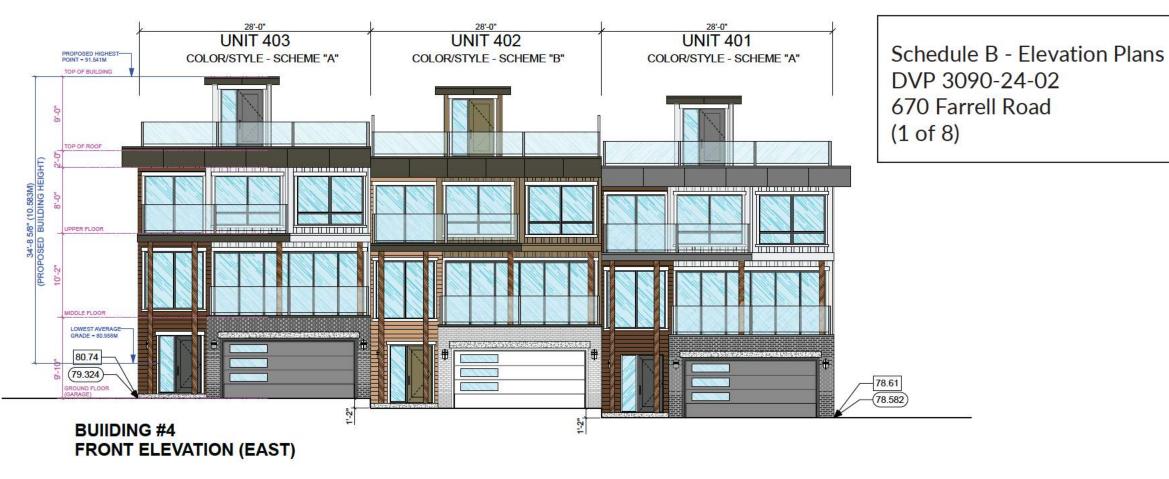

**BUILDING #4 REAR ELEVATION (WEST)**  DVP 3090-24-02 670 Farrell Road

22/09/27 DESIGN DEVELOPMENT 23/02/13 DESIGN DEVELOPMENT 23/06/16 DESIGN DEVELOPMENT - PRE APPLICATION MEETIN 23/09/16 DEVELOPMENT PERMIT COORDINATION 23/09/25 FINAL DESIGN 23/10/27 DEVT PHASING PLAN 23/12/01 ISSUED FOR DEVELOPMENT PERMIT 24/01/07 SITE FORMATION 24/01/27 MAJOR SITE REVISION PER DP COMMENTS 24/02/01 REVISED PER SITE SURVEY (GRADES) UPDATE 24/02/08 UPDATE SITE SECTIONS 24/02/16 UPDATE SITE PLAN W/FIRE TRUCK PATH 24/03/03 ADD FIRE TRUCK TURNAROUND AND REDUCE SLOPES, REVISED SITE PLAN BLDGS 4, 5, 6 & 7, DELETE ONE UNIT 24/03/14 REVISED DRIVEWAYS, RET WALLS, ROAD SLOPES

DO NOT SCALE OFF DRAWING. THIS DRAWING IS NOT FOR CONSTRUCTION PURPOSES UNLESS EXPRESSLY STATED. ALL RIGHTS RESERVED AND REPRODUCTION IN ANY FORM MUST BE APPROVED BY G3 ARCHITECTURE INC.

G3 ARCHITECTURE INC. #130 - 1959 - 152ND STREET SURREY, B.C.

TEL: 604-916-8582 EMAIL: gus@g3projects.com

THE ARKELL RESIDENTIAL DEVELOPMENT 670 FARRELL ROAD LADYSMITH, BC DEVELOPMENT PERMIT #DP22-14

88.123 INDICATES EXISTING GRADE

(88.123) INDICATES FINISHED GRADE

TOWNHOME **BUILDING #4** FRONT & REAR ELEVATION

SCALE 3/16" = 1'-0" **DP340** 24/03/29

Schedule B - Elevation Plans DVP 3090-24-02 670 Farrell Road (2 of 8)

DO NOT SCALE OFF DRAWING. THIS DRAWING IS NOT FOR CONSTRUCTION PURPOSES UNLESS EXPRESSLY STATED. ALL RIGHTS RESERVED AND REPRODUCTION IN ANY FORM MUST BE APPROVED BY G3 ARCHITECTURE INC.

G3 ARCHITECTURE INC. #130 - 1959 - 152ND STREET SURREY, B.C.

TEL: 604-916-8582 EMAIL: gus@g3projects.com

SIDE ELEVATION (SOUTH)

88.123 INDICATES EXISTING GRADE

88.123 INDICATES FINISHED GRADE

THE ARKELL
RESIDENTIAL DEVELOPMENT
670 FARRELL ROAD
LADYSMITH, BC
DEVELOPMENT PERMIT #DP22-14

DEVELOPMENT PER

TOWNHOME BUILDING #4 SIDE ELEVATIONS

DATE: 24/03/29 DRAWING NO.: DP341

Page 40 of 159

80.85

81.274

TOP OF BUILDING

TOP OF ROOF