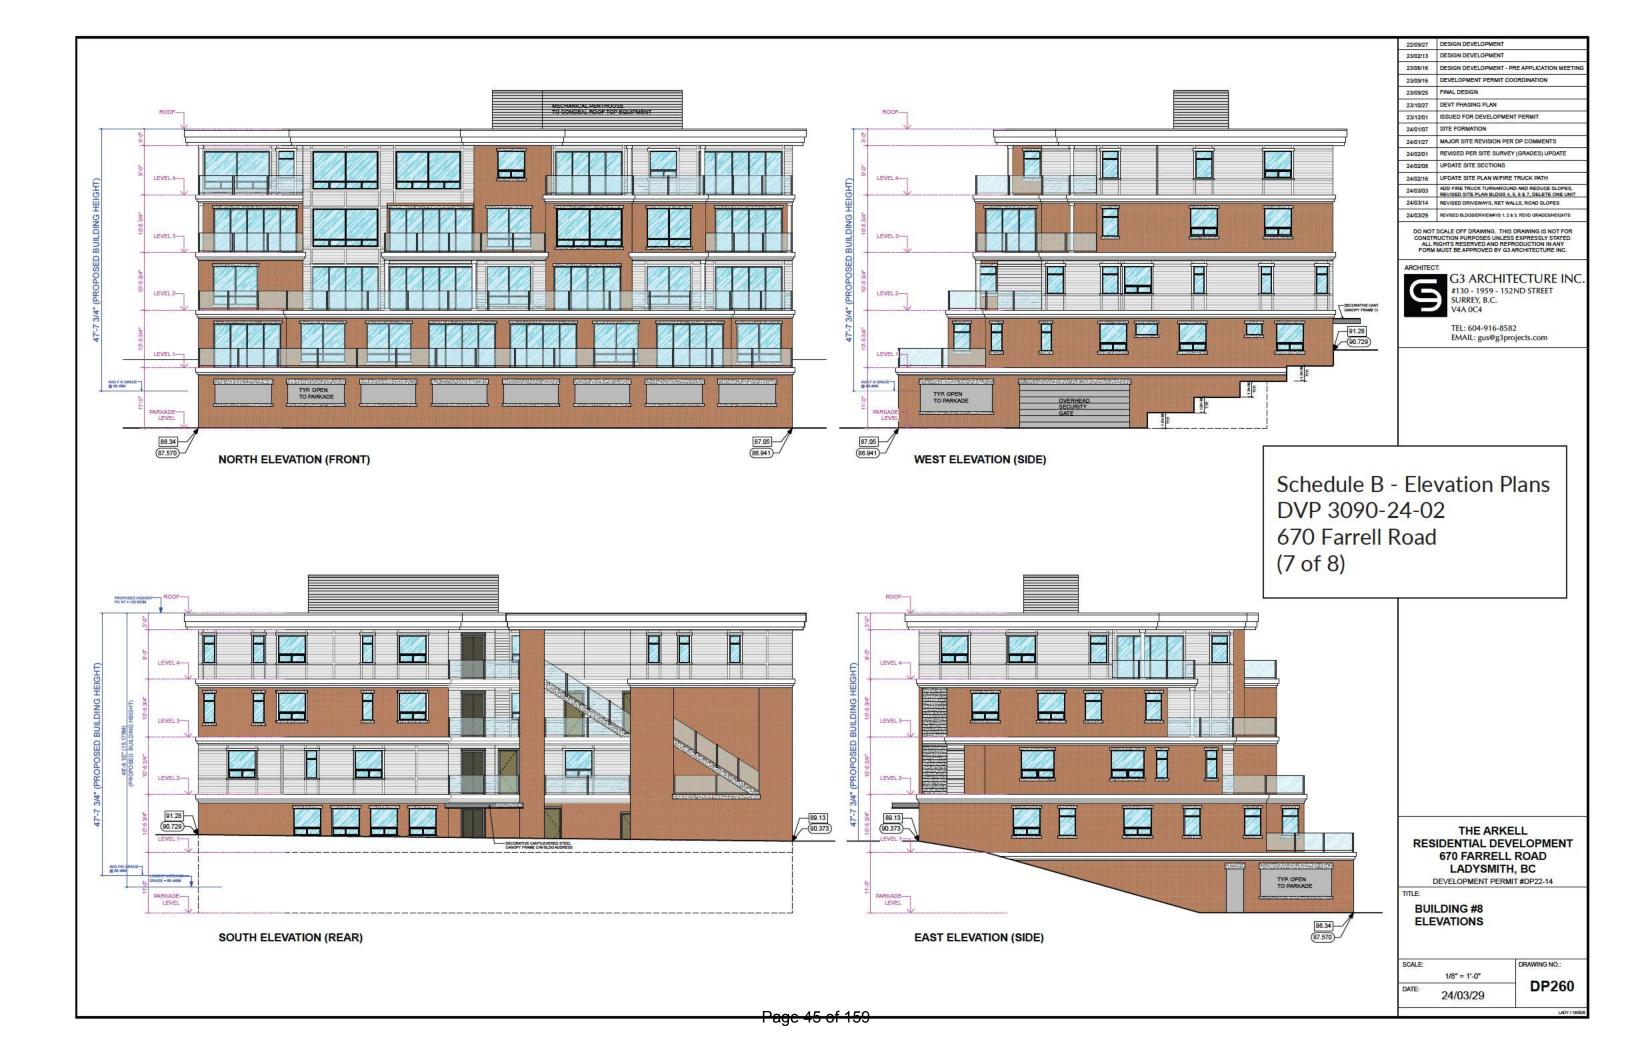

| Zoning<br>Regulation | Permitted<br>Height | Building<br>No. | No. of Units | No. of Storeys | Propose<br>d Height | Variance<br>Required | Proposed<br>Variance |
|----------------------|---------------------|-----------------|--------------|----------------|---------------------|----------------------|----------------------|
| Principal            | Maximum             | Building        | 4            | 3 storeys +    | 9.38m               | No                   | n/a                  |
| building             | 10.0m               | 1               |              | rooftop patio  |                     |                      |                      |
| height of R-         |                     |                 |              | access         |                     |                      |                      |
| 3-A Zone             |                     | Building        | 4            | 3 storeys +    | 9.71m               | No                   | n/a                  |
|                      |                     | 2               |              | rooftop patio  |                     |                      |                      |
|                      |                     |                 |              | access         |                     |                      |                      |

| Building<br>3 | 4  | 3 storeys + rooftop patio access | 9.74m  | No  | n/a   |
|---------------|----|----------------------------------|--------|-----|-------|
| Building<br>4 | 3  | 3 storeys + rooftop patio access | 10.56m | Yes | 11.0m |
| Building<br>5 | 3  | 3 storeys + rooftop patio access | 9.75m  | No  | n/a   |
| Building<br>6 | 3  | 3 storeys + rooftop patio access | 12.01m | Yes | 12.4m |
| Building<br>7 | 4  | 3 storeys + rooftop patio access | 11.11m | Yes | 11.5m |
| Building<br>8 | 15 | 4 storeys + under-ground parking | 15.17m | Yes | 15.7m |
| Building<br>9 | 15 | 4 storeys + under-ground parking | 16.29m | Yes | 16.8m |

If approved, DVP 24-02 will vary the maximum height for a principal building from 10m to 16.8m for the subject property and as specified on the Permit as follows:

- Building 4 to a maximum height of 11.0 metres;
- Building 6 to a maximum height of 12.4 metres;
- Building 7 to a maximum height of 11.5 metres;
- Building 8 to a maximum height of 15.7 metres; and
- Building 9 to a maximum height of 16.8 metres.