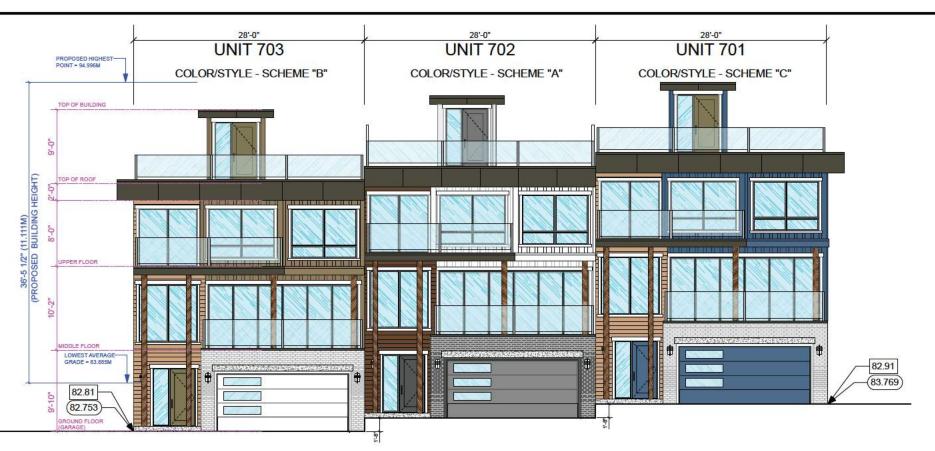

**BUILDING #4 REAR ELEVATION (WEST)**  DVP 3090-24-02 670 Farrell Road

22/09/27 DESIGN DEVELOPMENT 23/02/13 DESIGN DEVELOPMENT 23/06/16 DESIGN DEVELOPMENT - PRE APPLICATION MEETIN 23/09/16 DEVELOPMENT PERMIT COORDINATION 23/09/25 FINAL DESIGN 23/10/27 DEVT PHASING PLAN 23/12/01 ISSUED FOR DEVELOPMENT PERMIT 24/01/07 SITE FORMATION 24/01/27 MAJOR SITE REVISION PER DP COMMENTS 24/02/01 REVISED PER SITE SURVEY (GRADES) UPDATE 24/02/08 UPDATE SITE SECTIONS 24/02/16 UPDATE SITE PLAN W/FIRE TRUCK PATH 24/03/03 ADD FIRE TRUCK TURNAROUND AND REDUCE SLOPES, REVISED SITE PLAN BLDGS 4, 5, 6 & 7, DELETE ONE UNIT 24/03/14 REVISED DRIVEWAYS, RET WALLS, ROAD SLOPES

DO NOT SCALE OFF DRAWING. THIS DRAWING IS NOT FOR CONSTRUCTION PURPOSES UNLESS EXPRESSLY STATED. ALL RIGHTS RESERVED AND REPRODUCTION IN ANY FORM MUST BE APPROVED BY G3 ARCHITECTURE INC.

G3 ARCHITECTURE INC. #130 - 1959 - 152ND STREET SURREY, B.C.

TEL: 604-916-8582 EMAIL: gus@g3projects.com

THE ARKELL RESIDENTIAL DEVELOPMENT 670 FARRELL ROAD LADYSMITH, BC DEVELOPMENT PERMIT #DP22-14

88.123 INDICATES EXISTING GRADE

(88.123) INDICATES FINISHED GRADE

TOWNHOME **BUILDING #4** FRONT & REAR ELEVATION

SCALE 3/16" = 1'-0" **DP340** 24/03/29

Schedule B - Elevation Plans DVP 3090-24-02 670 Farrell Road (2 of 8)

DO NOT SCALE OFF DRAWING. THIS DRAWING IS NOT FOR CONSTRUCTION PURPOSES UNLESS EXPRESSLY STATED. ALL RIGHTS RESERVED AND REPRODUCTION IN ANY FORM MUST BE APPROVED BY G3 ARCHITECTURE INC.

G3 ARCHITECTURE INC. #130 - 1959 - 152ND STREET SURREY, B.C.

TEL: 604-916-8582 EMAIL: gus@g3projects.com

SIDE ELEVATION (SOUTH)

88.123 INDICATES EXISTING GRADE

88.123 INDICATES FINISHED GRADE

THE ARKELL
RESIDENTIAL DEVELOPMENT
670 FARRELL ROAD
LADYSMITH, BC
DEVELOPMENT PERMIT #DP22-14

DEVELOPMENT PER

TOWNHOME BUILDING #4 SIDE ELEVATIONS

DATE: 24/03/29 DRAWING NO.: DP341

Page 40 of 159

80.85

81.274

TOP OF BUILDING

TOP OF ROOF

UPPER FLOOR

MIDDLE FLOOR

GROUND FLOOR

78.56

SIDE ELEVATION (NORTH)

THE ARKELL

**DP360** 

Schedule B - Elevation Plans DVP 3090-24-02 670 Farrell Road (4 of 8)