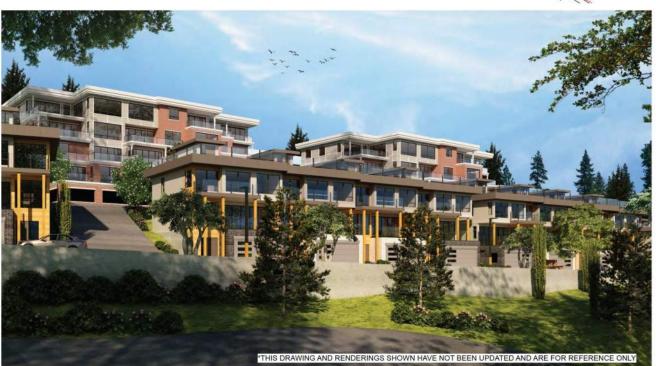

A map of the subject property is provided in Attachment A, conceptual renderings are provided in Attachment D, and Site Sections are provided in Attachment E.

# **PROPOSAL:**

The applicant proposes to construct a total of 54 residential units - three four-unit townhouse dwellings, four three-unit townhouse dwellings, and two four-storey fifteen-unit apartment buildings. Details of the site plan and building design are provided in Attachments B and D. The application includes height variances to five of the nine principal buildings These variances are summarized below.

Attachment G provides a detailed review of the proposal in the context of the DPA 4 and DPA 7 guidelines. Highlights of the proposal include:

- Design featuring neo-traditional contemporary elements;
- Wood-look light grey hardiplank siding and red brick veneer on the apartment buildings;
- Three townhome design schemes for the exterior finishes providing a variation of colours of board and batten hardie panel, longboard wood-look aluminum siding, cultured stone cladding around the garage doors, and Douglas fir timber accents;
- Underground parking for the apartment units;
- Shared amenity spaces, including play equipment, fitness equipment, and resting viewpoint areas;
- A pedestrian connection through the development connecting buildings with the surrounding street network;
- Landscape plan, prepared by a landscape architect, featuring native and drought tolerant plants and high-efficiency irrigation;
- Bike storage and outdoor bicycle parking;
- 6 EV charging stations;
- A Geotechnical Assessment stating the development is considered safe as proposed, provided recommendations are followed; and
- Recommendations for safe construction and development best practices as described in the Geotechnical Assessment report and Erosion and Sediment Control Plan, attached to the development permit as Schedules H and J.