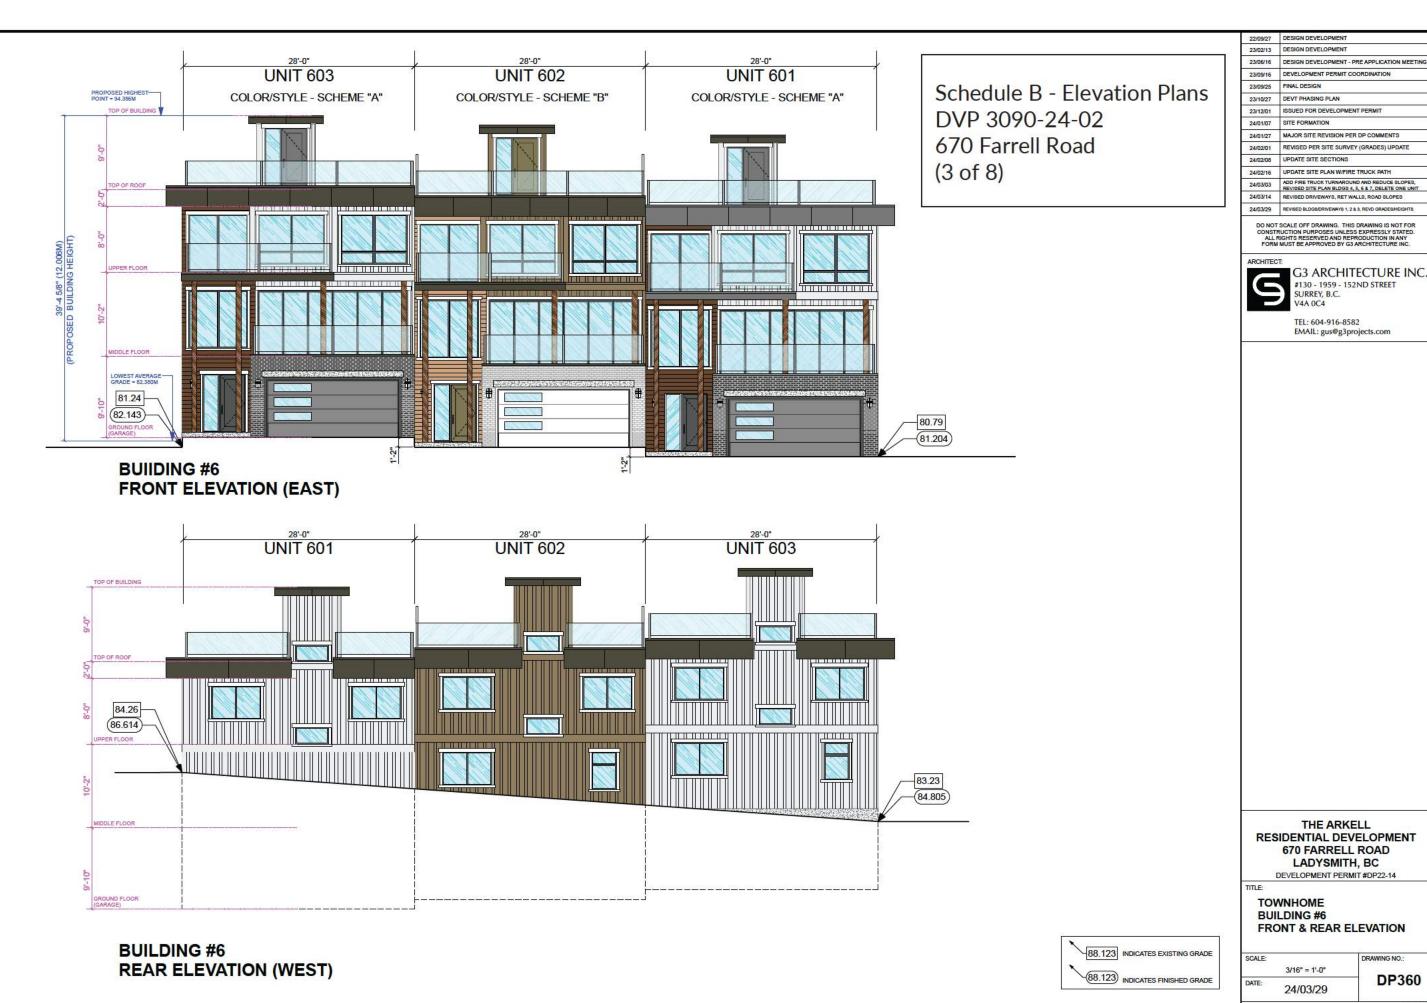

GROUND FLOOR

SIDE ELEVATION (SOUTH)

88.123 INDICATES EXISTING GRADE 88.123 INDICATES FINISHED GRADE

THE ARKELL RESIDENTIAL DEVELOPMENT 670 FARRELL ROAD LADYSMITH, BC DEVELOPMENT PERMIT #DP22-14

TOWNHOME **BUILDING #6** SIDE ELEVATIONS

SCALE DRAWING NO .: 1/4" = 1'-0" **DP361** 24/03/29

84.28

86.500