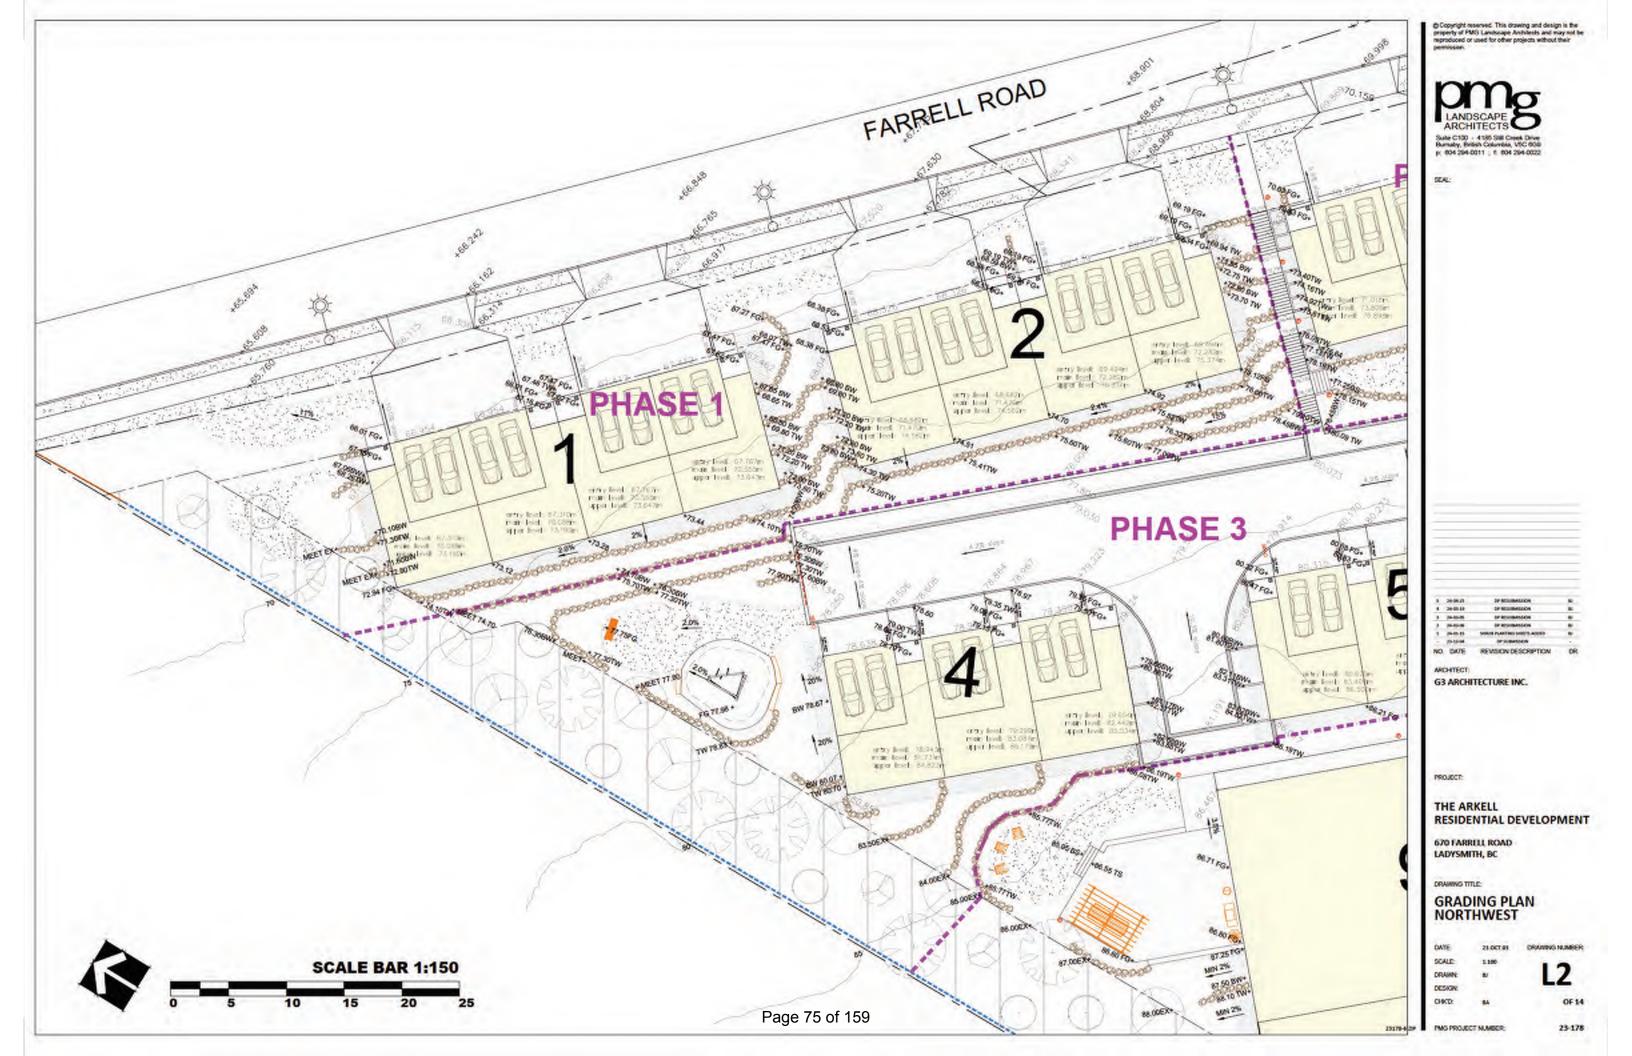

A map of the subject property is provided in Attachment A, conceptual renderings are provided in Attachment D, and Site Sections are provided in Attachment E.

Attachment G provides a detailed review of the proposal in the context of the DPA 4 and DPA 7 guidelines. Highlights of the proposal include:

- Design featuring neo-traditional contemporary elements;
- Wood-look light grey hardiplank siding and red brick veneer on the apartment buildings;
- Three townhome design schemes for the exterior finishes providing a variation of colours of board and batten hardie panel, longboard wood-look aluminum siding, cultured stone cladding around the garage doors, and Douglas fir timber accents;
- Underground parking for the apartment units;
- Shared amenity spaces, including play equipment, fitness equipment, and resting viewpoint areas;
- A pedestrian connection through the development connecting buildings with the surrounding street network;
- Landscape plan, prepared by a landscape architect, featuring native and drought tolerant plants and high-efficiency irrigation;
- Bike storage and outdoor bicycle parking;
- 6 EV charging stations;
- A Geotechnical Assessment stating the development is considered safe as proposed, provided recommendations are followed; and
- Recommendations for safe construction and development best practices as described in the Geotechnical Assessment report and Erosion and Sediment Control Plan, attached to the development permit as Schedules H and J.