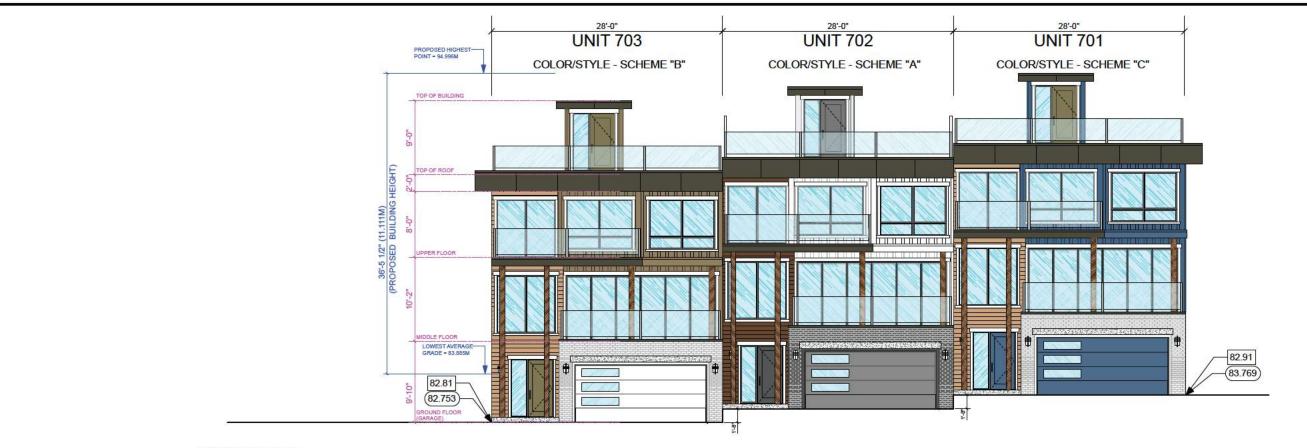

## BUIIDING #7 FRONT ELEVATION (EAST)

BUILDING #7
REAR ELEVATION (WEST)

TEL: 604-916-8582 EMAIL: gus@g3projects.com

THE ARKELL
RESIDENTIAL DEVELOPMENT
670 FARRELL ROAD
LADYSMITH, BC
DEVELOPMENT PERMIT #DP22-14

TITLE:

TOWNHOME BUILDING #7 FRONT & REAR ELEVATION

SCALE: DRAWING NO.:

DATE: 24/03/29

DRAWING NO.:

DP370

Page 43 of 159

DVP 3090-24-02 670 Farrell Road (6 of 8)

SIDE ELEVATION (NORTH)

TOP OF BUILDING

TOP OF ROOF

UPPER FLOOR

MIDDLE FLOOR

GROUND FLOOR (GARAGE)

82.91 83.769

SIDE ELEVATION (SOUTH)

|   | 22/09/27 | DESIGN DEVELOPMENT                                                                                   |
|---|----------|------------------------------------------------------------------------------------------------------|
|   | 23/02/13 | DESIGN DEVELOPMENT                                                                                   |
|   | 23/06/16 | DESIGN DEVELOPMENT - PRE APPLICATION MEETING                                                         |
|   | 23/09/16 | DEVELOPMENT PERMIT COORDINATION                                                                      |
|   | 23/09/25 | FINAL DESIGN                                                                                         |
|   | 23/10/27 | DEVT PHASING PLAN                                                                                    |
|   | 23/12/01 | ISSUED FOR DEVELOPMENT PERMIT                                                                        |
|   | 24/01/07 | SITE FORMATION                                                                                       |
|   | 24/01/27 | MAJOR SITE REVISION PER DP COMMENTS                                                                  |
|   | 24/02/01 | REVISED PER SITE SURVEY (GRADES) UPDATE                                                              |
|   | 24/02/08 | UPDATE SITE SECTIONS                                                                                 |
|   | 24/02/16 | UPDATE SITE PLAN W/FIRE TRUCK PATH                                                                   |
|   | 24/03/03 | ADD FIRE TRUCK TURNAROUND AND REDUCE SLOPES,<br>REVISED SITE PLAN BLDGS 4, 5, 6 & 7, DELETE ONE UNIT |
|   | 24/03/14 | REVISED DRIVEWAYS, RET WALLS, ROAD SLOPES                                                            |
| ı | 24/03/29 | REVISED BLDGS/DRIVEWAYS 1, 2 & 3, REVD GRADES/HEIGHTS                                                |

TEL: 604-916-8582 EMAIL: gus@g3projects.com

THE ARKELL RESIDENTIAL DEVELOPMENT 670 FARRELL ROAD LADYSMITH, BC DEVELOPMENT PERMIT #DP22-14

TOWNHOME BUILDING #7 SIDE ELEVATIONS

DRAWING NO .: 1/4" = 1'-0" **DP371** 24/03/29