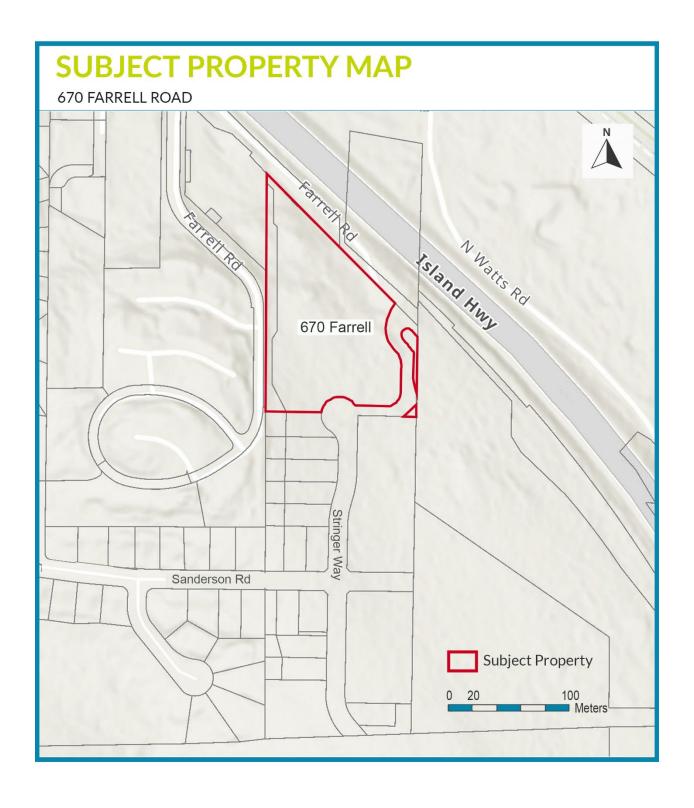

# Subject property

The subject property is a 14,568.7 square metre (1.46 ha.) parcel located at 670 Farrell Road. The property is currently designated Multi-Family Residential under the "Official Community Plan Bylaw 2022, No. 2200" (OCP), zoned R-3-A under the "Town of Ladysmith Zoning Bylaw 2014, No. 1860" and falls within the Multi-Unit Residential (DPA 4) and Hazard Lands (DPA 7) development permit areas. The property is an undeveloped greenfield site with second growth forest and rocky outcrops. The land slopes approximately 23m upward from Farell Road south to Stringer Way. Adjacent land uses include: the Trans-Canada Highway on the north side, an undeveloped forested property designated as Urban Reserve on the east side, a multi-family development on the west side, and a new suburban development on the south side which was recently subdivided from the subject property.

# ATTACHMENT A