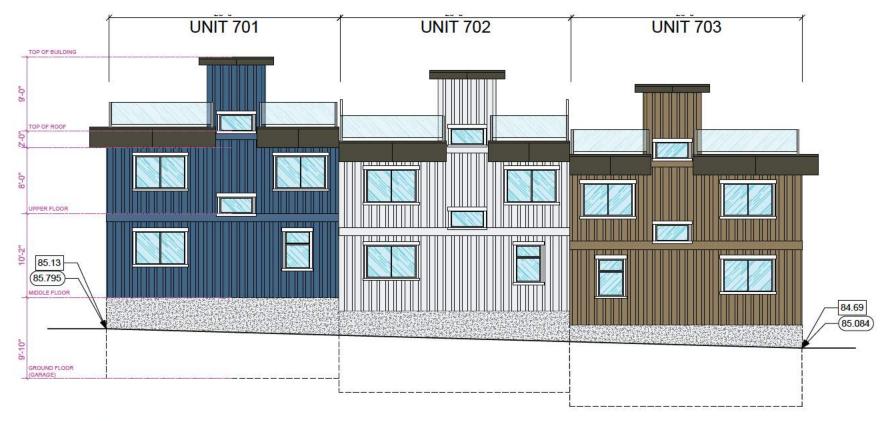

DATE: 24/03/29

DRAWING NO.:

DP370

Page 43 of 159

DVP 3090-24-02 670 Farrell Road (6 of 8)

SIDE ELEVATION (NORTH)

TOP OF BUILDING

TOP OF ROOF

UPPER FLOOR

MIDDLE FLOOR

GROUND FLOOR (GARAGE)

82.91 83.769

SIDE ELEVATION (SOUTH)

|   | 22/09/27 | DESIGN DEVELOPMENT                                                                                   |
|---|----------|------------------------------------------------------------------------------------------------------|
|   | 23/02/13 | DESIGN DEVELOPMENT                                                                                   |
|   | 23/06/16 | DESIGN DEVELOPMENT - PRE APPLICATION MEETING                                                         |
|   | 23/09/16 | DEVELOPMENT PERMIT COORDINATION                                                                      |
|   | 23/09/25 | FINAL DESIGN                                                                                         |
|   | 23/10/27 | DEVT PHASING PLAN                                                                                    |
|   | 23/12/01 | ISSUED FOR DEVELOPMENT PERMIT                                                                        |
|   | 24/01/07 | SITE FORMATION                                                                                       |
|   | 24/01/27 | MAJOR SITE REVISION PER DP COMMENTS                                                                  |
|   | 24/02/01 | REVISED PER SITE SURVEY (GRADES) UPDATE                                                              |
|   | 24/02/08 | UPDATE SITE SECTIONS                                                                                 |
|   | 24/02/16 | UPDATE SITE PLAN W/FIRE TRUCK PATH                                                                   |
|   | 24/03/03 | ADD FIRE TRUCK TURNAROUND AND REDUCE SLOPES,<br>REVISED SITE PLAN BLDGS 4, 5, 6 & 7, DELETE ONE UNIT |
|   | 24/03/14 | REVISED DRIVEWAYS, RET WALLS, ROAD SLOPES                                                            |
| ı | 24/03/29 | REVISED BLDGS/DRIVEWAYS 1, 2 & 3, REVD GRADES/HEIGHTS                                                |

85.13 85.795