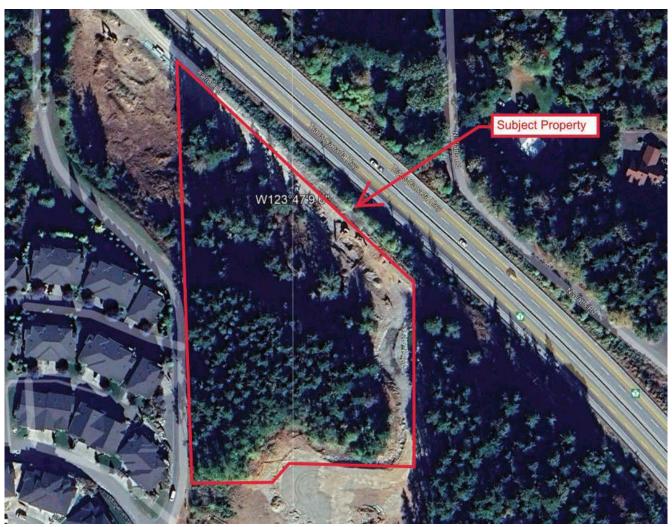

# Subject property

The subject property is a 14,568.7 square metre (1.46 ha.) parcel located at 670 Farrell Road. The property is currently designated Multi-Family Residential under the "Official Community Plan Bylaw 2022, No. 2200" (OCP), zoned R-3-A under the "Town of Ladysmith Zoning Bylaw 2014, No. 1860" and falls within the Multi-Unit Residential (DPA 4) and Hazard Lands (DPA 7) development permit areas. The property is an undeveloped greenfield site with second growth forest and rocky outcrops. The land slopes approximately 23m upward from Farell Road south to Stringer Way. Adjacent land uses include: the Trans-Canada Highway on the north side, an undeveloped forested property designated as Urban Reserve on the east side, a multi-family development on the west side, and a new suburban development on the south side which was recently subdivided from the subject property.

A map of the subject property is provided in Attachment A, conceptual renderings are provided in Attachment D, and Site Sections are provided in Attachment E.