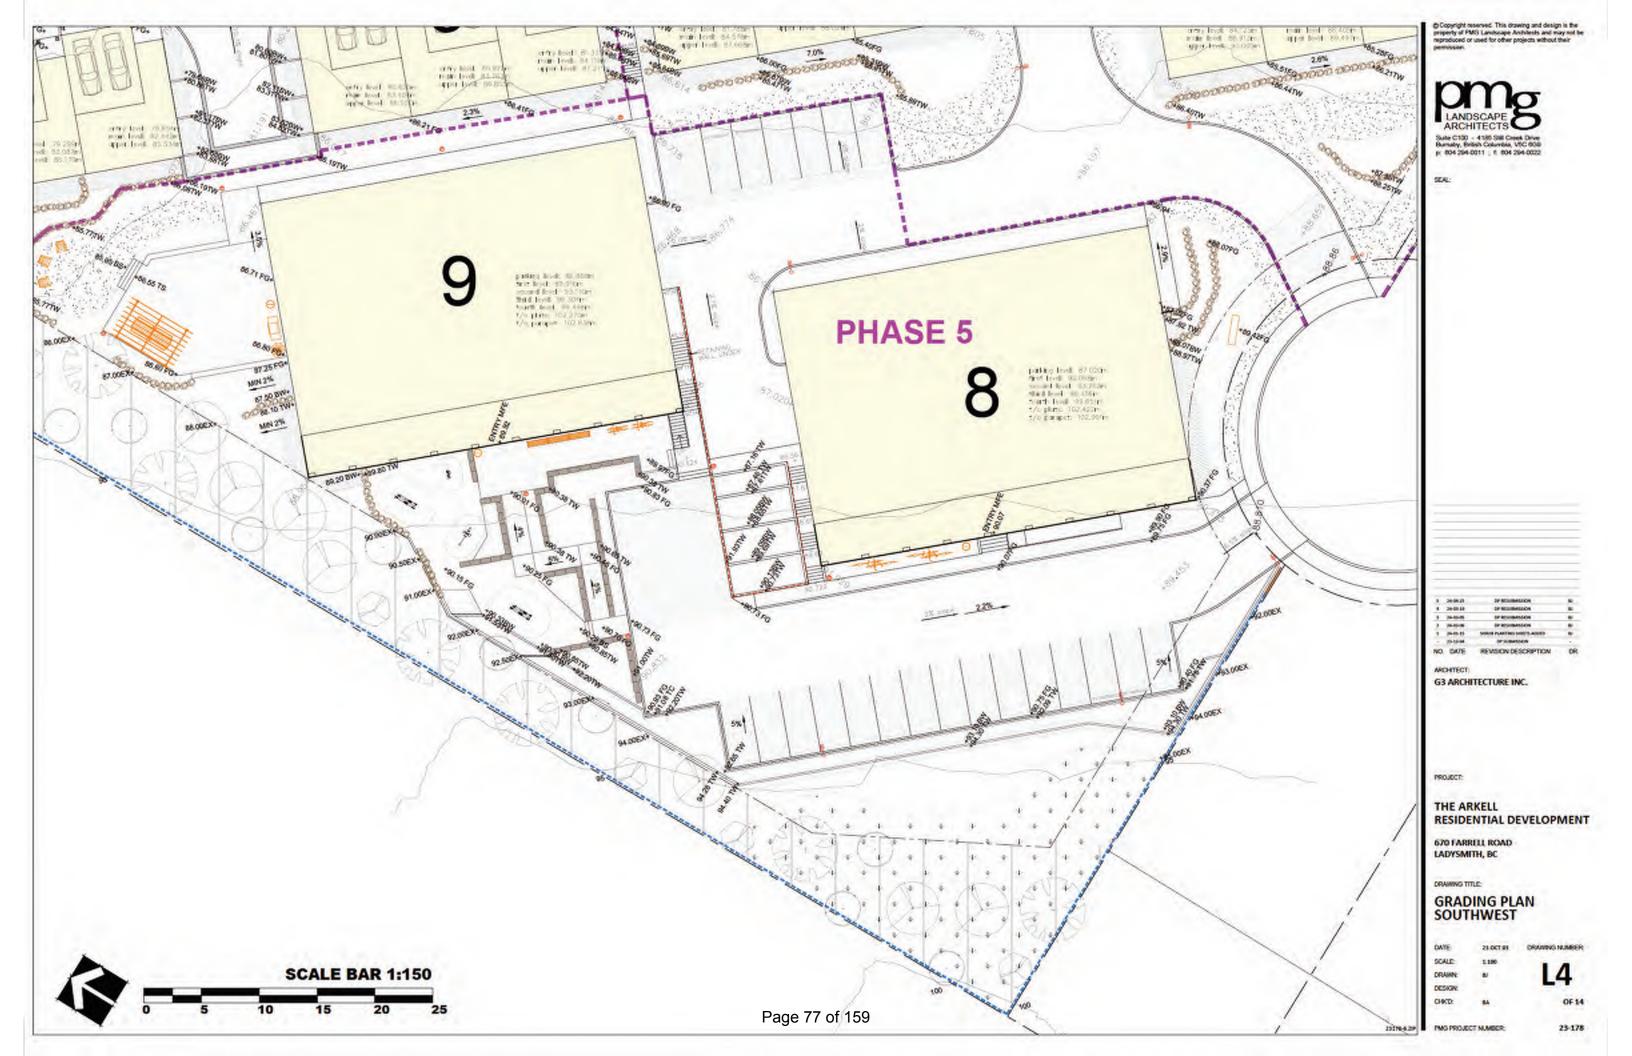

Three townhouse buildings are accessed from the eastern end of Farrell Road. Four townhouse buildings and two multi-unit apartment buildings are accessed from Stringer Way to the south. As part of the conditions for subdivision, the applicant(s) constructed an emergency access connecting Stringer Way with Farrell Road.

A map of the subject property is provided in Attachment A, conceptual renderings are provided in Attachment D, and Site Sections are provided in Attachment E.

- 6. The Permittee agrees that the sequence and timing of the construction described in this permit shall take place as follows:
  - (a) Construction of the development may proceed in five phases as shown on **Schedule A Site Plan** and **Schedule B Phasing Plan** consisting of:
    - i. Phase 1: Building 1 and Building 2
    - ii. Phase 2: Building 3
    - iii. Phase 3: Building 4 and Building 5
    - iv. Phase 4: Building 6 and Building 7
    - v. Phase 5: Building 8 and Building 9
  - (b) Phase 6 landscape works as shown on Schedule D Landscape Plan must be complete prior to approval of Phase 5 development as shown on Schedule B - Phasing Plan. Phase 6 landscape works will be deemed complete by submitting to the Town of Ladysmith a report from a landscape architect confirming that Phase 6 landscaping conditions have been met.
  - (c) In the event that occupancy of a preceding phase occurs prior to the start of construction of the next phase, the Land shall be maintained in a safe condition with the undeveloped areas of the property to be seeded with ground cover or surrounded by opaque fencing.
- 7. This Permit is issued on the condition that the Permittee has provided to the Town of Ladysmith security in the form of security in accordance with s.502 of the *Local Government Act* to guarantee the performance of the conditions in section 5 and 6 of this Permit respecting landscaping. The security shall be for a period of two years, shall be automatically extended, and shall be payable at the building permit stage for each phase in the following installments:
  - (a) \$110,670 (Phase 1)
  - (b) \$32,638 (Phase 2)
  - (c) \$88,936 (Phase 3)
  - (d) \$152,505 (Phase 4)
  - (e) \$324,280 (Phase 5)
- 8. Should the Permittee fail to satisfy the conditions referred to in section 5 and 6 of this Permit, the Town of Ladysmith may undertake and complete the works required to satisfy the landscaping condition(s) at the cost of the Permittee, and may apply the security in payment of the cost of the work, with any excess to be returned to the Permittee.
- 9. Requests for the release of the security shall be accompanied by a report from a landscape architect confirming that the landscaping conditions in section 6 of this permit have been met. The security may be released in five parts in accordance with the phases identified in section 6 and 7 of this permit.