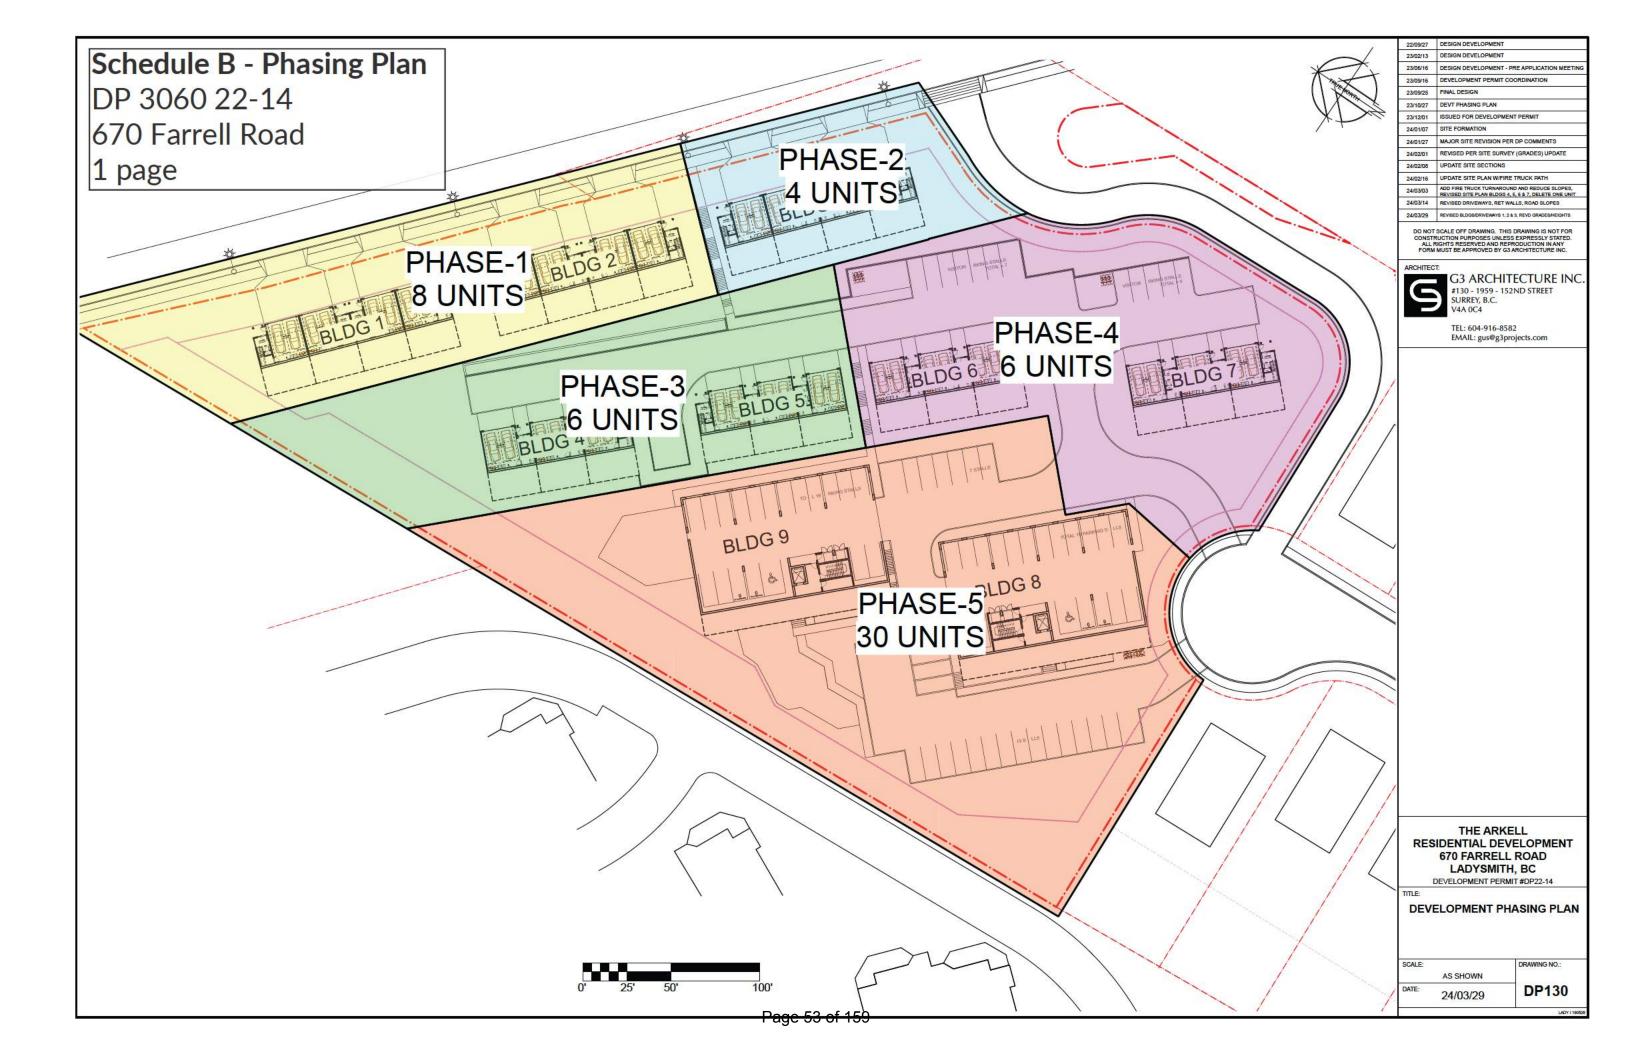

- 6. The Permittee agrees that the sequence and timing of the construction described in this permit shall take place as follows:
  - (a) Construction of the development may proceed in five phases as shown on **Schedule A Site Plan** and **Schedule B Phasing Plan** consisting of:
    - i. Phase 1: Building 1 and Building 2
    - ii. Phase 2: Building 3
    - iii. Phase 3: Building 4 and Building 5
    - iv. Phase 4: Building 6 and Building 7
    - v. Phase 5: Building 8 and Building 9
  - (b) Phase 6 landscape works as shown on Schedule D Landscape Plan must be complete prior to approval of Phase 5 development as shown on Schedule B - Phasing Plan. Phase 6 landscape works will be deemed complete by submitting to the Town of Ladysmith a report from a landscape architect confirming that Phase 6 landscaping conditions have been met.
  - (c) In the event that occupancy of a preceding phase occurs prior to the start of construction of the next phase, the Land shall be maintained in a safe condition with the undeveloped areas of the property to be seeded with ground cover or surrounded by opaque fencing.
- 7. This Permit is issued on the condition that the Permittee has provided to the Town of Ladysmith security in the form of security in accordance with s.502 of the *Local Government Act* to guarantee the performance of the conditions in section 5 and 6 of this Permit respecting landscaping. The security shall be for a period of two years, shall be automatically extended, and shall be payable at the building permit stage for each phase in the following installments:
  - (a) \$110,670 (Phase 1)
  - (b) \$32,638 (Phase 2)
  - (c) \$88,936 (Phase 3)
  - (d) \$152,505 (Phase 4)
  - (e) \$324,280 (Phase 5)
- 8. Should the Permittee fail to satisfy the conditions referred to in section 5 and 6 of this Permit, the Town of Ladysmith may undertake and complete the works required to satisfy the landscaping condition(s) at the cost of the Permittee, and may apply the security in payment of the cost of the work, with any excess to be returned to the Permittee.
- 9. Requests for the release of the security shall be accompanied by a report from a landscape architect confirming that the landscaping conditions in section 6 of this permit have been met. The security may be released in five parts in accordance with the phases identified in section 6 and 7 of this permit.