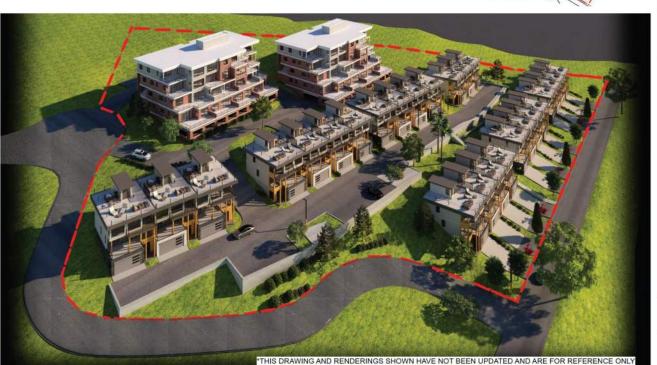

# **EXECUTIVE SUMMARY:**

The purpose of this report is to introduce a proposal to construct 54 residential units at 670 Farrell Road consisting of three four-unit townhouse dwellings, four three-unit townhouse dwellings, and two four-storey, fifteen-unit apartment buildings for Council consideration. The proposed development requires a development variance permit and development permit.

# **PROPOSAL:**

The applicant proposes to construct a total of 54 residential units - three four-unit townhouse dwellings, four three-unit townhouse dwellings, and two four-storey fifteen-unit apartment buildings. Details of the site plan and building design are provided in Attachments B and D. The application includes height variances to five of the nine principal buildings These variances are summarized below.

Attachment G provides a detailed review of the proposal in the context of the DPA 4 and DPA 7 guidelines. Highlights of the proposal include:

- Design featuring neo-traditional contemporary elements;
- Wood-look light grey hardiplank siding and red brick veneer on the apartment buildings;
- Three townhome design schemes for the exterior finishes providing a variation of colours of board and batten hardie panel, longboard wood-look aluminum siding, cultured stone cladding around the garage doors, and Douglas fir timber accents;
- Underground parking for the apartment units;
- Shared amenity spaces, including play equipment, fitness equipment, and resting viewpoint areas;
- A pedestrian connection through the development connecting buildings with the surrounding street network;
- Landscape plan, prepared by a landscape architect, featuring native and drought tolerant plants and high-efficiency irrigation;
- Bike storage and outdoor bicycle parking;
- 6 EV charging stations;
- A Geotechnical Assessment stating the development is considered safe as proposed, provided recommendations are followed; and
- Recommendations for safe construction and development best practices as described in the Geotechnical Assessment report and Erosion and Sediment Control Plan, attached to the development permit as Schedules H and J.