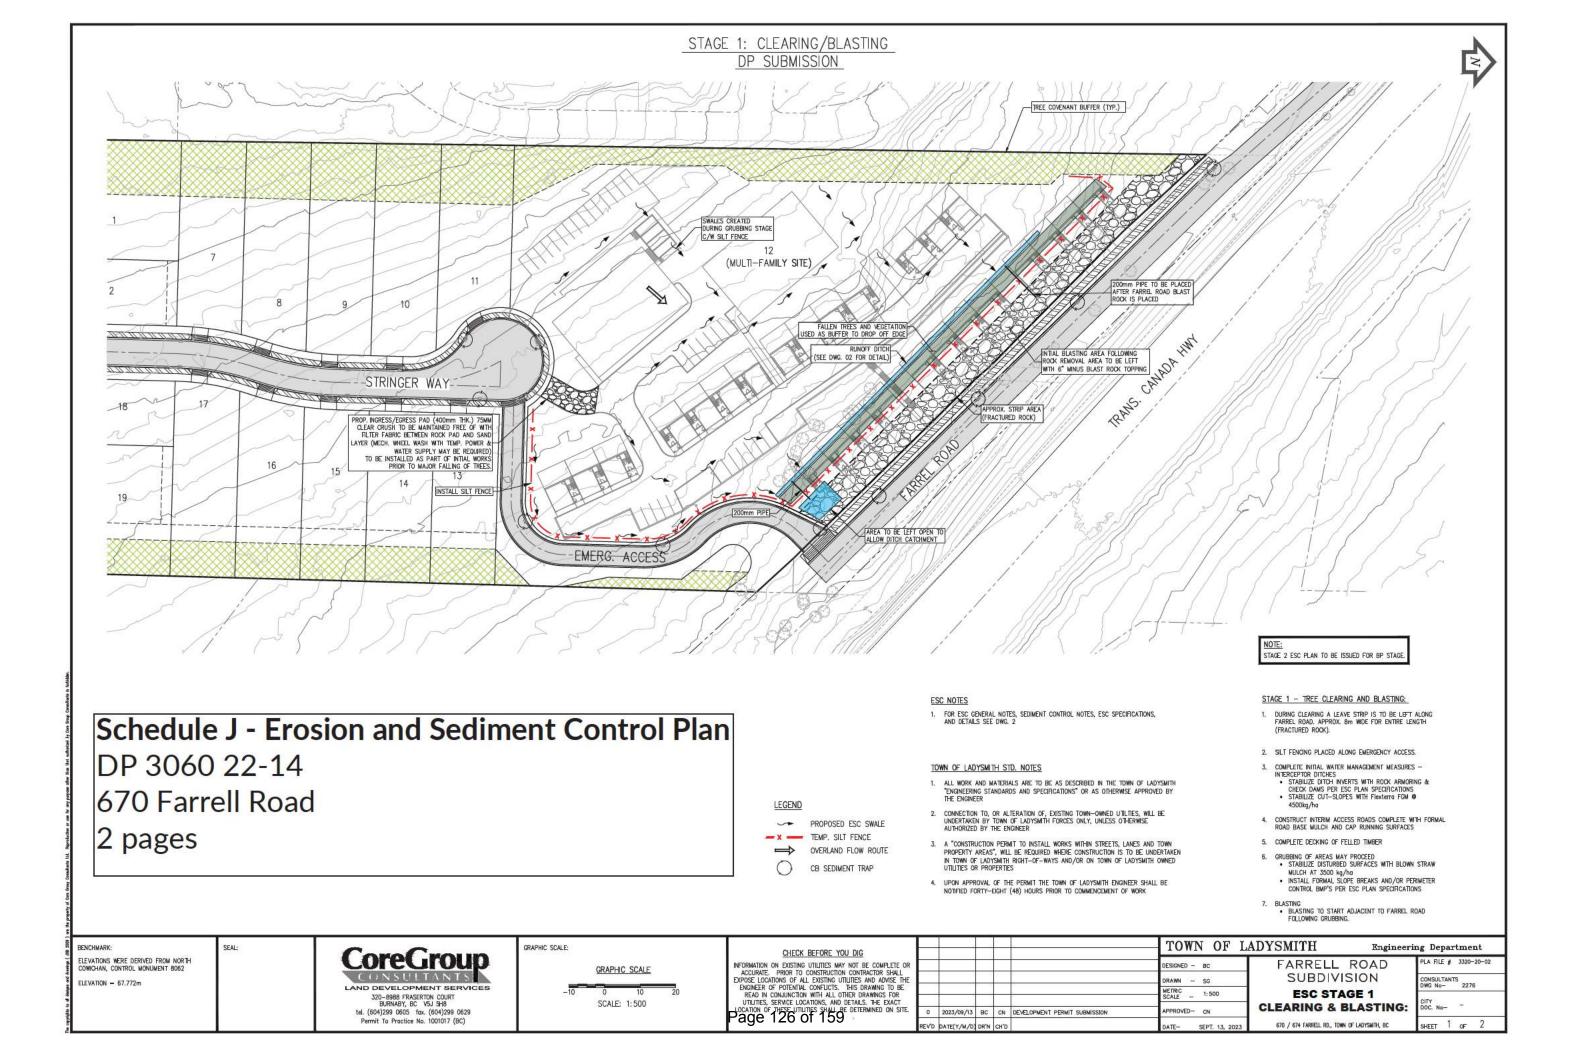

Attachment G provides a detailed review of the proposal in the context of the DPA 4 and DPA 7 guidelines. Highlights of the proposal include:

- Design featuring neo-traditional contemporary elements;
- Wood-look light grey hardiplank siding and red brick veneer on the apartment buildings;
- Three townhome design schemes for the exterior finishes providing a variation of colours of board and batten hardie panel, longboard wood-look aluminum siding, cultured stone cladding around the garage doors, and Douglas fir timber accents;
- Underground parking for the apartment units;
- Shared amenity spaces, including play equipment, fitness equipment, and resting viewpoint areas;
- A pedestrian connection through the development connecting buildings with the surrounding street network;
- Landscape plan, prepared by a landscape architect, featuring native and drought tolerant plants and high-efficiency irrigation;
- Bike storage and outdoor bicycle parking;
- 6 EV charging stations;
- A Geotechnical Assessment stating the development is considered safe as proposed, provided recommendations are followed; and
- Recommendations for safe construction and development best practices as described in the Geotechnical Assessment report and Erosion and Sediment Control Plan, attached to the development permit as Schedules H and J.

- (a) Develop the Land in accordance with:
  - Schedule A Site Plan
  - Schedule B Phasing Plan
  - Schedule C Building Elevations and Materials
  - Schedule D Landscape Plan
  - Schedule E Landscape Tree Plan
  - Schedule F Stormwater Management Plan
  - Schedule G Waste Management Plan
  - Schedule H Geotechnical Assessment
  - Schedule J Erosion and Sediment Control Plan
  - Schedule K Bird Nesting Report
- (b) Provide high efficiency/water saving irrigation to landscaped areas.
- (c) Screen all visible rooftop and exterior mechanical and electrical equipment.
- (d) Follow all recommendations in **Schedule H Geotechnical Assessment** including the following:
  - i. The Geotechnical Engineer will inspect site preparations, subgrade conditions and cutslopes prior to placing fill or concrete.
  - ii. Earthworks preparations should be evaluated by the Geotechnical Engineer prior to installation of formwork.
  - iii. Stormwater management will be in accordance with the recommendations provided in **Schedule F Stormwater Management Plan**.
  - iv. The Geotechnical Engineer will review the building plan and survey for each building prior to construction.
  - v. The Geotechnical Engineer will review any retaining wall construction.
  - vi. Drainage requirements for any wall construction shall be reviewed by the Geotechnical Engineer prior to construction.
  - vii. Follow best management practices to prevent erosion and sedimentation during construction.
- (e) Schedule J Erosion and Sediment Control Plan, and Schedule K Bird Nesting Report including the following:

#### PRIOR TO CONSTRUCTION AND CLEARING

- Erosion and Sediment Control (ESC) measures will be implemented to prevent the mobilization of sediment to the surrounding environment, including the following:
  - a. Limit the area of disturbance to the immediate area of construction.

- b. Delineate the project site boundary with snow fencing or flagging if necessary.
- c. Maintain natural drainage patterns and current drainage structures.
- d. Install sediment fencing at the perimeter of the work area and around stockpiles under the direction and inspection of the Qualified Environmental Professional (QEP).
- ii. Catch basin inlet protection measures will be installed.
- iii. Clearing or grubbing is prohibited during the peak bird nesting season between May 1 July 15.
- iv. Breeding bird nest surveys will be conducted by the QEP if clearing or grubbing is planned to occur during the breeding bird nesting window between March 15 May 1 and between July 15 to August 15.

#### **DURING CONSTRUCTION**

- i. Runoff in the work site must be controlled and managed on site.
- ii. Prevent the tracking of sediment by construction vehicles by maintaining all site access locations.
- iii. Ensure that erosion and sediment control materials are available onsite.
- iv. Install silt fencing at the perimeter of the disturbed work areas and upgradient slope areas.
- v. Apply straw, if necessary, to erodible surfaces.
- vi. Temporary material stockpiles are to be compacted and/or protected from rain and wind with Polyethylene sheeting or tarps.
- vii. Remove, maintain, repair, and/or replace erosion and sediment control structures when deemed inefficient, exhausted, or no longer necessary.
- viii. Disturbed soils left for more than 30 days will be mulched or seeded.
- ix. Clearing and grubbing should be scheduled during dry weather.
- x. During periods of significant rain, the site may be shut down to prevent erosion and the mobilization of sediment.
- xi. All works will be monitored by the QEP during land clearing and construction.
- xii. Hazardous materials, dangerous goods, controlled products, and wastes generated during the project shall be stored, used, transported, and disposed of according to applicable laws and regulations.
- xiii. Follow best practices for dust control measures.
- xiv. Ensure best management practices are followed to prevent spill or release of other hazardous materials to the surrounding environment.

#### POST CONSTRUCTION & LONG-TERM PROTECTION

- i. Earthworks and stabilization plans must be prepared and implemented as follow up activities upon completion of operations.
- ii. Exposed soils should be seeded or covered with other erosion control measures during non-germination periods.