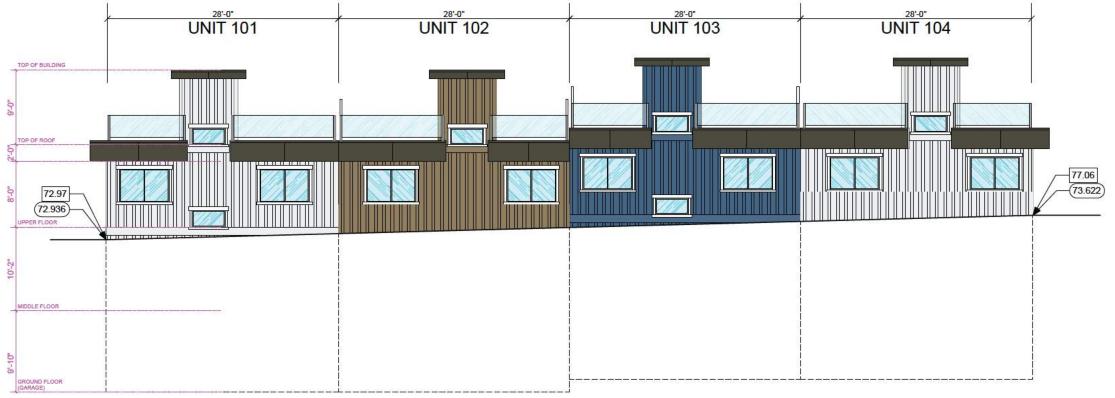

DEVELOPMENT PER

TOWNHOME BUILDING #4 SIDE ELEVATIONS

DATE: 24/03/29 DRAWING NO.: DP341

Page 40 of 159

80.85

81.274

TOP OF BUILDING

TOP OF ROOF

UPPER FLOOR

MIDDLE FLOOR

GROUND FLOOR

78.56

SIDE ELEVATION (NORTH)

THE ARKELL

**DP360** 

Schedule B - Elevation Plans DVP 3090-24-02 670 Farrell Road (4 of 8)

22/09/27 DESIGN DEVELOPMENT 23/02/13 DESIGN DEVELOPMENT 23/06/16 DESIGN DEVELOPMENT - PRE APPLICATION MEETIN 23/09/16 DEVELOPMENT PERMIT COORDINATION 23/09/25 FINAL DESIGN 23/10/27 DEVT PHASING PLAN 23/12/01 ISSUED FOR DEVELOPMENT PERMIT 24/01/07 SITE FORMATION 24/01/27 MAJOR SITE REVISION PER DP COMMENTS 24/02/01 REVISED PER SITE SURVEY (GRADES) UPDATE 24/02/08 UPDATE SITE SECTIONS 24/02/16 UPDATE SITE PLAN W/FIRE TRUCK PATH 24/03/03 ADD FIRE TRUCK TURNAROUND AND REDUCE SLOPES, REVISED SITE PLAN BLDGS 4, 5, 6 & 7, DELETE ONE UNIT 24/03/14 REVISED DRIVEWAYS, RET WALLS, ROAD SLOPES

DO NOT SCALE OFF DRAWING. THIS DRAWING IS NOT FOR CONSTRUCTION PURPOSES UNLESS EXPRESSLY STATED. ALL RIGHTS RESERVED AND REPRODUCTION IN ANY FORM MUST BE APPROVED BY G3 ARCHITECTURE INC.

G3 ARCHITECTURE INC. #130 - 1959 - 152ND STREET SURREY, B.C.

TEL: 604-916-8582 EMAIL: gus@g3projects.com

SIDE ELEVATION (NORTH)

80.80

(81.204)

TOP OF BUILDING

TOP OF ROOF

UPPER FLOOR

MIDDLE FLOOR

GROUND FLOOR

SIDE ELEVATION (SOUTH)

88.123 INDICATES EXISTING GRADE 88.123 INDICATES FINISHED GRADE

THE ARKELL RESIDENTIAL DEVELOPMENT 670 FARRELL ROAD LADYSMITH, BC DEVELOPMENT PERMIT #DP22-14

TOWNHOME **BUILDING #6** SIDE ELEVATIONS

SCALE DRAWING NO .: 1/4" = 1'-0" **DP361** 24/03/29

84.28

86.500