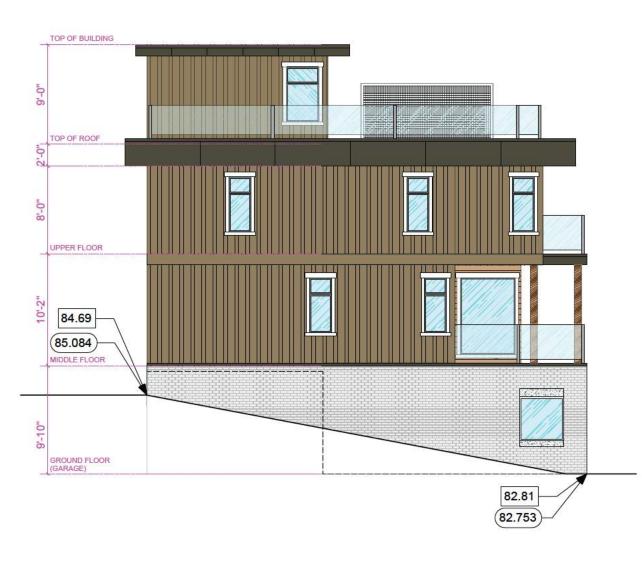

**BUILDING #4 REAR ELEVATION (WEST)**  DVP 3090-24-02 670 Farrell Road

22/09/27 DESIGN DEVELOPMENT 23/02/13 DESIGN DEVELOPMENT 23/06/16 DESIGN DEVELOPMENT - PRE APPLICATION MEETIN 23/09/16 DEVELOPMENT PERMIT COORDINATION 23/09/25 FINAL DESIGN 23/10/27 DEVT PHASING PLAN 23/12/01 ISSUED FOR DEVELOPMENT PERMIT 24/01/07 SITE FORMATION 24/01/27 MAJOR SITE REVISION PER DP COMMENTS 24/02/01 REVISED PER SITE SURVEY (GRADES) UPDATE 24/02/08 UPDATE SITE SECTIONS 24/02/16 UPDATE SITE PLAN W/FIRE TRUCK PATH 24/03/03 ADD FIRE TRUCK TURNAROUND AND REDUCE SLOPES, REVISED SITE PLAN BLDGS 4, 5, 6 & 7, DELETE ONE UNIT 24/03/14 REVISED DRIVEWAYS, RET WALLS, ROAD SLOPES

TEL: 604-916-8582 EMAIL: gus@g3projects.com

THE ARKELL RESIDENTIAL DEVELOPMENT 670 FARRELL ROAD LADYSMITH, BC DEVELOPMENT PERMIT #DP22-14

88.123 INDICATES EXISTING GRADE

(88.123) INDICATES FINISHED GRADE

TOWNHOME **BUILDING #4** FRONT & REAR ELEVATION

SCALE 3/16" = 1'-0" **DP340** 24/03/29

Schedule B - Elevation Plans DVP 3090-24-02 670 Farrell Road (2 of 8)

DO NOT SCALE OFF DRAWING. THIS DRAWING IS NOT FOR CONSTRUCTION PURPOSES UNLESS EXPRESSLY STATED. ALL RIGHTS RESERVED AND REPRODUCTION IN ANY FORM MUST BE APPROVED BY G3 ARCHITECTURE INC.

DEVELOPMENT PER

TOWNHOME BUILDING #4 SIDE ELEVATIONS

DATE: 24/03/29 DRAWING NO.: DP341

Page 40 of 159

80.85

81.274

TOP OF BUILDING

TOP OF ROOF

UPPER FLOOR

MIDDLE FLOOR

GROUND FLOOR

78.56

SIDE ELEVATION (NORTH)

THE ARKELL

**DP360** 

Schedule B - Elevation Plans DVP 3090-24-02 670 Farrell Road (4 of 8)