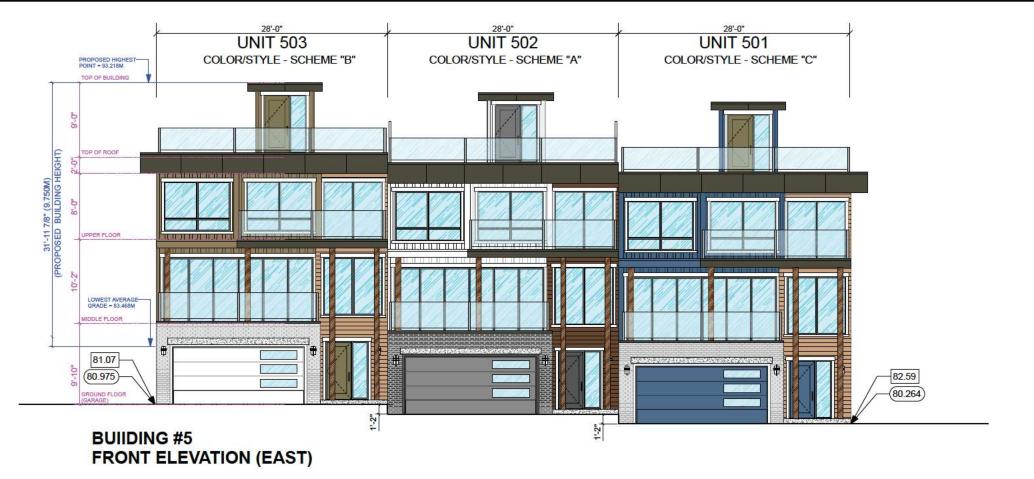

**BUILDING #4 REAR ELEVATION (WEST)**  DVP 3090-24-02 670 Farrell Road

22/09/27 DESIGN DEVELOPMENT 23/02/13 DESIGN DEVELOPMENT 23/06/16 DESIGN DEVELOPMENT - PRE APPLICATION MEETIN 23/09/16 DEVELOPMENT PERMIT COORDINATION 23/09/25 FINAL DESIGN 23/10/27 DEVT PHASING PLAN 23/12/01 ISSUED FOR DEVELOPMENT PERMIT 24/01/07 SITE FORMATION 24/01/27 MAJOR SITE REVISION PER DP COMMENTS 24/02/01 REVISED PER SITE SURVEY (GRADES) UPDATE 24/02/08 UPDATE SITE SECTIONS 24/02/16 UPDATE SITE PLAN W/FIRE TRUCK PATH 24/03/03 ADD FIRE TRUCK TURNAROUND AND REDUCE SLOPES, REVISED SITE PLAN BLDGS 4, 5, 6 & 7, DELETE ONE UNIT 24/03/14 REVISED DRIVEWAYS, RET WALLS, ROAD SLOPES

TEL: 604-916-8582 EMAIL: gus@g3projects.com

THE ARKELL RESIDENTIAL DEVELOPMENT 670 FARRELL ROAD LADYSMITH, BC DEVELOPMENT PERMIT #DP22-14

88.123 INDICATES EXISTING GRADE

(88.123) INDICATES FINISHED GRADE

TOWNHOME **BUILDING #4** FRONT & REAR ELEVATION

SCALE 3/16" = 1'-0" **DP340** 24/03/29

Schedule B - Elevation Plans DVP 3090-24-02 670 Farrell Road (2 of 8)

DO NOT SCALE OFF DRAWING. THIS DRAWING IS NOT FOR CONSTRUCTION PURPOSES UNLESS EXPRESSLY STATED. ALL RIGHTS RESERVED AND REPRODUCTION IN ANY FORM MUST BE APPROVED BY G3 ARCHITECTURE INC.