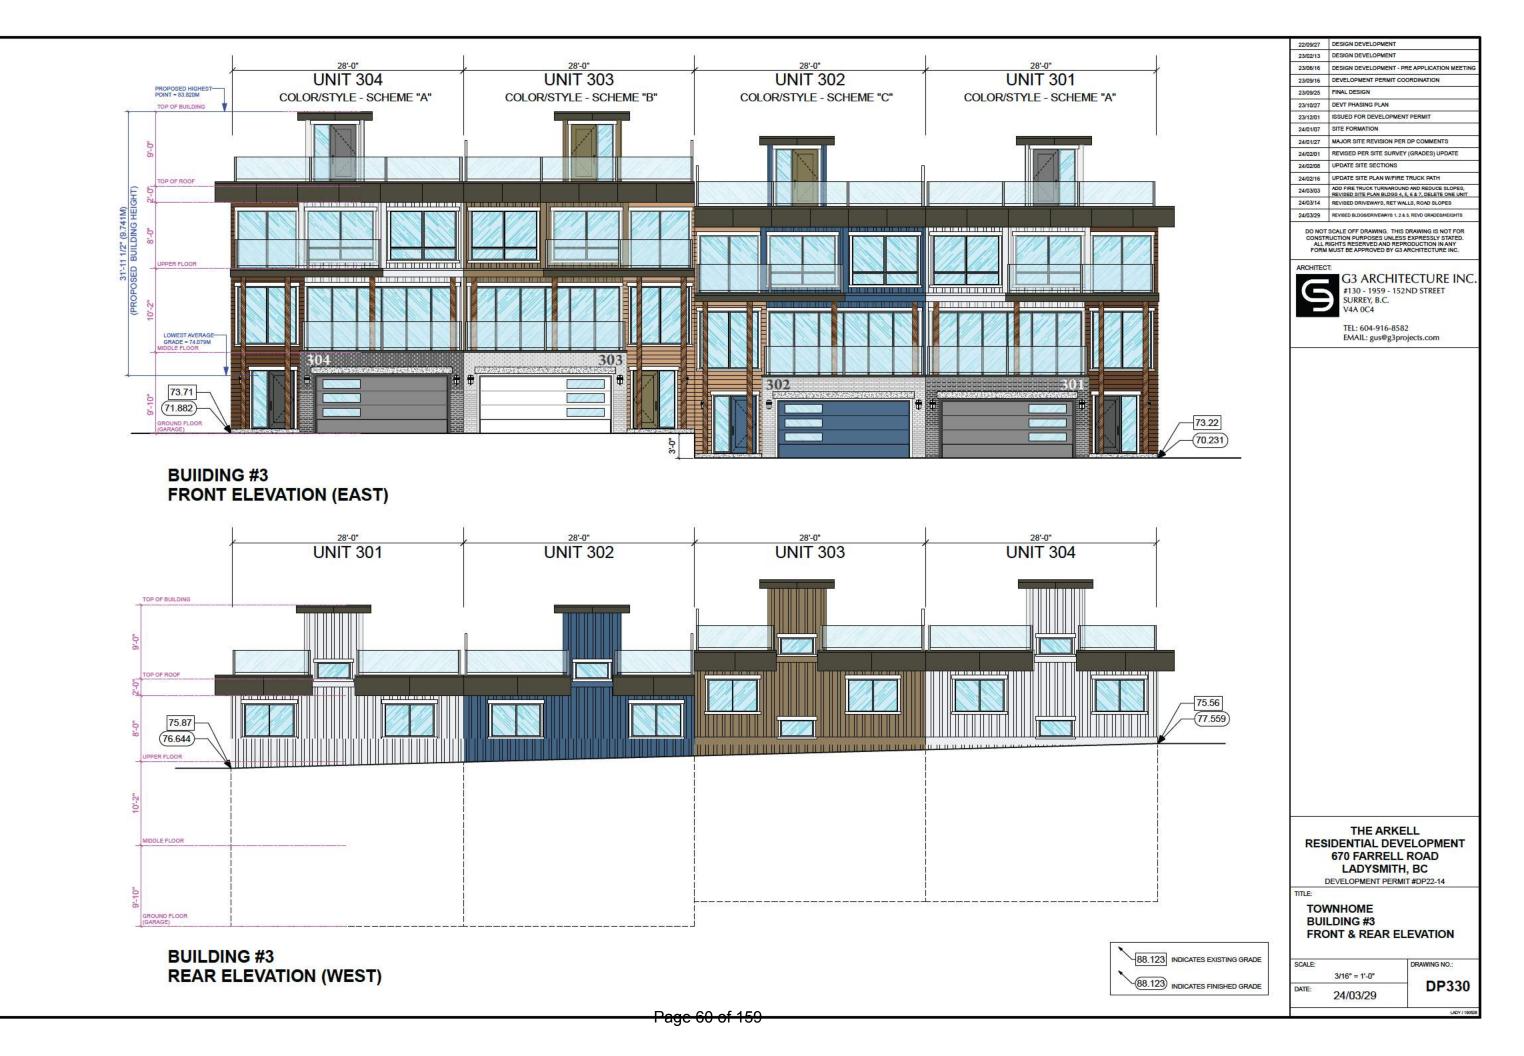

## BUIIDING #7 FRONT ELEVATION (EAST)

BUILDING #7
REAR ELEVATION (WEST)

TEL: 604-916-8582 EMAIL: gus@g3projects.com

THE ARKELL
RESIDENTIAL DEVELOPMENT
670 FARRELL ROAD
LADYSMITH, BC
DEVELOPMENT PERMIT #DP22-14

TITLE:

TOWNHOME BUILDING #7 FRONT & REAR ELEVATION

SCALE: DRAWING NO.:

DATE: 24/03/29

DRAWING NO.:

DP370

Page 43 of 159

DVP 3090-24-02 670 Farrell Road (6 of 8)

SIDE ELEVATION (NORTH)

TOP OF BUILDING

TOP OF ROOF

UPPER FLOOR

MIDDLE FLOOR

GROUND FLOOR (GARAGE)

82.91 83.769

SIDE ELEVATION (SOUTH)

|   | 22/09/27 | DESIGN DEVELOPMENT                                                                                   |
|---|----------|------------------------------------------------------------------------------------------------------|
|   | 23/02/13 | DESIGN DEVELOPMENT                                                                                   |
|   | 23/06/16 | DESIGN DEVELOPMENT - PRE APPLICATION MEETING                                                         |
|   | 23/09/16 | DEVELOPMENT PERMIT COORDINATION                                                                      |
|   | 23/09/25 | FINAL DESIGN                                                                                         |
|   | 23/10/27 | DEVT PHASING PLAN                                                                                    |
|   | 23/12/01 | ISSUED FOR DEVELOPMENT PERMIT                                                                        |
|   | 24/01/07 | SITE FORMATION                                                                                       |
|   | 24/01/27 | MAJOR SITE REVISION PER DP COMMENTS                                                                  |
|   | 24/02/01 | REVISED PER SITE SURVEY (GRADES) UPDATE                                                              |
|   | 24/02/08 | UPDATE SITE SECTIONS                                                                                 |
|   | 24/02/16 | UPDATE SITE PLAN W/FIRE TRUCK PATH                                                                   |
|   | 24/03/03 | ADD FIRE TRUCK TURNAROUND AND REDUCE SLOPES,<br>REVISED SITE PLAN BLDGS 4, 5, 6 & 7, DELETE ONE UNIT |
|   | 24/03/14 | REVISED DRIVEWAYS, RET WALLS, ROAD SLOPES                                                            |
| ı | 24/03/29 | REVISED BLDGS/DRIVEWAYS 1, 2 & 3, REVD GRADES/HEIGHTS                                                |