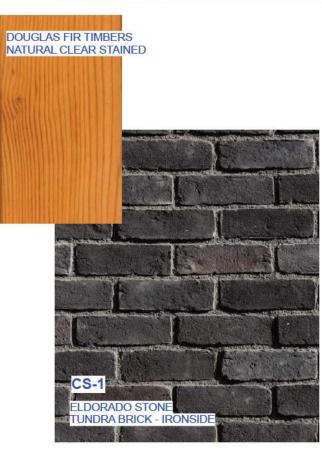

Attachment G provides a detailed review of the proposal in the context of the DPA 4 and DPA 7 guidelines. Highlights of the proposal include:

- Design featuring neo-traditional contemporary elements;
- Wood-look light grey hardiplank siding and red brick veneer on the apartment buildings;
- Three townhome design schemes for the exterior finishes providing a variation of colours of board and batten hardie panel, longboard wood-look aluminum siding, cultured stone cladding around the garage doors, and Douglas fir timber accents;
- Underground parking for the apartment units;
- Shared amenity spaces, including play equipment, fitness equipment, and resting viewpoint areas;
- A pedestrian connection through the development connecting buildings with the surrounding street network;
- Landscape plan, prepared by a landscape architect, featuring native and drought tolerant plants and high-efficiency irrigation;
- Bike storage and outdoor bicycle parking;
- 6 EV charging stations;
- A Geotechnical Assessment stating the development is considered safe as proposed, provided recommendations are followed; and
- Recommendations for safe construction and development best practices as described in the Geotechnical Assessment report and Erosion and Sediment Control Plan, attached to the development permit as Schedules H and J.