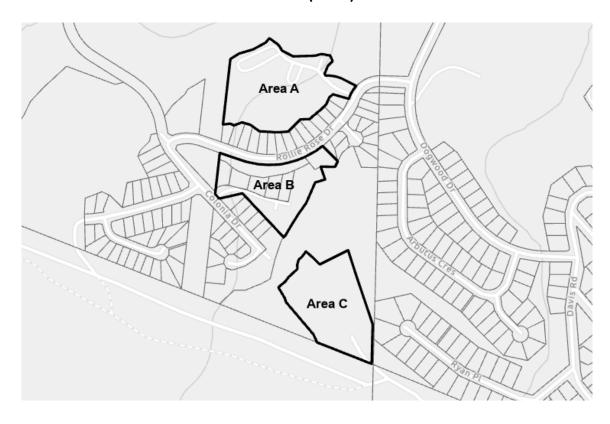

- 1. Schedule A Zoning Bylaw Text is amended by adding as section 17.8 the Holland Creek Mixed-Use Residential (CD-8) zone attached to this bylaw as Schedule A;
- 2. Schedule B is amended to rezone Lot A Block 192 District Lot 103 Oyster District Plan EPP 63594 Except Plan EPP67741, EPP75579, EPP80490, EPP98460, and EPP98461 to Comprehensive Development 8– Holland Creek Mixed-Use Residential (CD-8), Nature Park (P-3), Park and Recreation (P-2) and Low Density Residential (R-3-A) as shown in Schedule B of this bylaw;
- 3. Subsection 10.11(8)(d) is deleted and replaced with the following:
  - "d) For the areas shown as A, B and C in Figure 10.11.1:
    - i) Community Care Facility and Assisted Living Residence licensed under the Community Care and Assisted Living Act are permitted Principal Uses
    - ii) Coffee Shop, Office and Personal Service Establishment are permitted Accessory Uses to Community Care Facility and Assisted Living Residence";
- 4. Subsection 10.11(8)(e) is added as follows:
  - "e) Notwithstanding Section 10.11.4(b) and Section 10.11.5(d) for the area shown as area C in figure 10.11.1:
    - i) the maximum number of Dwelling Units permitted is 42 Dwelling Units per hectare of Land; and
    - j) The minimum setback from an Interior or Exterior Side Parcel Line shall be 2 meters"; and
- 5. Figure 10.11.1 is deleted and replaced with the following: