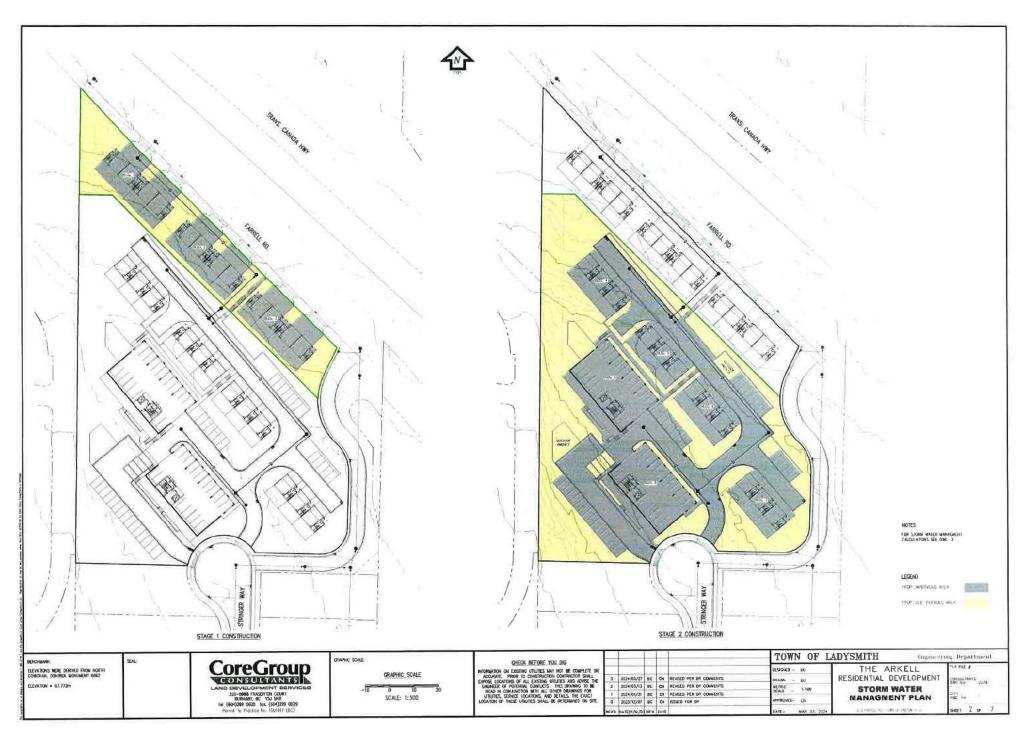

- (a) Develop the Land in accordance with:
  - Schedule A Site Plan
  - Schedule B Phasing Plan
  - Schedule C Building Elevations and Materials
  - Schedule D Landscape Plan
  - Schedule E Landscape Tree Plan
  - Schedule F Stormwater Management Plan
  - Schedule G Waste Management Plan
  - Schedule H Geotechnical Assessment
  - Schedule J Erosion and Sediment Control Plan
  - Schedule K Bird Nesting Report
- (b) Provide high efficiency/water saving irrigation to landscaped areas.
- (c) Screen all visible rooftop and exterior mechanical and electrical equipment.
- (d) Follow all recommendations in **Schedule H Geotechnical Assessment** including the following:
  - i. The Geotechnical Engineer will inspect site preparations, subgrade conditions and cutslopes prior to placing fill or concrete.
  - ii. Earthworks preparations should be evaluated by the Geotechnical Engineer prior to installation of formwork.
  - iii. Stormwater management will be in accordance with the recommendations provided in **Schedule F Stormwater Management Plan**.
  - iv. The Geotechnical Engineer will review the building plan and survey for each building prior to construction.
  - v. The Geotechnical Engineer will review any retaining wall construction.
  - vi. Drainage requirements for any wall construction shall be reviewed by the Geotechnical Engineer prior to construction.
  - vii. Follow best management practices to prevent erosion and sedimentation during construction.
- (e) Schedule J Erosion and Sediment Control Plan, and Schedule K Bird Nesting Report including the following: