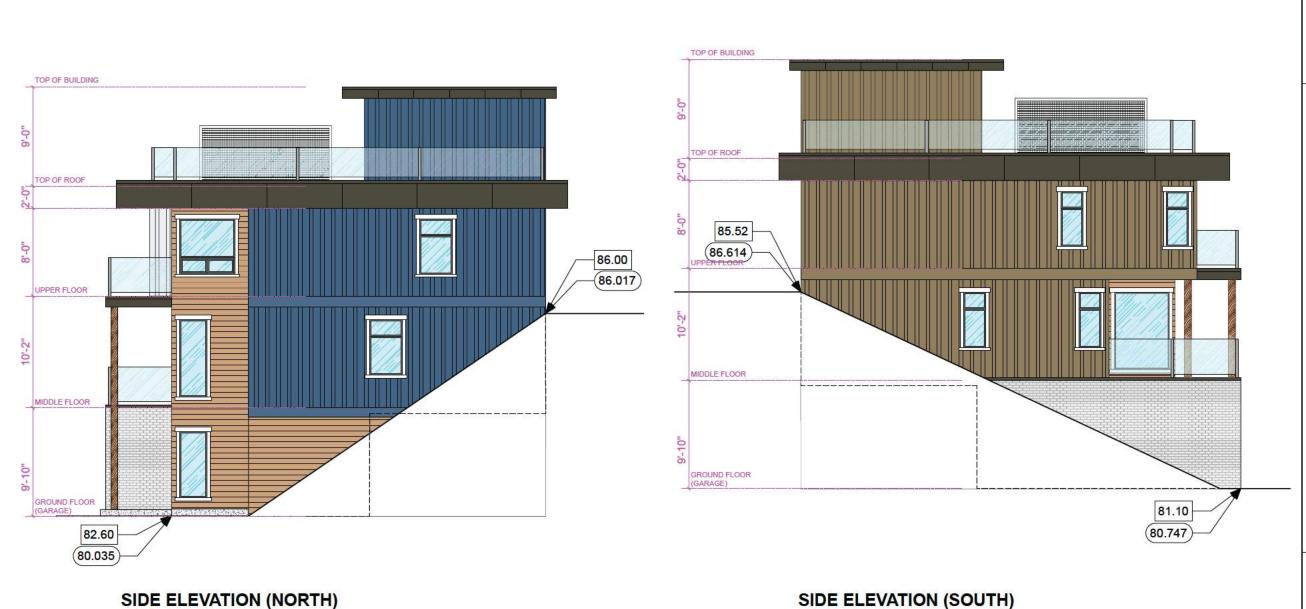

TEL: 604-916-8582 EMAIL: gus@g3projects.com

SIDE ELEVATION (NORTH)

80.80

(81.204)

TOP OF BUILDING

TOP OF ROOF

UPPER FLOOR

MIDDLE FLOOR

GROUND FLOOR

SIDE ELEVATION (SOUTH)

88.123 INDICATES EXISTING GRADE 88.123 INDICATES FINISHED GRADE

THE ARKELL RESIDENTIAL DEVELOPMENT 670 FARRELL ROAD LADYSMITH, BC DEVELOPMENT PERMIT #DP22-14

TOWNHOME **BUILDING #6** SIDE ELEVATIONS

SCALE DRAWING NO .: 1/4" = 1'-0" **DP361** 24/03/29

84.28

86.500