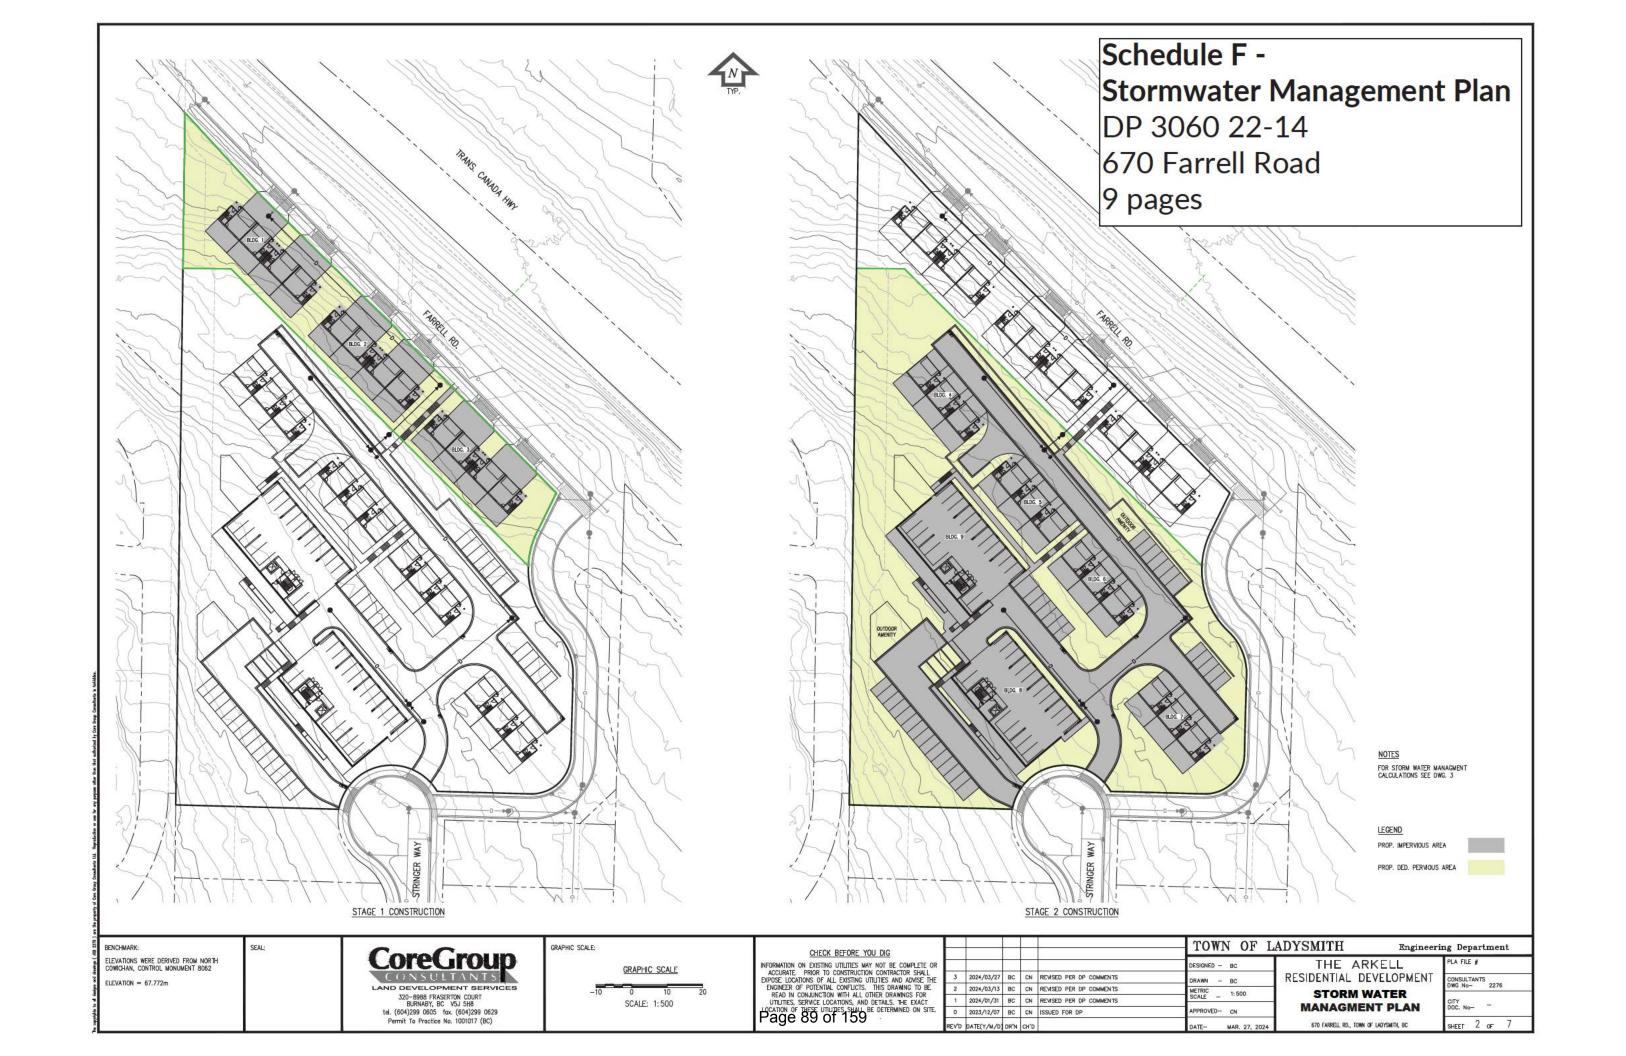

- (a) Develop the Land in accordance with:
  - Schedule A Site Plan
  - Schedule B Phasing Plan
  - Schedule C Building Elevations and Materials
  - Schedule D Landscape Plan
  - Schedule E Landscape Tree Plan
  - Schedule F Stormwater Management Plan
  - Schedule G Waste Management Plan
  - Schedule H Geotechnical Assessment
  - Schedule J Erosion and Sediment Control Plan
  - Schedule K Bird Nesting Report
- (b) Provide high efficiency/water saving irrigation to landscaped areas.
- (c) Screen all visible rooftop and exterior mechanical and electrical equipment.
- (d) Follow all recommendations in **Schedule H Geotechnical Assessment** including the following:
  - i. The Geotechnical Engineer will inspect site preparations, subgrade conditions and cutslopes prior to placing fill or concrete.
  - ii. Earthworks preparations should be evaluated by the Geotechnical Engineer prior to installation of formwork.
  - iii. Stormwater management will be in accordance with the recommendations provided in **Schedule F Stormwater Management Plan**.
  - iv. The Geotechnical Engineer will review the building plan and survey for each building prior to construction.
  - v. The Geotechnical Engineer will review any retaining wall construction.
  - vi. Drainage requirements for any wall construction shall be reviewed by the Geotechnical Engineer prior to construction.
  - vii. Follow best management practices to prevent erosion and sedimentation during construction.
- (e) Schedule J Erosion and Sediment Control Plan, and Schedule K Bird Nesting Report including the following: