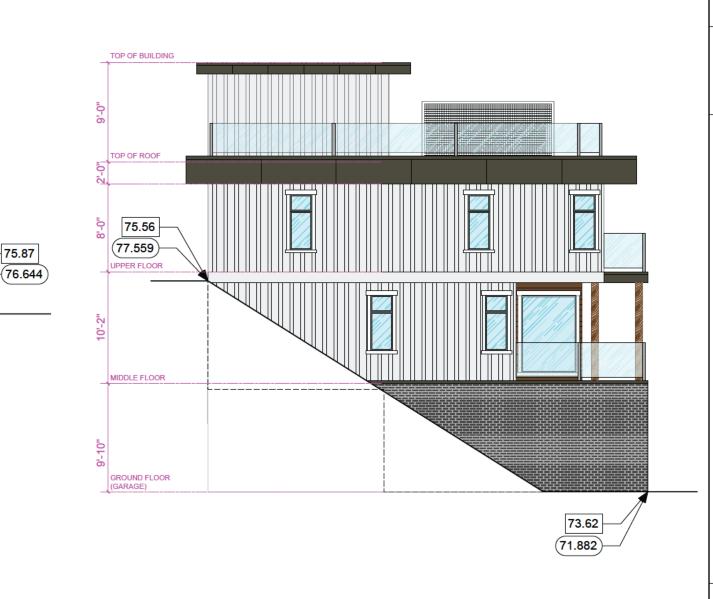

DATE: 24/03/29

DRAWING NO.:

DP370

Page 43 of 159

DVP 3090-24-02 670 Farrell Road (6 of 8)

SIDE ELEVATION (NORTH)

TOP OF BUILDING

TOP OF ROOF

UPPER FLOOR

MIDDLE FLOOR

GROUND FLOOR (GARAGE)

82.91 83.769

SIDE ELEVATION (SOUTH)

|   | 22/09/27 | DESIGN DEVELOPMENT                                                                                   |
|---|----------|------------------------------------------------------------------------------------------------------|
|   | 23/02/13 | DESIGN DEVELOPMENT                                                                                   |
|   | 23/06/16 | DESIGN DEVELOPMENT - PRE APPLICATION MEETING                                                         |
|   | 23/09/16 | DEVELOPMENT PERMIT COORDINATION                                                                      |
|   | 23/09/25 | FINAL DESIGN                                                                                         |
|   | 23/10/27 | DEVT PHASING PLAN                                                                                    |
|   | 23/12/01 | ISSUED FOR DEVELOPMENT PERMIT                                                                        |
|   | 24/01/07 | SITE FORMATION                                                                                       |
|   | 24/01/27 | MAJOR SITE REVISION PER DP COMMENTS                                                                  |
|   | 24/02/01 | REVISED PER SITE SURVEY (GRADES) UPDATE                                                              |
|   | 24/02/08 | UPDATE SITE SECTIONS                                                                                 |
|   | 24/02/16 | UPDATE SITE PLAN W/FIRE TRUCK PATH                                                                   |
|   | 24/03/03 | ADD FIRE TRUCK TURNAROUND AND REDUCE SLOPES,<br>REVISED SITE PLAN BLDGS 4, 5, 6 & 7, DELETE ONE UNIT |
|   | 24/03/14 | REVISED DRIVEWAYS, RET WALLS, ROAD SLOPES                                                            |
| ı | 24/03/29 | REVISED BLDGS/DRIVEWAYS 1, 2 & 3, REVD GRADES/HEIGHTS                                                |