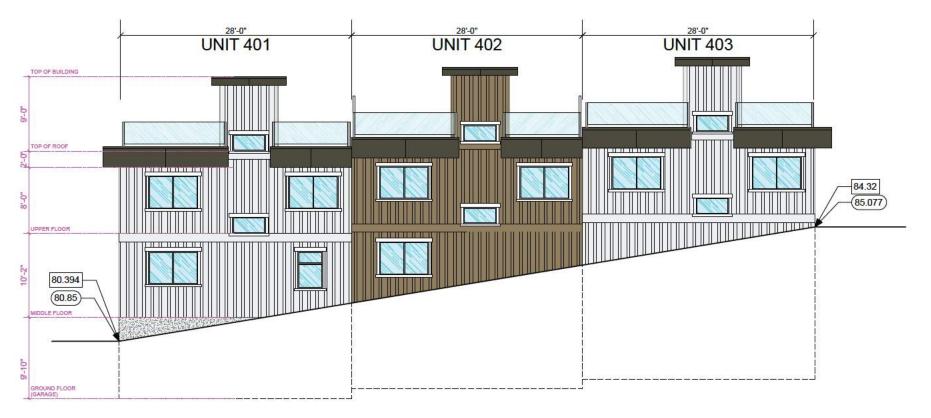

DEVELOPMENT PER

TOWNHOME BUILDING #4 SIDE ELEVATIONS

DATE: 24/03/29 DRAWING NO.: DP341

Page 40 of 159

80.85

81.274

TOP OF BUILDING

TOP OF ROOF

UPPER FLOOR

MIDDLE FLOOR

GROUND FLOOR

78.56

SIDE ELEVATION (NORTH)

THE ARKELL

**DP360** 

Schedule B - Elevation Plans DVP 3090-24-02 670 Farrell Road (4 of 8)

22/09/27 DESIGN DEVELOPMENT 23/02/13 DESIGN DEVELOPMENT 23/06/16 DESIGN DEVELOPMENT - PRE APPLICATION MEETIN 23/09/16 DEVELOPMENT PERMIT COORDINATION 23/09/25 FINAL DESIGN 23/10/27 DEVT PHASING PLAN 23/12/01 ISSUED FOR DEVELOPMENT PERMIT 24/01/07 SITE FORMATION 24/01/27 MAJOR SITE REVISION PER DP COMMENTS 24/02/01 REVISED PER SITE SURVEY (GRADES) UPDATE 24/02/08 UPDATE SITE SECTIONS 24/02/16 UPDATE SITE PLAN W/FIRE TRUCK PATH 24/03/03 ADD FIRE TRUCK TURNAROUND AND REDUCE SLOPES, REVISED SITE PLAN BLDGS 4, 5, 6 & 7, DELETE ONE UNIT 24/03/14 REVISED DRIVEWAYS, RET WALLS, ROAD SLOPES

DO NOT SCALE OFF DRAWING. THIS DRAWING IS NOT FOR CONSTRUCTION PURPOSES UNLESS EXPRESSLY STATED. ALL RIGHTS RESERVED AND REPRODUCTION IN ANY FORM MUST BE APPROVED BY G3 ARCHITECTURE INC.

G3 ARCHITECTURE INC. #130 - 1959 - 152ND STREET SURREY, B.C.

TEL: 604-916-8582 EMAIL: gus@g3projects.com

SIDE ELEVATION (NORTH)

80.80

(81.204)

TOP OF BUILDING

TOP OF ROOF

UPPER FLOOR

MIDDLE FLOOR

GROUND FLOOR

SIDE ELEVATION (SOUTH)

88.123 INDICATES EXISTING GRADE 88.123 INDICATES FINISHED GRADE

THE ARKELL RESIDENTIAL DEVELOPMENT 670 FARRELL ROAD LADYSMITH, BC DEVELOPMENT PERMIT #DP22-14

TOWNHOME **BUILDING #6** SIDE ELEVATIONS

SCALE DRAWING NO .: 1/4" = 1'-0" **DP361** 24/03/29

84.28

86.500