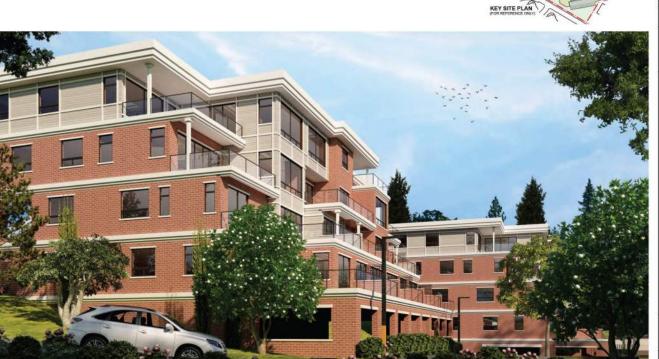

A map of the subject property is provided in Attachment A, conceptual renderings are provided in Attachment D, and Site Sections are provided in Attachment E.

# **PROPOSAL:**

The applicant proposes to construct a total of 54 residential units - three four-unit townhouse dwellings, four three-unit townhouse dwellings, and two four-storey fifteen-unit apartment buildings. Details of the site plan and building design are provided in Attachments B and D. The application includes height variances to five of the nine principal buildings These variances are summarized below.

Attachment G provides a detailed review of the proposal in the context of the DPA 4 and DPA 7 guidelines. Highlights of the proposal include:

- Design featuring neo-traditional contemporary elements;
- Wood-look light grey hardiplank siding and red brick veneer on the apartment buildings;
- Three townhome design schemes for the exterior finishes providing a variation of colours of board and batten hardie panel, longboard wood-look aluminum siding, cultured stone cladding around the garage doors, and Douglas fir timber accents;
- Underground parking for the apartment units;
- Shared amenity spaces, including play equipment, fitness equipment, and resting viewpoint areas;
- A pedestrian connection through the development connecting buildings with the surrounding street network;
- Landscape plan, prepared by a landscape architect, featuring native and drought tolerant plants and high-efficiency irrigation;
- Bike storage and outdoor bicycle parking;
- 6 EV charging stations;
- A Geotechnical Assessment stating the development is considered safe as proposed, provided recommendations are followed; and
- Recommendations for safe construction and development best practices as described in the Geotechnical Assessment report and Erosion and Sediment Control Plan, attached to the development permit as Schedules H and J.