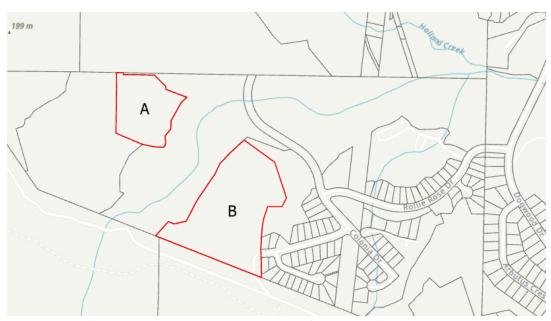

# Subject property

The subject property is a 14,568.7 square metre (1.46 ha.) parcel located at 670 Farrell Road. The property is currently designated Multi-Family Residential under the "Official Community Plan Bylaw 2022, No. 2200" (OCP), zoned R-3-A under the "Town of Ladysmith Zoning Bylaw 2014, No. 1860" and falls within the Multi-Unit Residential (DPA 4) and Hazard Lands (DPA 7) development permit areas. The property is an undeveloped greenfield site with second growth forest and rocky outcrops. The land slopes approximately 23m upward from Farell Road south to Stringer Way. Adjacent land uses include: the Trans-Canada Highway on the north side, an undeveloped forested property designated as Urban Reserve on the east side, a multi-family development on the west side, and a new suburban development on the south side which was recently subdivided from the subject property.

Three townhouse buildings are accessed from the eastern end of Farrell Road. Four townhouse buildings and two multi-unit apartment buildings are accessed from Stringer Way to the south. As part of the conditions for subdivision, the applicant(s) constructed an emergency access connecting Stringer Way with Farrell Road.