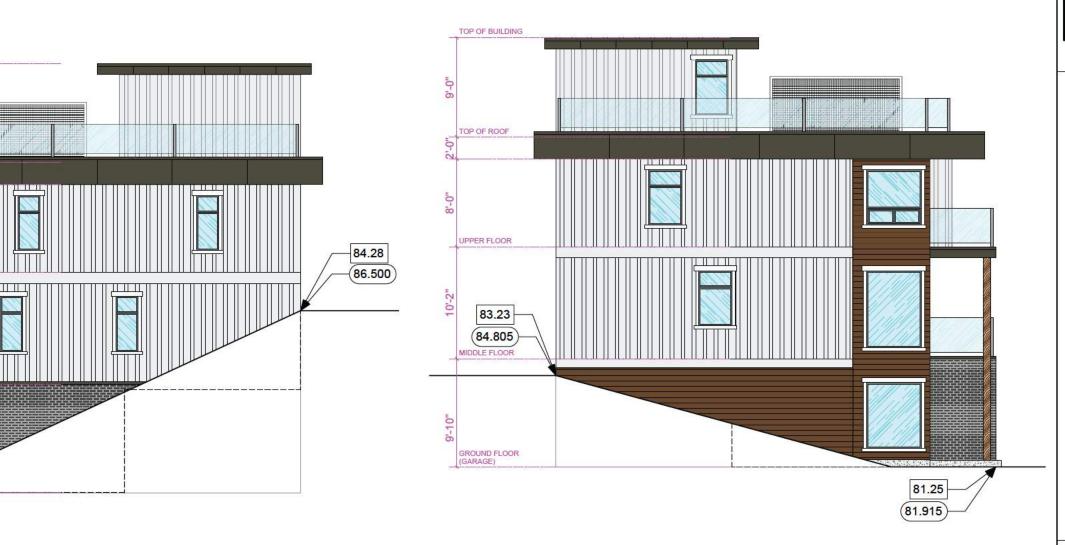

TEL: 604-916-8582 EMAIL: gus@g3projects.com

SIDE ELEVATION (NORTH)

80.80

(81.204)

TOP OF BUILDING

TOP OF ROOF

UPPER FLOOR

MIDDLE FLOOR

GROUND FLOOR

SIDE ELEVATION (SOUTH)

88.123 INDICATES EXISTING GRADE 88.123 INDICATES FINISHED GRADE

THE ARKELL RESIDENTIAL DEVELOPMENT 670 FARRELL ROAD LADYSMITH, BC DEVELOPMENT PERMIT #DP22-14

TOWNHOME **BUILDING #6** SIDE ELEVATIONS

SCALE DRAWING NO .: 1/4" = 1'-0" **DP361** 24/03/29

84.28

86.500