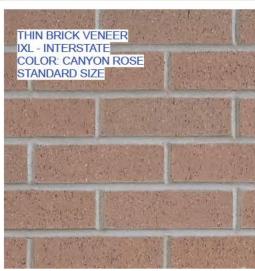

Attachment G provides a detailed review of the proposal in the context of the DPA 4 and DPA 7 guidelines. Highlights of the proposal include:

- Design featuring neo-traditional contemporary elements;
- Wood-look light grey hardiplank siding and red brick veneer on the apartment buildings;
- Three townhome design schemes for the exterior finishes providing a variation of colours of board and batten hardie panel, longboard wood-look aluminum siding, cultured stone cladding around the garage doors, and Douglas fir timber accents;
- Underground parking for the apartment units;
- Shared amenity spaces, including play equipment, fitness equipment, and resting viewpoint areas;
- A pedestrian connection through the development connecting buildings with the surrounding street network;
- Landscape plan, prepared by a landscape architect, featuring native and drought tolerant plants and high-efficiency irrigation;
- Bike storage and outdoor bicycle parking;
- 6 EV charging stations;
- A Geotechnical Assessment stating the development is considered safe as proposed, provided recommendations are followed; and
- Recommendations for safe construction and development best practices as described in the Geotechnical Assessment report and Erosion and Sediment Control Plan, attached to the development permit as Schedules H and J.