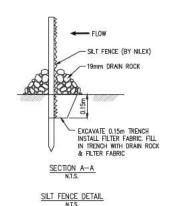

- (a) Develop the Land in accordance with:
  - Schedule A Site Plan
  - Schedule B Phasing Plan
  - Schedule C Building Elevations and Materials
  - Schedule D Landscape Plan
  - Schedule E Landscape Tree Plan
  - Schedule F Stormwater Management Plan
  - Schedule G Waste Management Plan
  - Schedule H Geotechnical Assessment
  - Schedule J Erosion and Sediment Control Plan
  - Schedule K Bird Nesting Report
- (b) Provide high efficiency/water saving irrigation to landscaped areas.
- (c) Screen all visible rooftop and exterior mechanical and electrical equipment.
- (d) Follow all recommendations in **Schedule H Geotechnical Assessment** including the following:
  - i. The Geotechnical Engineer will inspect site preparations, subgrade conditions and cutslopes prior to placing fill or concrete.
  - ii. Earthworks preparations should be evaluated by the Geotechnical Engineer prior to installation of formwork.
  - iii. Stormwater management will be in accordance with the recommendations provided in **Schedule F Stormwater Management Plan**.
  - iv. The Geotechnical Engineer will review the building plan and survey for each building prior to construction.
  - v. The Geotechnical Engineer will review any retaining wall construction.
  - vi. Drainage requirements for any wall construction shall be reviewed by the Geotechnical Engineer prior to construction.
  - vii. Follow best management practices to prevent erosion and sedimentation during construction.
- (e) Schedule J Erosion and Sediment Control Plan, and Schedule K Bird Nesting Report including the following:

#### PRIOR TO CONSTRUCTION AND CLEARING

- Erosion and Sediment Control (ESC) measures will be implemented to prevent the mobilization of sediment to the surrounding environment, including the following:
  - a. Limit the area of disturbance to the immediate area of construction.

- b. Delineate the project site boundary with snow fencing or flagging if necessary.
- c. Maintain natural drainage patterns and current drainage structures.
- d. Install sediment fencing at the perimeter of the work area and around stockpiles under the direction and inspection of the Qualified Environmental Professional (QEP).
- ii. Catch basin inlet protection measures will be installed.
- iii. Clearing or grubbing is prohibited during the peak bird nesting season between May 1 July 15.
- iv. Breeding bird nest surveys will be conducted by the QEP if clearing or grubbing is planned to occur during the breeding bird nesting window between March 15 May 1 and between July 15 to August 15.

#### **DURING CONSTRUCTION**

- i. Runoff in the work site must be controlled and managed on site.
- ii. Prevent the tracking of sediment by construction vehicles by maintaining all site access locations.
- iii. Ensure that erosion and sediment control materials are available onsite.
- iv. Install silt fencing at the perimeter of the disturbed work areas and upgradient slope areas.
- v. Apply straw, if necessary, to erodible surfaces.
- vi. Temporary material stockpiles are to be compacted and/or protected from rain and wind with Polyethylene sheeting or tarps.
- vii. Remove, maintain, repair, and/or replace erosion and sediment control structures when deemed inefficient, exhausted, or no longer necessary.
- viii. Disturbed soils left for more than 30 days will be mulched or seeded.
- ix. Clearing and grubbing should be scheduled during dry weather.
- x. During periods of significant rain, the site may be shut down to prevent erosion and the mobilization of sediment.
- xi. All works will be monitored by the QEP during land clearing and construction.
- xii. Hazardous materials, dangerous goods, controlled products, and wastes generated during the project shall be stored, used, transported, and disposed of according to applicable laws and regulations.
- xiii. Follow best practices for dust control measures.
- xiv. Ensure best management practices are followed to prevent spill or release of other hazardous materials to the surrounding environment.

#### POST CONSTRUCTION & LONG-TERM PROTECTION

- i. Earthworks and stabilization plans must be prepared and implemented as follow up activities upon completion of operations.
- ii. Exposed soils should be seeded or covered with other erosion control measures during non-germination periods.