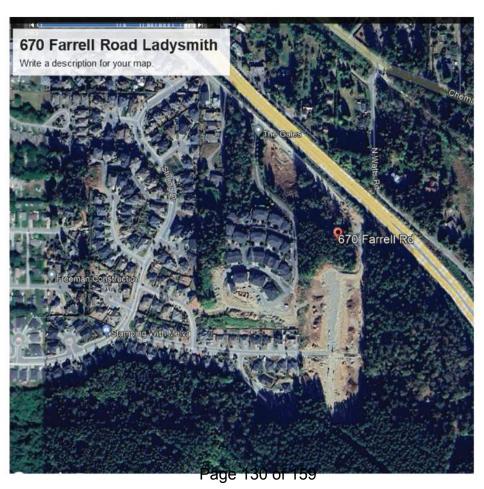

# Subject property

The subject property is a 14,568.7 square metre (1.46 ha.) parcel located at 670 Farrell Road. The property is currently designated Multi-Family Residential under the "Official Community Plan Bylaw 2022, No. 2200" (OCP), zoned R-3-A under the "Town of Ladysmith Zoning Bylaw 2014, No. 1860" and falls within the Multi-Unit Residential (DPA 4) and Hazard Lands (DPA 7) development permit areas. The property is an undeveloped greenfield site with second growth forest and rocky outcrops. The land slopes approximately 23m upward from Farell Road south to Stringer Way. Adjacent land uses include: the Trans-Canada Highway on the north side, an undeveloped forested property designated as Urban Reserve on the east side, a multi-family development on the west side, and a new suburban development on the south side which was recently subdivided from the subject property.

A map of the subject property is provided in Attachment A, conceptual renderings are provided in Attachment D, and Site Sections are provided in Attachment E.