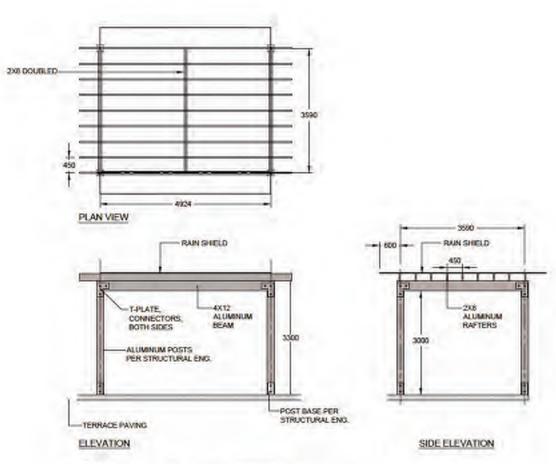

**BUILDING #4 REAR ELEVATION (WEST)**  DVP 3090-24-02 670 Farrell Road

22/09/27 DESIGN DEVELOPMENT 23/02/13 DESIGN DEVELOPMENT 23/06/16 DESIGN DEVELOPMENT - PRE APPLICATION MEETIN 23/09/16 DEVELOPMENT PERMIT COORDINATION 23/09/25 FINAL DESIGN 23/10/27 DEVT PHASING PLAN 23/12/01 ISSUED FOR DEVELOPMENT PERMIT 24/01/07 SITE FORMATION 24/01/27 MAJOR SITE REVISION PER DP COMMENTS 24/02/01 REVISED PER SITE SURVEY (GRADES) UPDATE 24/02/08 UPDATE SITE SECTIONS 24/02/16 UPDATE SITE PLAN W/FIRE TRUCK PATH 24/03/03 ADD FIRE TRUCK TURNAROUND AND REDUCE SLOPES, REVISED SITE PLAN BLDGS 4, 5, 6 & 7, DELETE ONE UNIT 24/03/14 REVISED DRIVEWAYS, RET WALLS, ROAD SLOPES

TOWNHOME **BUILDING #4** FRONT & REAR ELEVATION

SCALE 3/16" = 1'-0" **DP340** 24/03/29

Schedule B - Elevation Plans DVP 3090-24-02 670 Farrell Road (2 of 8)

DO NOT SCALE OFF DRAWING. THIS DRAWING IS NOT FOR CONSTRUCTION PURPOSES UNLESS EXPRESSLY STATED. ALL RIGHTS RESERVED AND REPRODUCTION IN ANY FORM MUST BE APPROVED BY G3 ARCHITECTURE INC.

DEVELOPMENT PER

TOWNHOME BUILDING #4 SIDE ELEVATIONS

DATE: 24/03/29 DRAWING NO.: DP341

Page 40 of 159

80.85

81.274

TOP OF BUILDING

TOP OF ROOF

UPPER FLOOR

MIDDLE FLOOR

GROUND FLOOR

78.56

SIDE ELEVATION (NORTH)

THE ARKELL

**DP360** 

Schedule B - Elevation Plans DVP 3090-24-02 670 Farrell Road (4 of 8)

SCALE DRAWING NO .: 1/4" = 1'-0" **DP361** 24/03/29

84.28

86.500

## BUIIDING #7 FRONT ELEVATION (EAST)

BUILDING #7
REAR ELEVATION (WEST)

DATE: 24/03/29

DRAWING NO.:

DP370

Page 43 of 159

DVP 3090-24-02 670 Farrell Road (6 of 8)

SIDE ELEVATION (NORTH)

TOP OF BUILDING

TOP OF ROOF

UPPER FLOOR

MIDDLE FLOOR

GROUND FLOOR (GARAGE)

82.91 83.769

SIDE ELEVATION (SOUTH)

|   | 22/09/27 | DESIGN DEVELOPMENT                                                                                   |
|---|----------|------------------------------------------------------------------------------------------------------|
|   | 23/02/13 | DESIGN DEVELOPMENT                                                                                   |
|   | 23/06/16 | DESIGN DEVELOPMENT - PRE APPLICATION MEETING                                                         |
|   | 23/09/16 | DEVELOPMENT PERMIT COORDINATION                                                                      |
|   | 23/09/25 | FINAL DESIGN                                                                                         |
|   | 23/10/27 | DEVT PHASING PLAN                                                                                    |
|   | 23/12/01 | ISSUED FOR DEVELOPMENT PERMIT                                                                        |
|   | 24/01/07 | SITE FORMATION                                                                                       |
|   | 24/01/27 | MAJOR SITE REVISION PER DP COMMENTS                                                                  |
|   | 24/02/01 | REVISED PER SITE SURVEY (GRADES) UPDATE                                                              |
|   | 24/02/08 | UPDATE SITE SECTIONS                                                                                 |
|   | 24/02/16 | UPDATE SITE PLAN W/FIRE TRUCK PATH                                                                   |
|   | 24/03/03 | ADD FIRE TRUCK TURNAROUND AND REDUCE SLOPES,<br>REVISED SITE PLAN BLDGS 4, 5, 6 & 7, DELETE ONE UNIT |
|   | 24/03/14 | REVISED DRIVEWAYS, RET WALLS, ROAD SLOPES                                                            |
| ı | 24/03/29 | REVISED BLDGS/DRIVEWAYS 1, 2 & 3, REVD GRADES/HEIGHTS                                                |

TEL: 604-916-8582 EMAIL: gus@g3projects.com

THE ARKELL RESIDENTIAL DEVELOPMENT 670 FARRELL ROAD LADYSMITH, BC DEVELOPMENT PERMIT #DP22-14

TOWNHOME BUILDING #7 SIDE ELEVATIONS

DRAWING NO .: 1/4" = 1'-0" **DP371** 24/03/29

85.13 85.795