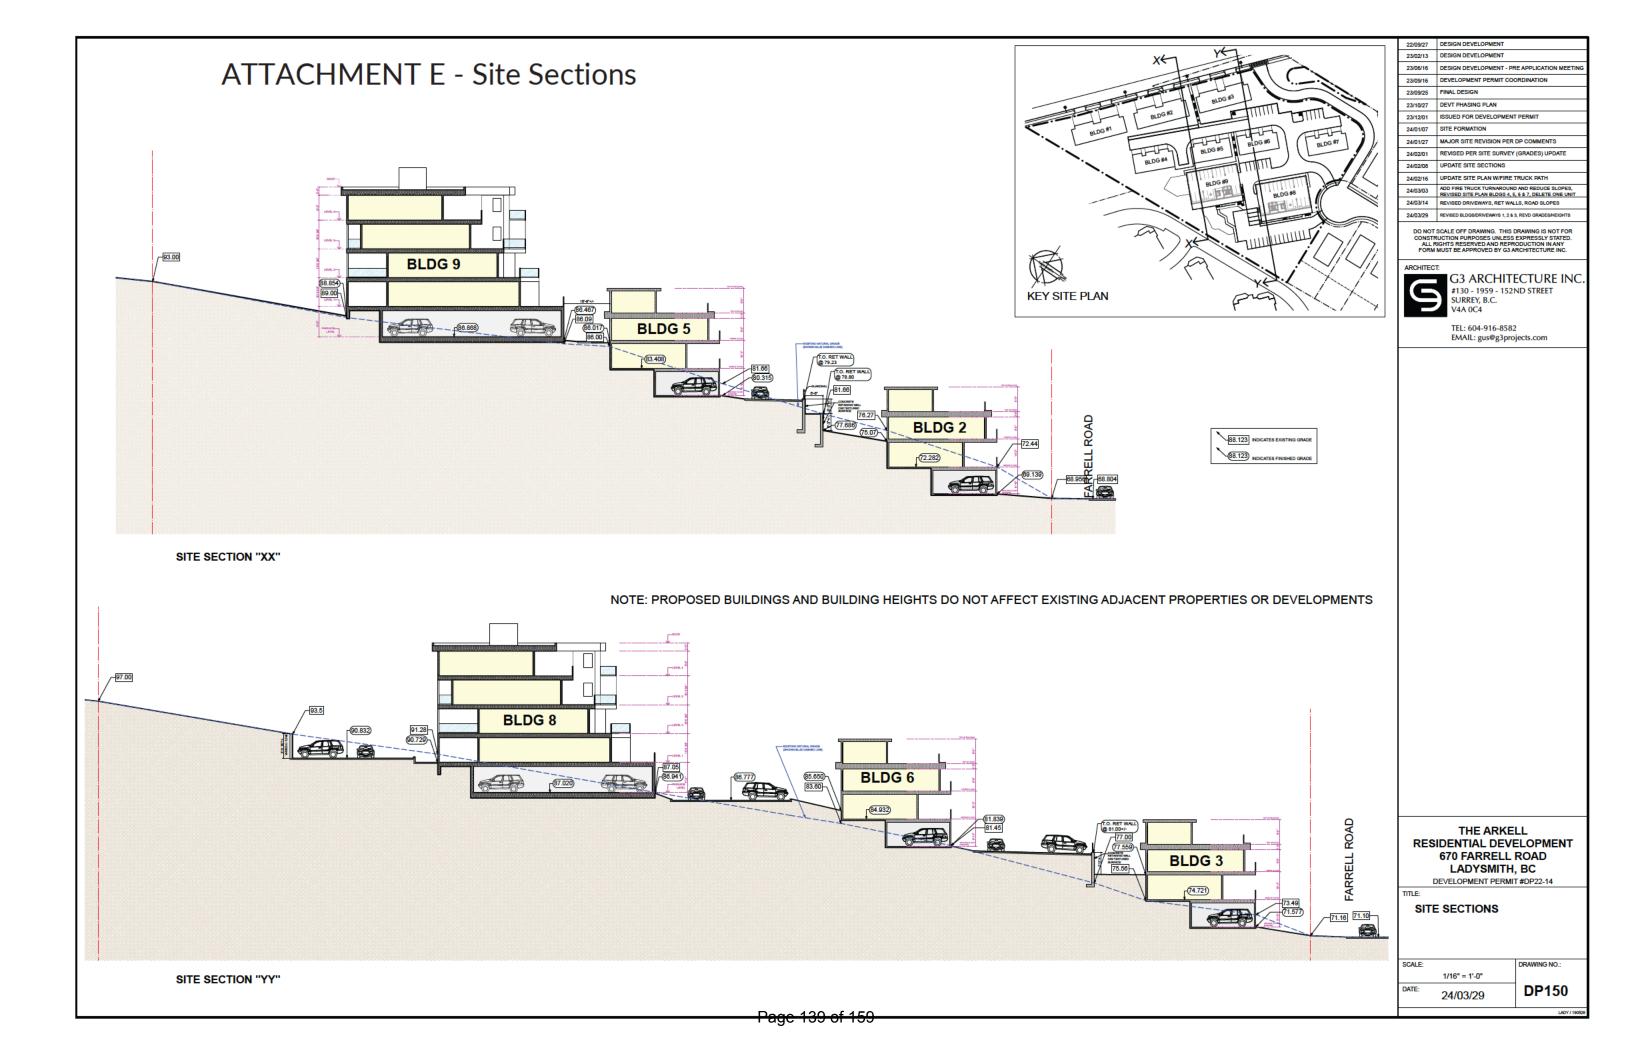

A map of the subject property is provided in Attachment A, conceptual renderings are provided in Attachment D, and Site Sections are provided in Attachment E.

Townhouse buildings 4, 6, and 7 are located in the mid-slope development phases 3 and 4. This area has steeper slope conditions than all other areas on the parcel. Townhouses are designed with three storeys including a half lower storey for the garages. The proposed rooftop patio staircase access accounts for 2.7m of the additional height for each townhouse building. Four of seven townhouse buildings comply with the maximum height regulations and do not require a variance. The proposed location of these buildings does not impact views of other units.

The proposed variances for apartment buildings 8 and 9 are to facilitate a fourth storey for increased units and underground parking for each building. The proposed elevation of the two buildings is approximately 13.3m above grade at the cul-de-sac at the end of Stringer Way.