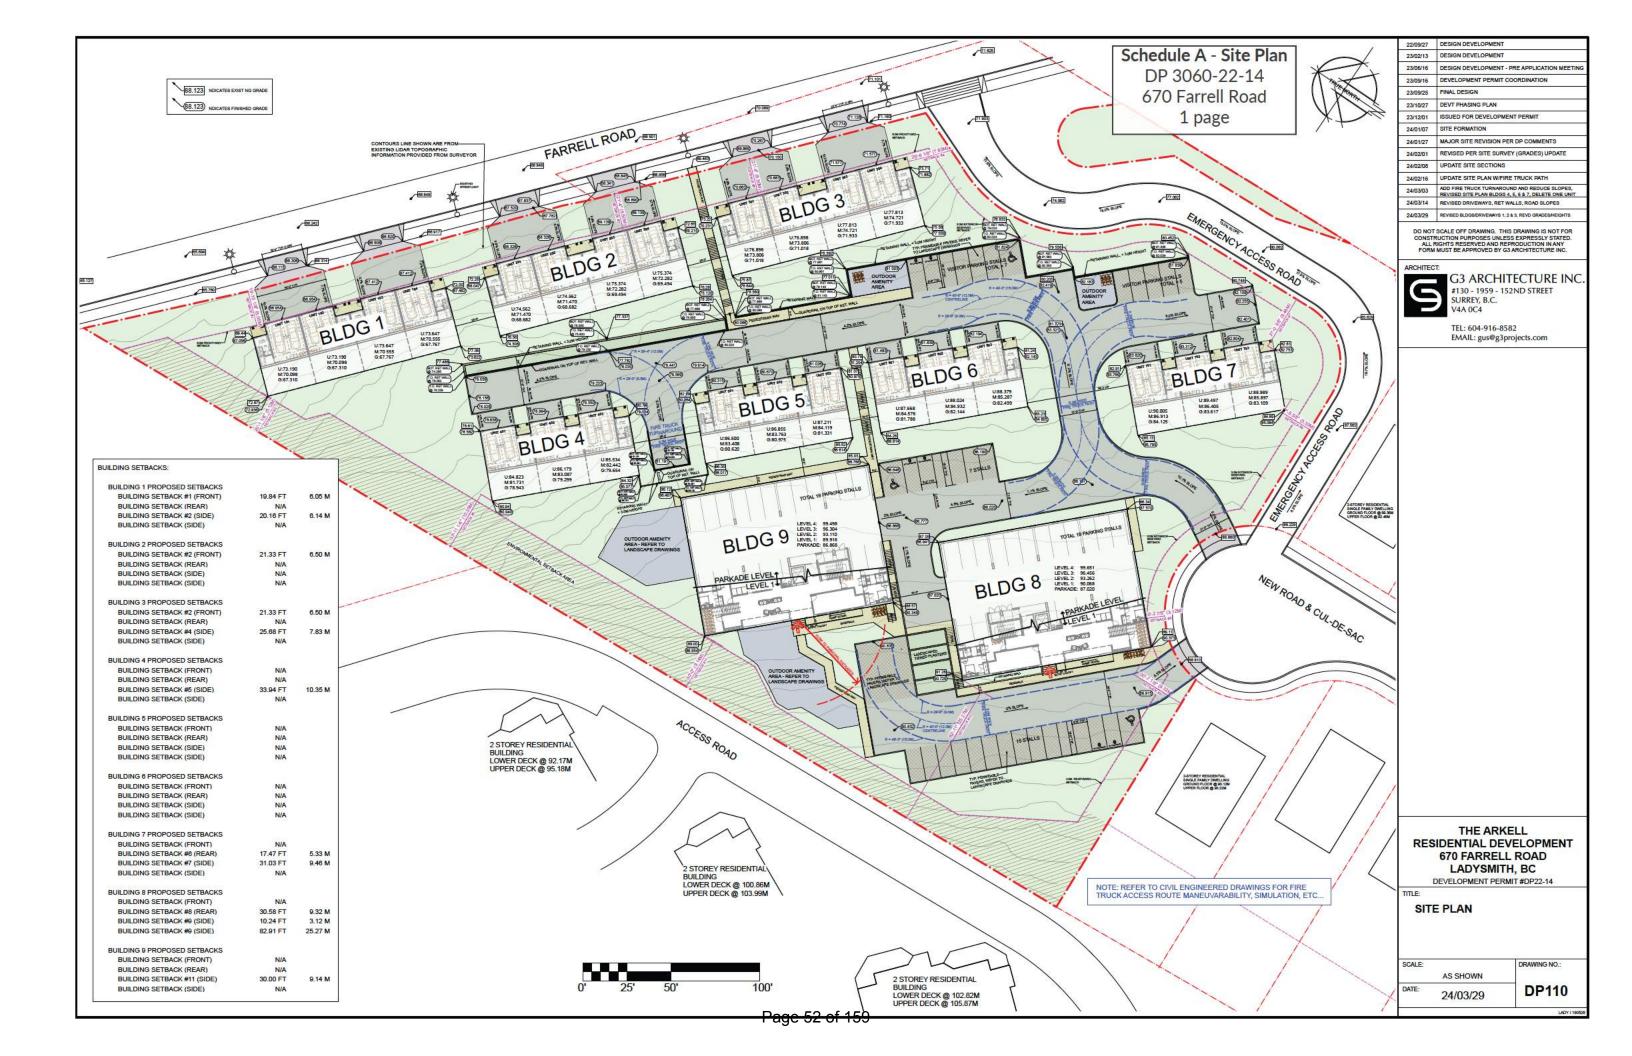

# Subject property

The subject property is a 14,568.7 square metre (1.46 ha.) parcel located at 670 Farrell Road. The property is currently designated Multi-Family Residential under the "Official Community Plan Bylaw 2022, No. 2200" (OCP), zoned R-3-A under the "Town of Ladysmith Zoning Bylaw 2014, No. 1860" and falls within the Multi-Unit Residential (DPA 4) and Hazard Lands (DPA 7) development permit areas. The property is an undeveloped greenfield site with second growth forest and rocky outcrops. The land slopes approximately 23m upward from Farell Road south to Stringer Way. Adjacent land uses include: the Trans-Canada Highway on the north side, an undeveloped forested property designated as Urban Reserve on the east side, a multi-family development on the west side, and a new suburban development on the south side which was recently subdivided from the subject property.

Three townhouse buildings are accessed from the eastern end of Farrell Road. Four townhouse buildings and two multi-unit apartment buildings are accessed from Stringer Way to the south. As part of the conditions for subdivision, the applicant(s) constructed an emergency access connecting Stringer Way with Farrell Road.

A map of the subject property is provided in Attachment A, conceptual renderings are provided in Attachment D, and Site Sections are provided in Attachment E.

# **PROPOSAL:**

The applicant proposes to construct a total of 54 residential units - three four-unit townhouse dwellings, four three-unit townhouse dwellings, and two four-storey fifteen-unit apartment buildings. Details of the site plan and building design are provided in Attachments B and D. The application includes height variances to five of the nine principal buildings These variances are summarized below.

A summary of the proposed variance is provided in Table 1, below.

| rabie | 1: Sun | ımary | ој р | ropose | a varid | ince |
|-------|--------|-------|------|--------|---------|------|
|       |        |       |      |        |         |      |

| Zoning<br>Regulation | Permitted<br>Height | Building<br>No. | No. of Units | No. of Storeys | Propose<br>d Height | Variance<br>Required | Proposed<br>Variance |
|----------------------|---------------------|-----------------|--------------|----------------|---------------------|----------------------|----------------------|
| Principal            | Maximum             | Building        | 4            | 3 storeys +    | 9.38m               | No                   | n/a                  |
| building             | 10.0m               | 1               |              | rooftop patio  |                     |                      |                      |
| height of R-         |                     |                 |              | access         |                     |                      |                      |
| 3-A Zone             |                     | Building        | 4            | 3 storeys +    | 9.71m               | No                   | n/a                  |
|                      |                     | 2               |              | rooftop patio  |                     |                      |                      |
|                      |                     |                 |              | access         |                     |                      |                      |

| Building<br>3 | 4  | 3 storeys + rooftop patio access | 9.74m  | No  | n/a   |
|---------------|----|----------------------------------|--------|-----|-------|
| Building<br>4 | 3  | 3 storeys + rooftop patio access | 10.56m | Yes | 11.0m |
| Building<br>5 | 3  | 3 storeys + rooftop patio access | 9.75m  | No  | n/a   |
| Building<br>6 | 3  | 3 storeys + rooftop patio access | 12.01m | Yes | 12.4m |
| Building<br>7 | 4  | 3 storeys + rooftop patio access | 11.11m | Yes | 11.5m |
| Building<br>8 | 15 | 4 storeys + under-ground parking | 15.17m | Yes | 15.7m |
| Building<br>9 | 15 | 4 storeys + under-ground parking | 16.29m | Yes | 16.8m |

If approved, DVP 24-02 will vary the maximum height for a principal building from 10m to 16.8m for the subject property and as specified on the Permit as follows:

- Building 4 to a maximum height of 11.0 metres;
- Building 6 to a maximum height of 12.4 metres;
- Building 7 to a maximum height of 11.5 metres;
- Building 8 to a maximum height of 15.7 metres; and
- Building 9 to a maximum height of 16.8 metres.