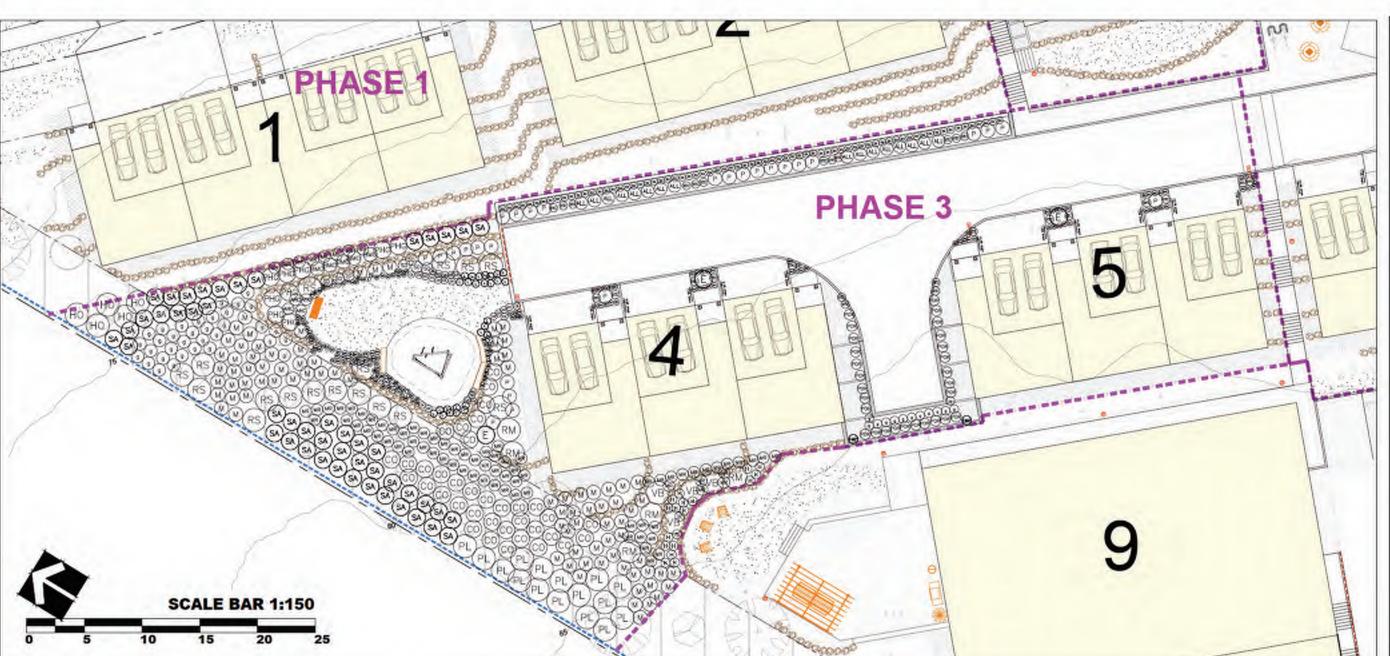

Three townhouse buildings are accessed from the eastern end of Farrell Road. Four townhouse buildings and two multi-unit apartment buildings are accessed from Stringer Way to the south. As part of the conditions for subdivision, the applicant(s) constructed an emergency access connecting Stringer Way with Farrell Road.

A map of the subject property is provided in Attachment A, conceptual renderings are provided in Attachment D, and Site Sections are provided in Attachment E.

# **PROPOSAL:**

The applicant proposes to construct a total of 54 residential units - three four-unit townhouse dwellings, four three-unit townhouse dwellings, and two four-storey fifteen-unit apartment buildings. Details of the site plan and building design are provided in Attachments B and D. The application includes height variances to five of the nine principal buildings These variances are summarized below.

- 6. The Permittee agrees that the sequence and timing of the construction described in this permit shall take place as follows:
  - (a) Construction of the development may proceed in five phases as shown on **Schedule A Site Plan** and **Schedule B Phasing Plan** consisting of:
    - i. Phase 1: Building 1 and Building 2
    - ii. Phase 2: Building 3
    - iii. Phase 3: Building 4 and Building 5
    - iv. Phase 4: Building 6 and Building 7
    - v. Phase 5: Building 8 and Building 9
  - (b) Phase 6 landscape works as shown on Schedule D Landscape Plan must be complete prior to approval of Phase 5 development as shown on Schedule B - Phasing Plan. Phase 6 landscape works will be deemed complete by submitting to the Town of Ladysmith a report from a landscape architect confirming that Phase 6 landscaping conditions have been met.
  - (c) In the event that occupancy of a preceding phase occurs prior to the start of construction of the next phase, the Land shall be maintained in a safe condition with the undeveloped areas of the property to be seeded with ground cover or surrounded by opaque fencing.
- 7. This Permit is issued on the condition that the Permittee has provided to the Town of Ladysmith security in the form of security in accordance with s.502 of the *Local Government Act* to guarantee the performance of the conditions in section 5 and 6 of this Permit respecting landscaping. The security shall be for a period of two years, shall be automatically extended, and shall be payable at the building permit stage for each phase in the following installments:
  - (a) \$110,670 (Phase 1)
  - (b) \$32,638 (Phase 2)
  - (c) \$88,936 (Phase 3)
  - (d) \$152,505 (Phase 4)
  - (e) \$324,280 (Phase 5)
- 8. Should the Permittee fail to satisfy the conditions referred to in section 5 and 6 of this Permit, the Town of Ladysmith may undertake and complete the works required to satisfy the landscaping condition(s) at the cost of the Permittee, and may apply the security in payment of the cost of the work, with any excess to be returned to the Permittee.
- 9. Requests for the release of the security shall be accompanied by a report from a landscape architect confirming that the landscaping conditions in section 6 of this permit have been met. The security may be released in five parts in accordance with the phases identified in section 6 and 7 of this permit.