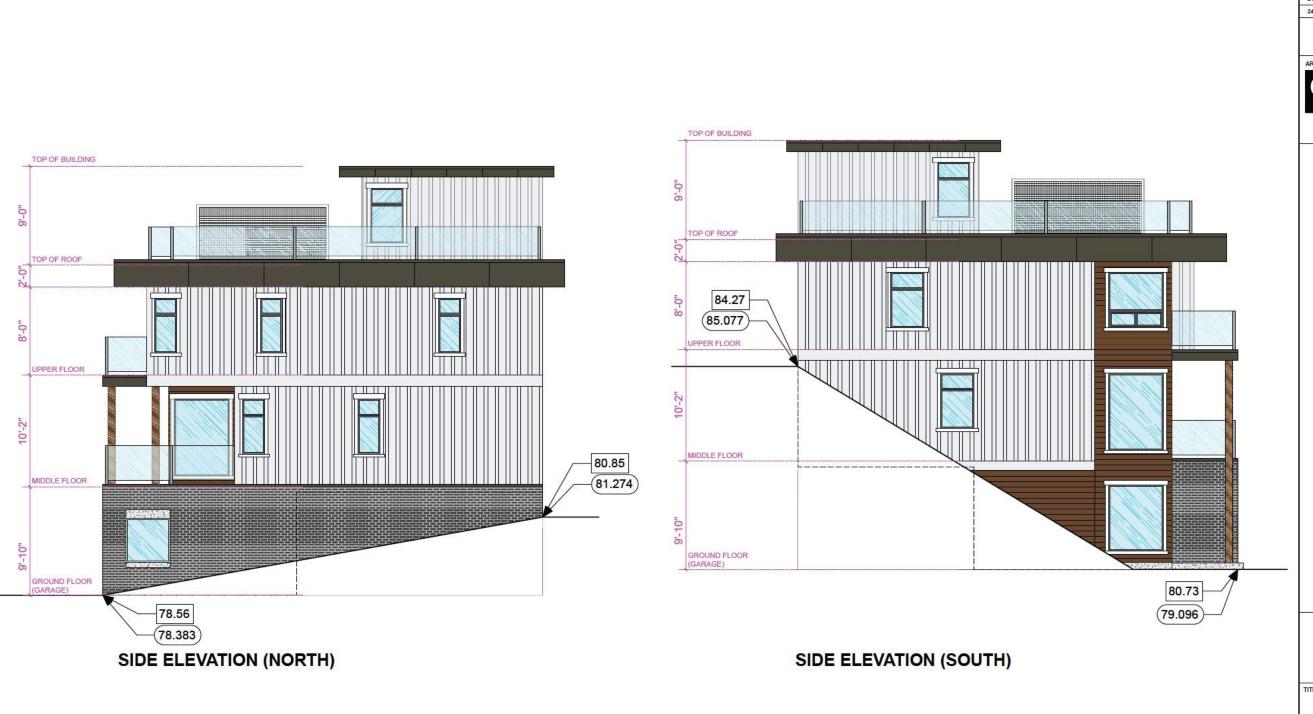

## BUIIDING #7 FRONT ELEVATION (EAST)

BUILDING #7
REAR ELEVATION (WEST)

## 22/09/27 DESIGN DEVELOPMENT 23/02/13 DESIGN DEVELOPMENT 23/06/16 DESIGN DEVELOPMENT - PRE APPLICATION MEETING 23/09/16 DEVELOPMENT PERMIT COORDINATION 23/09/25 FINAL DESIGN 23/10/27 DEVIT PHASING PLAN 23/10/27 DEVT PHASING PLAN 24/01/07 SITE FORMATION 24/01/07 SITE FORMATION 24/01/27 MAJOR SITE REVISION PER DP COMMENTS 24/02/01 REVISED PER SITE SURVEY (GRADES) UPDATE 24/02/01 UPDATE SITE PLAN WIFIRE TRUCK PATH 24/03/03 ADD FIRE TRUCK TURNAROUND AND REDUCE SLOPES, REVISED SITE PLAN BLOGS 4, 5, 6 3, 7, DELETE ONE UNIT 24/03/14 REVISED DIS MEAVING, RET WALLS, RADO SLOPES 24/03/29 REVISED BRILDONDRIVEWAYS 1, 2 4 3, REVO GRADESHEIGHTS

DO NOT SCALE OFF DRAWING. THIS DRAWING IS NOT FOR CONSTRUCTION PURPOSES UNLESS EXPRESSLY STATED. ALL RIGHTS RESERVED AND REPRODUCTION IN ANY FORM MUST BE APPROVED BY G3 ARCHITECTURE INC.

G3 ARCHITECTURE INC. #130 - 1959 - 152ND STREET SURREY, B.C.

TEL: 604-916-8582 EMAIL: gus@g3projects.com

THE ARKELL
RESIDENTIAL DEVELOPMENT
670 FARRELL ROAD
LADYSMITH, BC
DEVELOPMENT PERMIT #DP22-14

TITLE:

TOWNHOME BUILDING #7 FRONT & REAR ELEVATION

SCALE: DRAWING NO.:

DATE: 24/03/29

DRAWING NO.:

DP370

Page 43 of 159

DVP 3090-24-02 670 Farrell Road (6 of 8)

SIDE ELEVATION (NORTH)

TOP OF BUILDING

TOP OF ROOF

UPPER FLOOR

MIDDLE FLOOR

GROUND FLOOR (GARAGE)

82.91 83.769

SIDE ELEVATION (SOUTH)

|   | 22/09/27 | DESIGN DEVELOPMENT                                                                                   |
|---|----------|------------------------------------------------------------------------------------------------------|
|   | 23/02/13 | DESIGN DEVELOPMENT                                                                                   |
|   | 23/06/16 | DESIGN DEVELOPMENT - PRE APPLICATION MEETING                                                         |
|   | 23/09/16 | DEVELOPMENT PERMIT COORDINATION                                                                      |
|   | 23/09/25 | FINAL DESIGN                                                                                         |
|   | 23/10/27 | DEVT PHASING PLAN                                                                                    |
|   | 23/12/01 | ISSUED FOR DEVELOPMENT PERMIT                                                                        |
|   | 24/01/07 | SITE FORMATION                                                                                       |
|   | 24/01/27 | MAJOR SITE REVISION PER DP COMMENTS                                                                  |
|   | 24/02/01 | REVISED PER SITE SURVEY (GRADES) UPDATE                                                              |
|   | 24/02/08 | UPDATE SITE SECTIONS                                                                                 |
|   | 24/02/16 | UPDATE SITE PLAN W/FIRE TRUCK PATH                                                                   |
|   | 24/03/03 | ADD FIRE TRUCK TURNAROUND AND REDUCE SLOPES,<br>REVISED SITE PLAN BLDGS 4, 5, 6 & 7, DELETE ONE UNIT |
|   | 24/03/14 | REVISED DRIVEWAYS, RET WALLS, ROAD SLOPES                                                            |
| ı | 24/03/29 | REVISED BLDGS/DRIVEWAYS 1, 2 & 3, REVD GRADES/HEIGHTS                                                |

DO NOT SCALE OFF DRAWING. THIS DRAWING IS NOT FOR CONSTRUCTION PURPOSES UNLESS EXPRESSLY STATED. ALL RIGHTS RESERVED AND REPRODUCTION IN ANY FORM MUST BE APPROVED BY G3 ARCHITECTURE INC.

G3 ARCHITECTURE INC. #130 - 1959 - 152ND STREET SURREY, B.C. V4A 0C4

TEL: 604-916-8582 EMAIL: gus@g3projects.com

THE ARKELL RESIDENTIAL DEVELOPMENT 670 FARRELL ROAD LADYSMITH, BC DEVELOPMENT PERMIT #DP22-14

TOWNHOME BUILDING #7 SIDE ELEVATIONS

DRAWING NO .: 1/4" = 1'-0" **DP371** 24/03/29

85.13 85.795